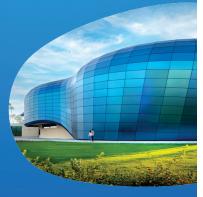

# AQUARIUM OF THE PACIFIC

Long Beach Conventioneer Offer!

\$29 ADMISSION after 12:00 PM

Visit the Aquarium of the Pacific for only \$29.00 (regular price \$44.95) after 12:00 p.m. when you present your conventioneer badge at the ticket window. Please create a free reservation by visiting pacific.to/reservations

before your visit.

Take a journey of discovery at the Aquarium of the Pacific in Long Beach. Discover sunny Southern California and Baja, the frigid waters of the Northern Pacific, and the colorful reefs of the Tropical Pacific. Come face-to-face with the ocean's ultimate predators in Shark Lagoon, hand-feed colorful lorikeet birds, and watch our Magellanic penguins play. There's no better time to visit than now!