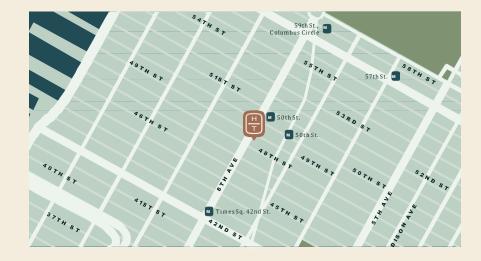

## At the center of the universe and out of the fray

Located at the nexus of the Theater District and Midtown West, Hotel Theta is the ideal launchpoint for exploration, with easy access to the city's transportation hubs. Guests can find themselves anywhere in Manhattan inside twenty minutes, or they can step outside and stroll to iconic attractions, from Broadway to MoMA. Attracting both first-time visitors discovering city highlights and nearly-natives returning to their second home, the unique location represents the heart of the city in every sense.