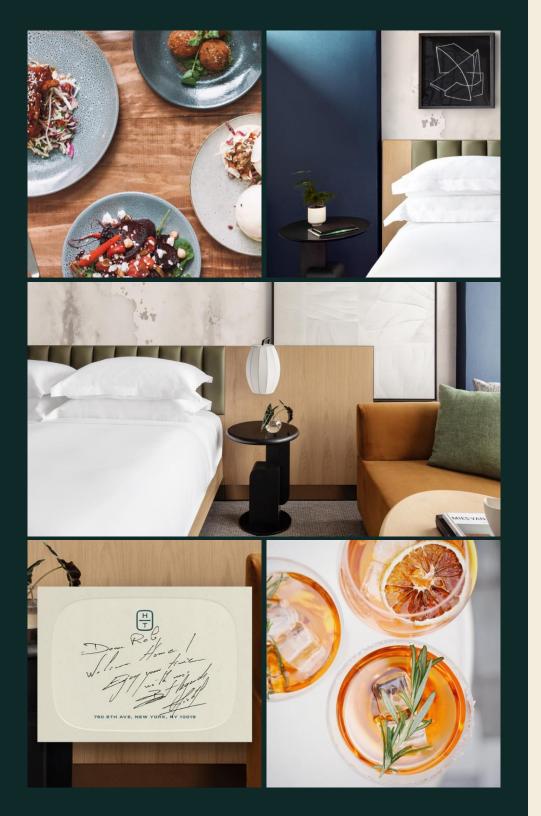

### WHAT TO EXPECT

Café Otto living room lobby Coffee Window featuring local roaster Afficionado Coffee

Lobby Marketplace featuring on-the-go bites and beverages

Daily Social Hour to connect or unwind

Designer loaner bikes available for exploring the city

Fitness Center

Concierge Service available

Pet Amenities

Express Check In and Check Out

Complimentary morning coffee and tea

Complimentary "Forgot It, We've Got It" toiletries

### **ROOM FEATURES**

Atelier Bloem bathroom amenities

Luxurious robes + Frette linens

Yoga mats

Slim 55" 4K flat screen TV with screencasting features

Fast and free WiFi Internet

Free local calls

In-room mini fridge

#### THE ROOFTOP

A refreshing retreat for those in the know, Bar Sprezzatura transports guests and locals alike to the Italian Riviera. A secretive entrance gives way to an airy, lush escape that feel more Portofino than Midtown.

The rooftop captures the carefree spirit and conviviality of traditional Italian cicchetti bars. More than small plates and spritzes, expect a decadent departure from the bustle below.