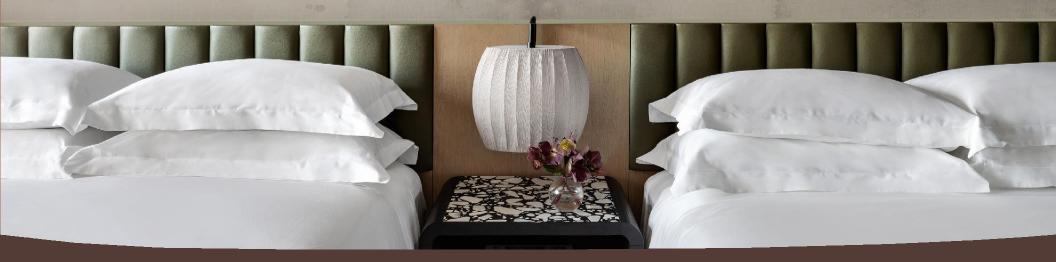

### **ROOM FEATURES**

Atelier Bloem bathroom amenities

Luxurious robes + Frette linens

Yoga mats

Slim 55" 4K flat screen TV with screencasting features

Fast and free WiFi Internet

Free local calls

In-room mini fridge