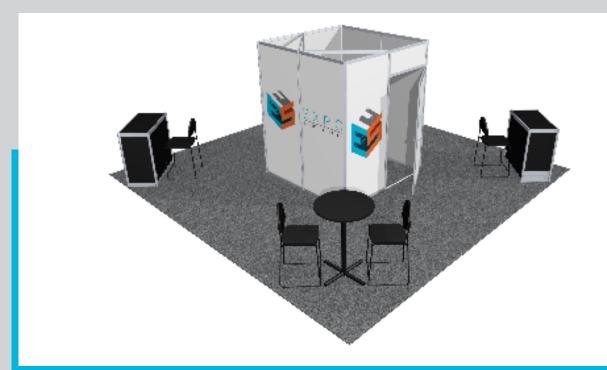

### **Standard Booth Information**

Booth Size: 10' x 10' 1 - 6'x 30" Table w/Black Skirt and 2 Padded Chairs

Backwall Drape: 8' High Black Backwall Drape 1 - Wastebasket

Sidewall Drape: 3' High Black Siderail Drape 1 - 44" x 7" One Line ID Sign

1 - 10' x 10' Booth Carpet

| Phoenix Travel & Adventure Show |                    |                                |  |  |
|---------------------------------|--------------------|--------------------------------|--|--|
| Decorator Move In:              | Thursday 2/13/2025 | 8am - 5pm                      |  |  |
|                                 |                    |                                |  |  |
| Exhibitor Move-In:              | Friday 2/14/2025   | 9am-5pm                        |  |  |
|                                 |                    |                                |  |  |
| Exhibit Hours:                  | Saturday 2/15/2025 | 9:30am - 5pm (Travel Advisors) |  |  |
|                                 |                    | 10am - 5pm (Public)            |  |  |
|                                 | Sunday 2/16/2025   | 11am - 4pm                     |  |  |
|                                 |                    |                                |  |  |
| Exhibitor Move-Out:             | Sunday 2/16/2025   | 4pm - 8pm                      |  |  |
|                                 |                    |                                |  |  |
| Clear Floor:                    | Sunday 2/16/2025   | By 11:59pm                     |  |  |