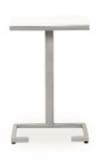

### **Standard Booth Information**

Booth Size: 10' x 10' 1 - 6'x 30" Table w/Black Skirt and 2 Padded Chairs

Backwall Drape: 8' High Black Backwall Drape 1 - Wastebasket

Sidewall Drape: 3' High Black Siderail Drape 1 - 44" x 7" One Line ID Sign