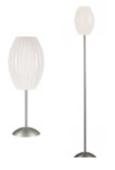

#### 30" Display Pedestals

Black

14"Square x 30"H

Black

24"Square x 30"H

Black

18"Square x 30"H

White

14"Square x 30"H



#### **Locking Pedestal**

■ Black □ White

24"Square x 42"H



**Fuze Pedestal** 

Zebrawood Laminate/Chrome 16"Square x 44"H



#### **London Pedestal**

Marble/Chrome 16"Square x 44"H

#### **Deadline Date: February 5, 2025**

#### **MISCELLANEOUS ITEMS**



**Stanchion** 

Chrome 41"H

#### **Stanchion Rope**

Red Velour 6'L



**Nero Literature Rack** 

Black 14.75"W x 12"D x 53.5"H



#### **Argento Literature Rack**

Aluminum 14.75"W x 12"D x 53.5"H



**Alto Literature Rack** 

Black/Metal 10.5"W x 9.5"D x 57"H



#### **Compact Refrigerator**

Black 4 Cubic Feet 21"W x 22"D x 32"H

#### LIGHTING



**Silo Grey Lamps** 

Table Lamp 25"H Floor Lamp 70"H



**Silo White Lamps** 

Table Lamp 25"H Floor Lamp 70"H



**Neutrino Floor Lamp** 

Steel 67"H

### FURNISHINGS ORDER FORM 2025 Trade Show Order Form



#### AFR Sales Representative:

Email/Fax:

| TRADE SHOW INFORMATION |  |                       |  |      |  |  |
|------------------------|--|-----------------------|--|------|--|--|
| Show Name              |  | Company Name          |  |      |  |  |
| Show Dates             |  | Onsite Contact Name   |  |      |  |  |
| Venue Name             |  | Onsite Contact Cell # |  |      |  |  |
| Vanue Adduses          |  | Delivery Date         |  | Time |  |  |
| Venue Address          |  | Pickup Date           |  | Time |  |  |
| Booth # and Name       |  | Show Contractor       |  |      |  |  |

\*\*\*All Furniture Subject to Availabil