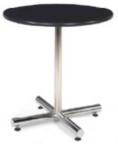

2"H



**Aspen Bar Table** 

White/Brushed Steel 72"W x 26"D x 42"H

## **CAFÉ TABLES**



24" Square Café Table -Cosmo

Available in Black or Chrome Base 24"Square x 30"H



24" Square Café Table -Emerald Tide

Available in Black or Chrome Base 24"Square x 30"H



24" Square Café Table -Icebreaker

Available in Black or Chrome Base 24"Square x 30"H



24" Square Café Table -Sirona

Available in Black or Chrome Base 24"Square x 30"H



32" Round Café Table -Cement

Available in Black or Chrome Base 32"Round x 30"H



32" Round Café Table -Yukon Gold

Available in Black or Chrome Base 32"Round x 30"H

## **CAFÉ TABLES**



32" Round Café Table - Smoke

Available in Black or Chrome Base 32"Round x 30"H



**Euro Café Table** 

Black/Black 30" 30"Round x 30"H Black/Black 36" 36"Round x 30"H



Silk Café Table

Black/Chrome 30" 30"Round x 30"H Black/Chrome 36" 36"Round x 30"H



Park Ave Café Table

Maple/Chrome 30" 30"Round x 30"H Maple/Chrome 36" 36"Round x 30"H



City Café Table

Maple/Black 30" 30"Round x 30"H Maple/Black 36" 36"Round x 30"H



**Blanco Café Table** 

White/Chrome 30" 30"Round x 30"H White/Chrome 36" 36"Round x 30"H



**Summit Café Table** 

White/Black 30" 30"Round x 30"H White/Black 36" 36"Round x 30"H



Fuze Café Table

Zebrawood Laminate/Chrome 36"Square x 30"H



**Blanco Square Café Table** 

White/Chrome 24"Square x 30"H

## **CAFÉ TABLES**



Blanco Rectangle Café Table

White/Chrome 72"W x 24"D x 30"H



Spectrum Café Table - Red

Red/Chrome 24"Square x 30"H



Spectrum Café Table - Blue

Blue/Chrome 24"Square x 30"H



Spectrum Café Table - Pur