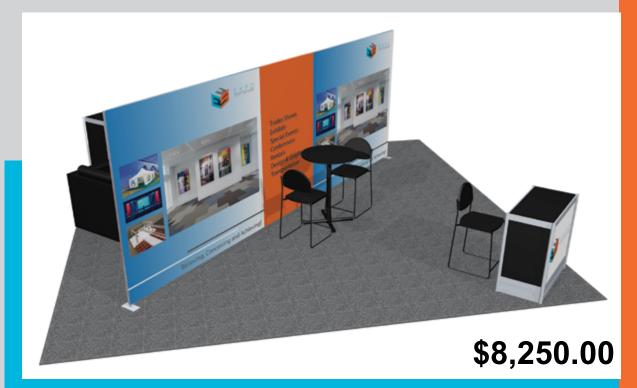

l images, outline all text and save as PDF or JPG.

**Safe Zone**: 107"w x 81.5"h **Bleed Zone**: 115"w x 89.5"h Per side if double-sided

Counter Graphic Panel Size 38.125" W x 33"H





### 10' x 20' PACKAGE C



### **Furnishing**

20' x 8' Tension Fabric (Includes print on front side)

- 1 1M x .5M x 42" Counter \*
- 1 Sofa, Single Chair & Coffee Table
- 1 30" x 42"H Round Cocktail Table
- 2 Bar Stools

(200lbs of Material Handling at No Charge is included)

### **Graphic Files**

Please send artwork with CMYK color mode with resolution 150 dpi.

Be sure to flatten all images, outline all text and save as PDF or JPG.

**Safe Zone**: 107"w x 81.5"h **Bleed Zone**: 115"w x 89.5"h Per side if double-sided

Counter Graphic Panel Size 38.125" W x 33"H





### 20' x 20' PACKAGE D (side 1)



### **Furnishing**

20' x 8' Tension Fabric (Includes print on front side)

- 2 1M x .5M x 42" Counter \*
- 1 Sofa, Single Chair & Coffee Table
- 1 30" x 42"H Round Cocktail Table
- 4 Bar Stools

(200lbs of Material Handling at No Charge is included)

### **Graphic Files**

Please send artwork with CMYK color mode with resolution 150 dpi.

Be sure to flatten all images, outline all text and save as PDF or JPG.

**Safe Zone**: 107"w x 81.5"h **Bleed Zone**: 115"w x 89.5"h Per side if double-sided

Counter Graphic Panel Size 38.125" W x 33"H





### 20' x 20' PACKAGE D (side 2)



### **Furnishing**

20' x 8' Tension Fabric (Includes print on front side)

- 2 1M x .5M x 42" Counter \*
- 1 Sofa, Single Chair & Coffee Table
- 1 30" x 42"H Round Cocktail Table
- 4 Bar Stools

(200lbs of Mate