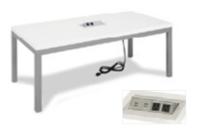

## **EXHIBITOR**

FAQ'S

Each 10'x10' booth space includes:

- 8' high black back-wall drape
- 3' high black side-rail drape
- 1 6' x 30" black skirted table with white top
- 2 side chairs
- 1 wastebasket
- 1 44" x 7" Exhibitor ID sign
- 1 10' x 10' booth carpet