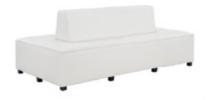

### **Standard Booth Information**

Booth Size: 10' x 10' 1 - 6'x 30" Table w/Black Skirt and 2 Padded Chairs

Backwall Drape: 8' High Black Backwall Drape 1 - Wastebasket

Sidewall Drape: 3' High Black Siderail Drape 1 - 44" x 7" One Line ID Sign

## **EXHIBITOR**

FAQ'S

Each 10'x10' booth space includes:

- 8' high black back-wall drape
- 3' high black side-rail drape
- 1 6' x 30" black skirted table with white top
- 2 side chairs
- 1 wastebasket
- 1 44" x 7" Exhibitor ID sign
- 1 10' x 10' booth carpet