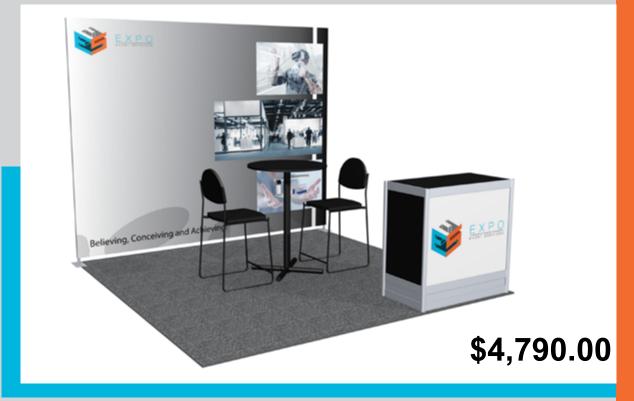

|       |  |  |  |  |
|                                            |                 |       |  |  |  |  |
|                                            |                 |       |  |  |  |  |

# G

# **UNICOMM TRAVEL & ADVENTURE SHOW** 10' x 10' PACKAGE A



\$3,900.00

### **Furnishing**

10' x 8' Pop-Up (Includes print on front side)

- 1 1M x .5M x 42" Counter \*
- 1 30" x 42"H Round Cocktail Table
- 2 Bar Stools

(200lbs of Material Handling at No Charge is included)

### **Graphic Files**

Please send artwork with CMYK color mode with resolution 150 dpi.

Be sure to flatten all images, outline all text and save as PDF or JPG.

**Safe Zone**: 107"w x 81.5"h Bleed Zone: 115"w x 89.5"h Per side if double-sided

Counter Graphic Panel Size 38.125" W x 33"H





### 10' x 10' PACKAGE B



### **Furnishing**

10' x 8' Tension Fabric (Includes print on front side)

- 1 1M x .5M x 42" Counter \*
- 1 30" x 42"H Round Cocktail Table
- 2 Bar Stools

(200lbs of Material Handling at No Charge is included)

### **Graphic Files**

Please send artwork with CMYK color mode with resolution 150 dpi.

Be sure to flatten all images, outline all text and save as PDF or JPG.

**Safe Zone**: 107"w x 81.5"h **Bleed Zone**: 115"w x 89.5"h Per side if double-sided

Counter Graphic Panel Size 38.125" W x 33"H





### 10' x 20' PACKAGE C



### **Furnishing**

20' x 8' Tension Fabric (Includes print on front side)

- 1 1M x .5M x 42" Counter \*
- 1 Sofa, Single Chair & Coffee Table
- 1 30" x 42"H Round Cocktail Table
- 2 Bar Stools

(200lbs of Material Handling at No Charge is included)

### **