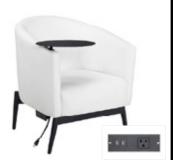

## **EXHIBITOR**

FAQ'S

Each 10'x10' booth space includes:

- 8' high black back-wall drape
- 3' high black side-rail drape
- 1 6' x 30" black skirted table with white top
- 2 side chairs
- 1 wastebasket
- 1 44" x 7" Exhibitor ID sign
- 1 10' x 10' booth carpet