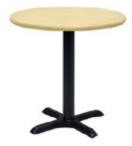

4" Square Café Table -Emerald Tide

Available in Black or Chrome Base 24"Square x 30"H



24" Square Café Table -Icebreaker

Available in Black or Chrome Base 24"Square x 30"H



24" Square Café Table -Sirona

Available in Black or Chrome Base 24"Square x 30"H



32" Round Café Table -Cement

Available in Black or Chrome Base 32"Round x 30"H



32" Round Café Table -Yukon Gold

Available in Black or Chrome Base 32"Round x 30"H

## **CAFÉ TABLES**



32" Round Café Table - Smoke

Available in Black or Chrome Base 32"Round x 30"H



**Euro Café Table** 

Black/Black 30" 30"Round x 30"H Black/Black 36" 36"Round x 30"H



Silk Café Table

Black/Chrome 30" 30"Round x 30"H Black/Chrome 36" 36"Round x 30"H



Park Ave Café Table

Maple/Chrome 30" 30"Round x 30"H Maple/Chrome 36" 36"Round x 30"H



City Café Table

Maple/Black 30" 30"Round x 30"H Maple/Black 36" 36"Round x 30"H



**Blanco Café Table** 

White/Chrome 30" 30"Round x 30"H White/Chrome 36" 36"Round x 30"H



**Summit Café Table** 

White/Black 30" 30"Round x 30"H White/Black 36" 36"Round x 30"H



Fuze Café Table

Zebrawood Laminate/Chrome 36"Square x 30"H



**Blanco Square Café Table** 

White/Chrome 24"Square x 30"H

## **CAFÉ TABLES**



Blanco Rectangle Café Table

White/Chrome 72"W x 24"D x 30"H



Spectrum Café Table - Red

Red/Chrome 24"Square x 30"H



Spectrum Café Table - Blue

Blue/Chrome 24"Square x 30"H



Spectrum Café Table - Purple

Purple/Chrome 24"Square x 30"H



Spectrum Café Table - Green

Green/Chrome 24"Square x 30"H



**Aspen Dining Table** 

White/Brushed Steel 72"W x 30"D x 30"H



**Encore