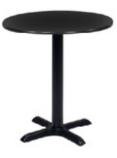

le/Chrome 24"Square x 42"H



**Spectrum Bar Table - Green** 

Green/Chrome 24"Square x 42"H



**Aspen Bar Table** 

White/Brushed Steel 72"W x 26"D x 42"H

## **CAFÉ TABLES**



24" Square Café Table -Cosmo

Available in Black or Chrome Base 24"Square x 30"H



24" Square Café Table -Emerald Tide

Available in Black or Chrome Base 24"Square x 30"H



24" Square Café Table -Icebreaker

Available in Black or Chrome Base 24"Square x 30"H



24" Square Café Table -Sirona

Available in Black or Chrome Base 24"Square x 30"H



32" Round Café Table -Cement

Available in Black or Chrome Base 32"Round x 30"H



32" Round Café Table -Yukon Gold

Available in Black or Chrome Base 32"Round x 30"H

## **CAFÉ TABLES**



32" Round Café Table - Smoke

Available in Black or Chrome Base 32"Round x 30"H



**Euro Café Table** 

Black/Black 30" 30"Round x 30"H Black/Black 36" 36"Round x 30"H



Silk Café Table

Black/Chrome 30" 30"Round x 30"H Black/Chrome 36" 36"Round x 30"H



Park Ave Café Table

Maple/Chrome 30" 30"Round x 30"H Maple/Chrome 36" 36"Round x 30"H



City Café Table

Maple/Black 30" 30"Round x 30"H Maple/Black 36" 36"Round x 30"H



**Blanco Café Table** 

White/Chrome 30" 30"Round x 30"H White/Chrome 36" 36"Round x 30"H



**Summit Café Table** 

White/Black 30" 30"Round x 30"H White/Black 36" 36"Round x 30"H



Fuze Café Table

Zebrawood Laminate/Chrome 36"Square x 30"H



**Blanco Square Café Table** 

White/Chrome 24"Square x 30"H

## **CAFÉ TABLES**



Blanco Rectangle Café Table

White/Chrome 72"W x 24"D x 30"H



Spectrum Café Table - Red

Red/Chrome 24"Square x 30"H