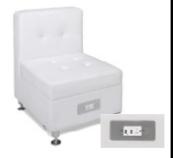

## **EXHIBITOR**

FAQ'S

Each 10'x10' booth space includes:

- 8' high black back-wall drape
- 3' high black side-rail drape
- 1 6' x 30" black skirted table with white top
- 2 side chairs
- 1 wastebasket
- 1 44" x 7" Exhibitor ID sign
- 1 10' x 10' booth carpet