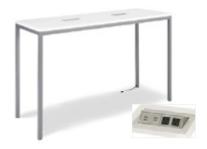

## **EXHIBITOR**

FAQ'S

Each 10'x10' booth space includes:

- 8' high black back-wall drape
- 3' high black side-rail drape
- 1 6' x 30" black skirted table with white top
- 2 side chairs
- 1 wastebasket
- 1 44" x 7" Exhibitor ID sign
- 1 10' x 10' booth carpet