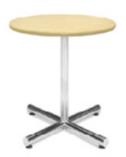

*



24" Square Café Table -Cosmo

Available in Black or Chrome Base 24"Square x 30"H



24" Square Café Table -Emerald Tide

Available in Black or Chrome Base 24"Square x 30"H



24" Square Café Table -Icebreaker

Available in Black or Chrome Base 24"Square x 30"H



24" Square Café Table -Sirona

Available in Black or Chrome Base 24"Square x 30"H



32" Round Café Table -Cement

Available in Black or Chrome Base 32"Round x 30"H



32" Round Café Table -Yukon Gold

Available in Black or Chrome Base 32"Round x 30"H

## **CAFÉ TABLES**



32" Round Café Table - Smoke

Available in Black or Chrome Base 32"Round x 30"H



**Euro Café Table** 

Black/Black 30" 30"Round x 30"H Black/Black 36" 36"Round x 30"H



Silk Café Table

Black/Chrome 30" 30"Round x 30"H Black/Chrome 36" 36"Round x 30"H



Park Ave Café Table

Maple/Chrome 30" 30"Round x 30"H Maple/Chrome 36" 36"Round x 30"H



City Café Table

Maple/Black 30" 30"Round x 30"H Maple/Black 36" 36"Round x 30"H



**Blanco Café Table** 

White/Chrome 30" 30"Round x 30"H White/Chrome 36" 36"Round x 30"H



**Summit Café Table** 

White/Black 30" 30"Round x 30"H White/Black 36" 36"Round x 30"H



Fuze Café Table

Zebrawood Laminate/Chrome 36"Square x 30"H



**Blanco Square Café Table** 

White/Chrome 24"Square x 30"H

## **CAFÉ TABLES**



Blanco Rectangle Café Table

White/Chrome 72"W x 24"D x 30"H



Spectrum Café Table - Red

Red/Chrome 24"Square x 30"H



Spectrum Café Table - Blue

Blue/Chrome 24"Square x 30"H



Spectrum Café Table - Purple

Purple/Chrome 24"Square x 30"H



Spectrum Café Table - Green

Green/Chrome 24"Sq