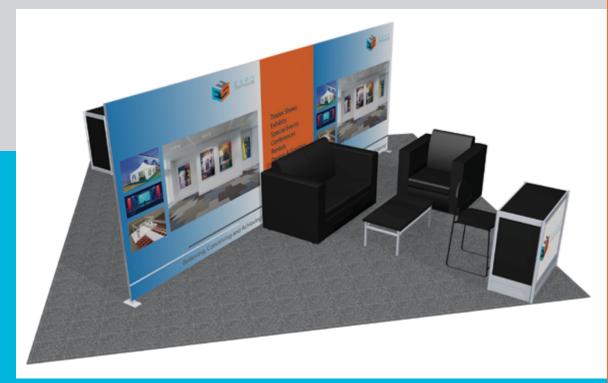

outline all text and save as PDF or JPG.

**Safe Zone**: 107"w x 81.5"h **Bleed Zone**: 115"w x 89.5"h Per side if double-sided

Counter Graphic Panel Size 38.125" W x 33"H





### 20' x 20' PACKAGE D (side 1)



### **Furnishing**

20' x 8' Tension Fabric (Includes print on front side)

- 2 1M x .5M x 42" Counter \*
- 1 Sofa, Single Chair & Coffee Table
- 1 30" x 42"H Round Cocktail Table
- 4 Bar Stools

(200lbs of Material Handling at No Charge is included)

### **Graphic Files**

Please send artwork with CMYK color mode with resolution 150 dpi.

Be sure to flatten all images, outline all text and save as PDF or JPG.

**Safe Zone**: 107"w x 81.5"h **Bleed Zone**: 115"w x 89.5"h Per side if double-sided

Counter Graphic Panel Size 38.125" W x 33"H





### 20' x 20' PACKAGE D (side 2)



### **Furnishing**

20' x 8' Tension Fabric (Includes print on front side)

- 2 1M x .5M x 42" Counter \*
- 1 Sofa, Single Chair & Coffee Table
- 1 30" x 42"H Round Cocktail Table
- 4 Bar Stools

(200lbs of Material Handling at No Charge is included)

### **Graphic Files**

Please send artwork with CMYK color mode with resolution 150 dpi.

Be sure to flatten all images, outline all text and save as PDF or JPG.

**Safe Zone**: 107"w x 81.5"h **Bleed Zone**: 115"w x 89.5"h Per side if double-sided

Counter Graphic Panel Size 38.125" W x 33"H





# 20' x 20' PACKAGE E (side 1)



## **Furnishing**

2M x 2M x 8'H Hardwall Storage Unit w/ Lockable Access Door

2 - 1M x .5M x 42" Counter \*

2 - 30" x 42"H Round Cocktail Table

6 - Bar Stools

(200lbs of Material Handling at No Charge is incl