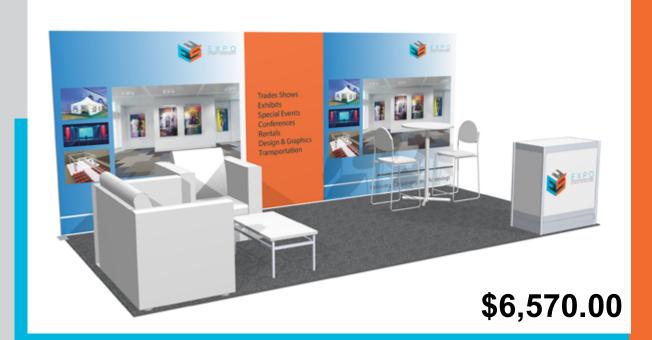

ode with resolution 150 dpi.

Be sure to flatten all images, outline all text and save as PDF or JPG.

**Safe Zone**: 107"w x 81.5"h Bleed Zone: 115"w x 89.5"h Per side if double-sided

Counter Graphic Panel Size 38.125" W x 33"H





### 10' x 10' PACKAGE B



### **Furnishing**

10' x 8' Tension Fabric (Includes print on front side)

- 1 1M x .5M x 42" Counter \*
- 1 30" x 42"H Round Cocktail Table
- 2 Bar Stools

(200lbs of Material Handling at No Charge is included)

### **Graphic Files**

Please send artwork with CMYK color mode with resolution 150 dpi.

Be sure to flatten all images, outline all text and save as PDF or JPG.

**Safe Zone**: 107"w x 81.5"h **Bleed Zone**: 115"w x 89.5"h Per side if double-sided

Counter Graphic Panel Size 38.125" W x 33"H





### 10' x 20' PACKAGE C



### **Furnishing**

20' x 8' Tension Fabric (Includes print on front side)

- 1 1M x .5M x 42" Counter \*
- 1 Sofa, Single Chair & Coffee Table
- 1 30" x 42"H Round Cocktail Table
- 2 Bar Stools

(200lbs of Material Handling at No Charge is included)

### **Graphic Files**

Please send artwork with CMYK color mode with resolution 150 dpi.

Be sure to flatten all images, outline all text and save as PDF or JPG.

**Safe Zone**: 107"w x 81.5"h **Bleed Zone**: 115"w x 89.5"h Per side if double-sided

Counter Graphic Panel Size 38.125" W x 33"H





### 20' x 20' PACKAGE D (side 1)



### **Furnishing**

20' x 8' Tension Fabric (Includes print on front side)

- 2 1M x .5M x 42" Counter \*
- 1 Sofa, Single Chair & Coffee Table
- 1 30" x 42"H Round Cocktail Table
- 4 Bar Stools

(200lbs of Mate