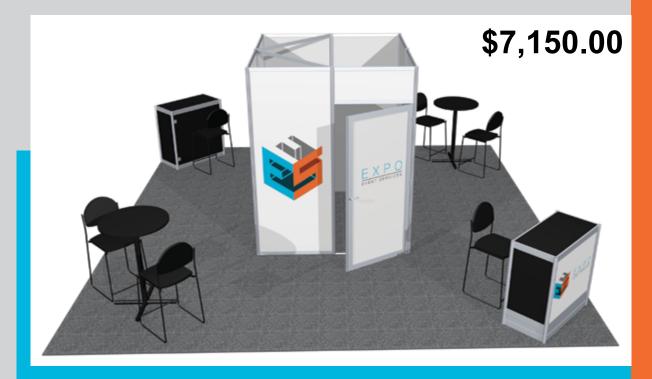

### **Standard Booth Information**

Booth Size: 10' x 10' 1 - 6'x 30" Table w/Black Skirt and 2 Padded Chairs

Backwall Drape: 8' High Black Backwall Drape 1 - Wastebasket

Sidewall Drape: 3' High Black Siderail Drape 1 - 44" x 7" One Line ID Sign

1 - 10' x 10' Booth Carpet

| Phoenix Travel & Adventure Show |                    |                                |  |  |
|---------------------------------|--------------------|--------------------------------|--|--|
| Decorator Move In:              | Thursday 2/13/2025 | 8am - 5pm                      |  |  |
|                                 |                    |                                |  |  |
| Exhibitor Move-In:              | Friday 2/14/2025   | 9am-5pm                        |  |  |
|                                 |                    |                                |  |  |
| Exhibit Hours:                  | Saturday 2/15/2025 | 9:30am - 5pm (Travel Advisors) |  |  |
|                                 |                    | 10am - 5pm (Public)            |  |  |
|                                 | Sunday 2/16/2025   | 11am - 4pm                     |  |  |
|                                 |                    |                                |  |  |
| Exhibitor Move-Out:             | Sunday 2/16/2025   | 4pm - 8pm                      |  |  |
|                                 |                    |                                |  |  |
| Clear Floor:                    | Sunday 2/16/2025   | By 11:59pm                     |  |  |