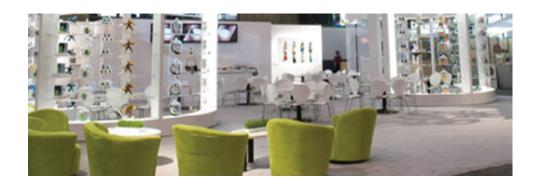

### **Standard Booth Information**

Booth Size: 10' x 10' 1 - 6'x 30" Table w/Black Skirt and 2 Padded Chairs

Backwall Drape: 8' High Black Backwall Drape 1 - Wastebasket

Sidewall Drape: 3' High Black Siderail Drape 1 - 44" x 7" One Line ID Sign

## **EXHIBITOR**

FAQ'S

Each 10'x10' booth space includes:

- 8' high black back-wall drape
- 3' high black side-rail drape
- 1 6' x 30" black skirted table with white top
- 2 side chairs
- 1 wastebasket
- 1 44" x 7" Exhibitor ID sign
- 1 10' x 10' booth carpet