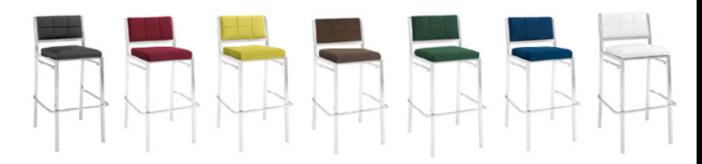

D x 42"H (Bar) 13"D x 18"H (Shelf) Includes Remote Control



#### Bar

■ Black
□ White

48"W x 16"D x 42"H

2 Shelves In Back



#### **Blox Bar Back**

Walnut/Brushed Metal 30"W x 16"D x 86"H Please Inquire About Shelf Dimensions



#### Piazza Bar Back

■ Black
□ White
44"W x 12"D x 79"H
13"W x 14"H (Inside Shelf)



#### Elara Bar

Black Powder-Coated Steel
Frosted Plexi With Built-in Wireless LED Kit
72"W x 25"D x 44"H (Bar)
Includes Remote Control



#### **Razor Bar**

Gold Powder-Coated Steel
Frosted Plexi With Built-in Wireless LED Kit
72"W x 25"D x 44"H (Bar)
Includes Remote Control

## **STOOLS**



**Criss Cross Bar Stool** 

Espresso Leather
White Leather
15"W x 19"D x 41"H



**Colin Stool** 

Natural Maple 20"W x 19"D x 46"H



**Euro Bar Stool** 

Black 22"W x 24"D x 42"H



#### Milo Bar Stool

BlackCalifornia WineChartreuse

Jade
Victory Blue
White

Chocolate

20"W x 21"D x 41"H



**Hourglass Bar Stool** 

Black
White
18"W x 20"D x 43"H



**Equino Stool** 

Black
White

15"W x 13"D x 35"H



Clara Stool

White 17"W x 21"D x 41"H

## **STOOLS**



**Marcus Bar Stool** Steel 17"Square (at footbase) x 29"H



Caprice Stool

Black Fabric

25"W x 26"D x 44"H



Sonic Stool

Black
22"W x 23"D x 42"H



Nexus Stool
White
19"W x 20"D x 44"H

## CAFÉ CHAIRS



# Milo Chair ■ Black ■ Jade ■ California Wine ■ Victory Blue ■ Chartreuse ■ White ■ Chocolate ■ 20"W x 21"D x 41"H

## CAFÉ CHAIRS



Clara Chair
White
18"W x 21"D x 35"H



Leslie Chair
White
17"W x 21"D x 31"H



Criss Cross Chair

■ Espresso Leather

□ White Leather

17"W x 21"D x 35"H



Elio Chair Stee