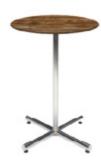

sso Leather

□ White Leather

17"W x 21"D x 35"H



Elio Chair Steel 17"Square x 33"H



Caprice Chair

Black
25"W x 24"D x 32"H



Comet Chair

Black
23"W x 22"D x 32"H (With Arms)
19"W x 22"D x 32"H (Without Arms)



Sonic Chair

Black
20"W x 21"D x 32"H



Nexus Chair
White
19"W x 22"D x 32"H



Colin Chair Natural Maple 22"W x 19"D x 33"H

### **BAR TABLES**



24" Square Bar Table - Cosmo

Available in Black or Chrome Base 24"Square x 42"H



24" Square Bar Table -Emerald Tide

Available in Black or Chrome Base 24"Square x 42"H



## 24" Square Bar Table - Icebreaker

Available in Black or Chrome Base 24"Square x 42"H



24" Square Bar Table - Sirona

Available in Black or Chrome Base 24"Square x 42"H



32" Round Bar Table - Cement

Available in Black or Chrome Base 32"Round x 42"H



#### 32" Round Bar Table -Yukon Gold

Available in Black or Chrome Base 32"Round x 42"H



32" Round Bar Table - Smoke

Available in Black or Chrome Base 32"Round x 42"H



#### **Euro Bar Table**

Black/Black 30" 30"Round x 42"H Black/Black 36" 36"Round x 42"H



#### **Silk Bar Table**

Black/Chrome 30" 30"Round x 42"H Black/Chrome 36" 36"Round x 42"H

### **BAR TABLES**



**City Bar Table** 

Maple/Black 30" 30"Round x 42"H Maple/Black 36" 36"Round x 42"H



#### **Blanco Bar Table**

White/Chrome 30" 30"Round x 42"H White/Chrome 36" 36"Round x 42"H



#### Park Ave Bar Table

Maple/Chrome 30" 30"Round x 42"H Maple/Chrome 36" 36"Round x 42"H



#### Fuze Bar Table

Zebrawood Laminate/Chrome 36"Square x 42"H



#### **Summit Bar Table**

White/Black 30" 30"Round x 42"H White/Black 36"