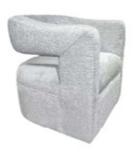

**JASPER**



Jasper Sofa
Boca Bright White
64"W x 28"D x 33"H



Jasper Chair Boca Bright White 30"W x 28"D x 33"H

### NIKO



**Niko Sofa**Grey Microfiber
81"W x 30"D x 38"H



Niko Loveseat
Grey Microfiber
58"W x 30"D x 38"H



Niko Chair Grey Microfiber 31"W x 30"D x 38"H

### **CROMWELL**



Cromwell Sofa
Royal Blue Velvet
78"W x 32"D x 29"H



Cromwell Chair Royal Blue Velvet 32"W x 32"D x 29"H

### STAGE CHAIRS



Bianca Stage Chair - Frost
Bright White Leather
26"Square x 37"H



Bianca Stage Chair - Onyx
Onyx Microfiber
26"Square x 37"H



Bianca Stage Chair - Sand

Sand Microfiber
26"Square x 37"H



Empire Chair

■ Black Leather

□ White Leather

28"W x 32"D x 32"H



Monarch Chair Bright White Leather 28"Square x 30"H



Royce Chair - Mink
Mink Microfiber
29"W x 30"D x 33"H



Royce Chair - Oyster
Oyster Microfiber
29"W x 30"D x 33"H

### **OTTOMANS & BENCHES**



**Curved Bench** 

Continental Bright White Leather 70"W x 26"D x 19"H



**Encore Bench** 

Black Mango Wood 68"W x 15"D x 18"H



#### **Square Ottoman**

■ Metro Black Leather Grammercy Charcoal Leather 40"Square x 17"H



#### **Bench Ottoman**

■ Metro Black Leather
Chandler Red Leather
Grammercy Charcoal Leather
60"W x 24"D x 17"H



#### **Essentials Storage Ottoman**

White Leather With Locking Mechanism 48"W x 24"D x 20"H Lock Not Included



#### **Grammercy Round Ottoman**

Charcoal Leather 46"Round x 17"H

### **BANQUETTES & TURNING BEDS**



**Essentials Banquette** 

White Leather 60"Round x 48"H (2 Pieces)



**Grammercy Banquette** 

Charcoal Leather 59"Round x 38"H (2 Pieces)



**Es