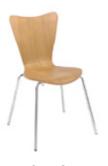

#### **Standard Booth Information**

Booth Size: 10' x 10' 1 - 6'x 30" Table w/Black Skirt and 2 Padded Chairs

Backwall Drape: 8' High Black Backwall Drape 1 - Wastebasket

Sidewall Drape: 3' High Black Siderail Drape 1 - 44" x 7" One Line ID Sign

# **EXHIBITOR**

FAQ'S

Each 10'x10' booth space includes:

- 8' high black back-wall drape
- 3' high black side-rail drape
- 1 6' x 30" black skirted table with white top
- 2 side chairs
- 1 wastebasket
- 1 44" x 7" Exhibitor ID sign
- 1 10' x 10' booth carpet