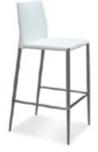

#### Piazza Bar Back

■ Black
□ White
44"W x 12"D x 79"H
13"W x 14"H (Inside Shelf)



#### Elara Bar

Black Powder-Coated Steel
Frosted Plexi With Built-in Wireless LED Kit
72"W x 25"D x 44"H (Bar)
Includes Remote Control



#### **Razor Bar**

Gold Powder-Coated Steel
Frosted Plexi With Built-in Wireless LED Kit
72"W x 25"D x 44"H (Bar)
Includes Remote Control

### **STOOLS**



**Criss Cross Bar Stool** 

Espresso Leather
White Leather
15"W x 19"D x 41"H



**Colin Stool** 

Natural Maple 20"W x 19"D x 46"H



**Euro Bar Stool** 

Black 22"W x 24"D x 42"H



#### Milo Bar Stool

■ Black
■ California Wine
■ Chartreuse

Jade
Victory Blue
White

Chocolate

20"W x 21"D x 41"H



**Hourglass Bar Stool** 

Black
White
18"W x 20"D x 43"H



**Equino Stool** 

Black
White

15"W x 13"D x 35"H



**Clara Stool** 

White 17"W x 21"D x 41"H

### **STOOLS**



**Marcus Bar Stool** Steel 17"Square (at footbase) x 29"H



Caprice Stool

Black Fabric

25"W x 26"D x 44"H



Sonic Stool

Black
22"W x 23"D x 42"H



Nexus Stool

White

19"W x 20"D x 44"H

## CAFÉ CHAIRS



#### 

## CAFÉ CHAIRS



Clara Chair
White
18"W x 21"D x 35"H



Leslie Chair
White
17"W x 21"D x 31"H



Criss Cross Chair

■ Espresso Leather

□ White Leather

17"W x 21"D x 35"H



Elio Chair Steel 17"Square x 33"H



Caprice Chair

Black
25"W x 24"D x 32"H



Comet Chair

Black
23"W x 22"D x 32"H (With Arms)
19"W x 22"D x 32"H (Without Arms)



Sonic Chair

Black
20"W x 21"D x 32"H



Nexus Chair
White
19"W x 22"D x 32"H



Colin Chair Natural Maple 22"W x 19"D x 33"H

### **BAR TABLES**



24" Square Bar Table - Co