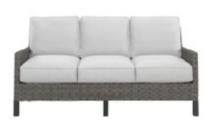

eather 76"W x 37"D x 35"H



**Chandler Loveseat** 

Red Leather 53"W x 37"D x 35"H



**Chandler Chair** 

Red Leather 31"W x 37"D x 35"H

### **CHANDLER**



**Chandler Bench Ottoman** 

Red Leather 60"W x 24"D x 17"H

### **EVOKE**



**Evoke Sofa** 

Coffee Resin Frame With Tan Cushions 81"W x 35"D x 27"H



**Evoke End Table** 

Coffee Resin Frame 24"W x 28"D x 25"H



**Evoke Chair** 

Coffee Resin Frame With Tan Cushions 33"W x 35"D x 27"H



**Evoke Cube Table** 

Coffee Resin Frame



18"Square x 18"H

### LATITUDE



Latitude Sofa

Beige Olefin Fabric 91"W x 42"D x 33"H



**Latitude Loveseat** 

Beige Olefin Fabric 91"W x 42"D x 33"H



**Evoke Cocktail Table** 

Coffee Resin Frame

48"W x 24"D x 18"H

**Latitude Chair** 

Beige Olefin Fabric 42"W x 36"D x 33"H

### **VERONA**



**Verona Sofa**Granite Frame With Light Grey Cushions 74"W × 38"D × 25"H



**Verona Chair**Granite Frame With Light Grey Cushions 28"W x 38"D x 25"H



**Verona Ottoman**Granite Frame With Light Grey Cushions 26"W x 21"D x 18"H

### **JASPER**



Jasper Sofa
Boca Bright White
64"W x 28"D x 33"H



Jasper Chair Boca Bright White 30"W x 28"D x 33"H

### NIKO



**Niko Sofa**Grey Microfiber
81"W x 30"D x 38"H



Niko Loveseat
Grey Microfiber
58"W x 30"D x 38"H



Niko Chair Grey Microfiber 31"W x 30"D x 38"H

### **CROMWELL**



Cromwell Sofa
Royal Blue Velvet
78"W x 32"D x 29"H



Cromwell Chair Royal Blue Velvet 32"W x 32"D x 29"H

### STAGE CHAIRS



Bianca Stage Chair - Frost
Bright White Leather
26"Square x 37"H



Bianca Stage Chair - Onyx
Onyx Microfiber
26"Square x 37"H



Bianca S