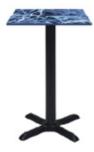

abric

25"W x 26"D x 44"H



Sonic Stool

Black
22"W x 23"D x 42"H



Nexus Stool

White

19"W x 20"D x 44"H

## CAFÉ CHAIRS



#### 

## CAFÉ CHAIRS



Clara Chair
White
18"W x 21"D x 35"H



Leslie Chair
White
17"W x 21"D x 31"H



Criss Cross Chair

■ Espresso Leather

□ White Leather

17"W x 21"D x 35"H



Elio Chair Steel 17"Square x 33"H



Caprice Chair

Black
25"W x 24"D x 32"H



Comet Chair

Black
23"W x 22"D x 32"H (With Arms)
19"W x 22"D x 32"H (Without Arms)



Sonic Chair

Black
20"W x 21"D x 32"H



Nexus Chair
White
19"W x 22"D x 32"H



Colin Chair Natural Maple 22"W x 19"D x 33"H

### **BAR TABLES**



24" Square Bar Table - Cosmo

Available in Black or Chrome Base 24"Square x 42"H



24" Square Bar Table -Emerald Tide

Available in Black or Chrome Base 24"Square x 42"H



## 24" Square Bar Table - Icebreaker

Available in Black or Chrome Base 24"Square x 42"H



24" Square Bar Table - Sirona

Available in Black or Chrome Base 24"Square x 42"H



32" Round Bar Table - Cement

Available in Black or Chrome Base 32"Round x 42"H



#### 32" Round Bar Table -Yukon Gold

Available in Black or Chrome Base 32"Round x 42"H



32" Round Bar Table - Smoke

Available in Black or Chrome Base 32"Round x 42"H



#### **Euro Bar Table**

Black/Black 30" 30"Round x 42"H Black/Black 36" 36"Round x 42"H



#### **Silk Bar Table**

Black/Chrome 30" 30"Round x 42"H Black/Chrome 36" 36"Round x 42"H

### **BAR TABLES**



**City Bar Table** 

Maple/Black 30" 30"Round x 42"H Maple/Black 36" 36"Round x 42"H



#### **Blanco Bar Table**

White/Chrome 30" 30"Round x 42"H White/Chrom