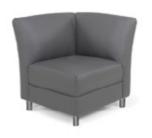

Curved Bench** 

Bright White Leather 70"W x 26"D x 19"H



Ottoman



## **Continental Half Moon**

Bright White Leather 33"W x 19"D x 19"H



BOCA **Modular Seating Collection** 



**Boca Corner** 

Black Leather 22"W x 27"D x 30"H



**Boca Armless** 

Black Leather 27"Square x 30"H



### **METRO**



**Metro Sofa**Black Leather
85"W x 35"D x 35"H



Metro Loveseat

Black Leather

60"W x 35"D x 35"H



Metro Chair Black Leather 35"Square x 35"H



Metro Square Ottoman Black Leather 40"Square x 17"H



Metro Bench Ottoman

Black Leather

60"W x 24"D x 17"H

### GRAMMERCY

**Modular Seating Collection** 



Grammercy Sofa
Charcoal Leather
82"W x 36"D x 36"H



Grammercy Loveseat

Charcoal Leather

57"W x 36"D x 36"H



Grammercy Chair Charcoal Leather 28"W x 36"D x 36"H

### GRAMMERCY



**Grammercy Corner** 

Charcoal Leather 36"Square x 36"H



**Grammercy Round Ottoman** 

Charcoal Leather 46"Round x 17"H



**Grammercy Square Ottoman** 

Charcoal Leather 40"Square x 17"H

### AUBREY



**Aubrey Sofa** 

Light Beige Faux Linen Fabric 90"W x 35"D x 35"H



**Aubrey Chair** 

Light Beige Faux Linen Fabric 37"W x 35"D x 35"H



#### **Aubrey Bench Ottoman**

Light Beige Faux Linen Fabric 48"W x 24"D x 18"H

### **CHANDLER**



**Chandler Sofa** 

Red Leather 76"W x 37"D x 35"H



**Chandler Loveseat** 

Red Leather 53"W x 37"D x 35"H



**Chandler Chair** 

Red Leather 31"W x 37"D x 35"H

### **CHANDLER**



**Chandler Bench Ottoman** 

Red Leather 60"W x 24"D x 17"H

### **EVOKE**



**Evoke Sofa** 

Coffee Resin Frame With Tan Cushions 81"W x 35"D x 27"H



**Evoke End