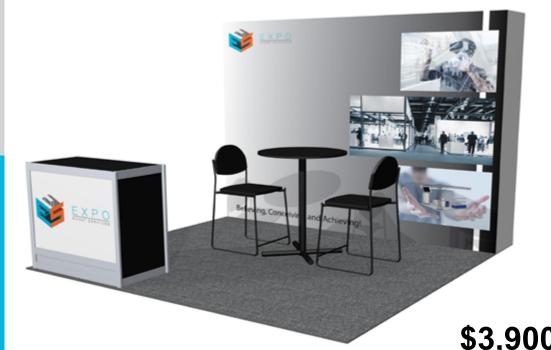

|                 |       |  |
|                                            |                 |       |  |
| Economy / Deferred (4 - 7 Business Days)   | 2nd Day         |       |  |
| 3rd Day                                    | Next Day        |       |  |
| Piece Count Estimate Total Weight Estimate |                 |       |  |
| Additional Information or Instructions     |                 |       |  |
|                                            |                 |       |  |
|                                            |                 |       |  |
|                                            |                 |       |  |
|                                            |                 |       |  |

# G

# **UNICOMM TRAVEL & ADVENTURE SHOW** 10' x 10' PACKAGE A



\$3,900.00

# **Furnishing**

10' x 8' Pop-Up (Includes print on front side)

- 1 1M x .5M x 42" Counter \*
- 1 30" x 42"H Round Cocktail Table
- 2 Bar Stools

(200lbs of Material Handling at No Charge is included)

# **Graphic Files**

Please send artwork with CMYK color mode with resolution 150 dpi.

Be sure to flatten all images, outline all text and save as PDF or JPG.

**Safe Zone**: 107"w x 81.5"h Bleed Zone: 115"w x 89.5"h Per side if double-sided

Counter Graphic Panel Size 38.125" W x 33"H





# 10' x 10' PACKAGE B



# **Furnishing**

10' x 8' Tension Fabric (Includes print on front side)

- 1 1M x .5M x 42" Counter \*
- 1 30" x 42"H Round Cocktail Table
- 2 Bar Stools

(200lbs of Material Handling at No Charge is included)

# **Graphic Files**

Please send artwork with CMYK c