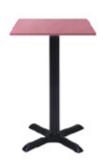

White

15"W x 13"D x 35"H



**Clara Stool** 

White 17"W x 21"D x 41"H

### **STOOLS**



**Marcus Bar Stool** Steel 17"Square (at footbase) x 29"H



Caprice Stool

Black Fabric

25"W x 26"D x 44"H



Sonic Stool

Black
22"W x 23"D x 42"H



Nexus Stool

White

19"W x 20"D x 44"H

## CAFÉ CHAIRS



#### 

## CAFÉ CHAIRS



Clara Chair
White
18"W x 21"D x 35"H



Leslie Chair
White
17"W x 21"D x 31"H



Criss Cross Chair

■ Espresso Leather

□ White Leather

17"W x 21"D x 35"H



Elio Chair Steel 17"Square x 33"H



Caprice Chair

Black
25"W x 24"D x 32"H



Comet Chair

Black
23"W x 22"D x 32"H (With Arms)
19"W x 22"D x 32"H (Without Arms)



Sonic Chair

Black
20"W x 21"D x 32"H



Nexus Chair
White
19"W x 22"D x 32"H



Colin Chair Natural Maple 22"W x 19"D x 33"H

### **BAR TABLES**



24" Square Bar Table - Cosmo

Available in Black or Chrome Base 24"Square x 42"H



24" Square Bar Table -Emerald Tide

Available in Black or Chrome Base 24"Square x 42"H



## 24" Square Bar Table - Icebreaker

Available in Black or Chrome Base 24"Square x 42"H



24" Square Bar Table - Sirona

Available in Black or Chrome Base 24"Square x 42"H



32" Round Bar Table - Cement

Available in Black or Chrome Base 32"Round x 42"H



#### 32" Round Bar Table -Yukon Gold

Available in Black or Chrome Base 32"Round x 42"H



32" Round Bar Table - Smoke

Available in Black or Chrome Base 32"Round x 42"H



#### **Euro Bar Table**

Black/Black 30" 30"Round x 42"H Black/Black 36" 36"Round x 42"H



#### **Silk Bar Table**

Black/Chrome 30" 30"Round x 42"H Black/Chrome 36" 36"Round x 42"H

### **B