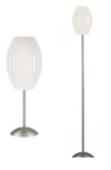

" Display Pedestals

Black

14"Square x 30"H

Black

24"Square x 30"H

■ Black

18"Square x 30"H

White

14"Square x 30"H



#### **Locking Pedestal**

■ Black □ White

24"Square x 42"H



#### **Fuze Pedestal**

Zebrawood Laminate/Chrome 16"Square x 44"H



#### **London Pedestal**

Marble/Chrome 16"Square x 44"H

#### **Deadline Date: February 12, 2025**

#### **MISCELLANEOUS ITEMS**



**Stanchion** 

Chrome 41"H

#### **Stanchion Rope**

Red Velour 6'L



**Nero Literature Rack** 

Black 14.75"W x 12"D x 53.5"H



#### **Argento Literature Rack**

Aluminum 14.75"W x 12"D x 53.5"H



**Alto Literature Rack** 

Black/Metal 10.5"W x 9.5"D x 57"H



#### **Compact Refrigerator**

Black 4 Cubic Feet 21"W x 22"D x 32"H

#### LIGHTING



**Silo Grey Lamps** 

Table Lamp 25"H Floor Lamp 70"H



**Silo White Lamps** 

Table Lamp 25"H Floor Lamp 70"H



**Neutrino Floor Lamp** 

Steel 67"H

## FURNISHINGS ORDER FORM 2025 Trade Show Order Form



#### AFR Sales Representative:

Email/Fax:

|                  | TRADE SHOW INFOR      | MATION |      |  |
|------------------|-----------------------|--------|------|--|
| Show Name        | Company Name          |        |      |  |
| Show Dates       | Onsite Contact Name   |        |      |  |
| Venue Name       | Onsite Contact Cell # |        |      |  |
| Venue Address    | Delivery Date         |        | Time |  |
| venue Address    | Pickup Date           |        | Time |  |
| Booth # and Name | Show Contractor       |        |      |  |

\*\*\*All Furniture Subject to Availability\*\*\*

Terms & Conditions: Payments:100% paym