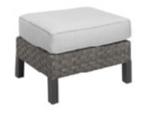

R**



**Chandler Bench Ottoman** 

Red Leather 60"W x 24"D x 17"H

### **EVOKE**



**Evoke Sofa** 

Coffee Resin Frame With Tan Cushions 81"W x 35"D x 27"H



**Evoke End Table** 

Coffee Resin Frame 24"W x 28"D x 25"H



**Evoke Chair** 

Coffee Resin Frame With Tan Cushions 33"W x 35"D x 27"H



**Evoke Cube Table** 

Coffee Resin Frame



18"Square x 18"H

### LATITUDE



Latitude Sofa

Beige Olefin Fabric 91"W x 42"D x 33"H



**Latitude Loveseat** 

Beige Olefin Fabric 91"W x 42"D x 33"H



**Evoke Cocktail Table** 

Coffee Resin Frame

48"W x 24"D x 18"H

**Latitude Chair** 

Beige Olefin Fabric 42"W x 36"D x 33"H

### **VERONA**



**Verona Sofa**Granite Frame With Light Grey Cushions 74"W × 38"D × 25"H



**Verona Chair**Granite Frame With Light Grey Cushions 28"W x 38"D x 25"H



**Verona Ottoman**Granite Frame With Light Grey Cushions 26"W x 21"D x 18"H

### **JASPER**



Jasper Sofa
Boca Bright White
64"W x 28"D x 33"H



Jasper Chair Boca Bright White 30"W x 28"D x 33"H

### NIKO



**Niko Sofa**Grey Microfiber
81"W x 30"D x 38"H



Niko Loveseat
Grey Microfiber
58"W x 30"D x 38"H



Niko Chair Grey Microfiber 31"W x 30"D x 38"H

### **CROMWELL**



Cromwell Sofa
Royal Blue Velvet
78"W x 32"D x 29"H



Cromwell Chair Royal Blue Velvet 32"W x 32"D x 29"H

### STAGE CHAIRS



Bianca Stage Chair - Frost
Bright White Leather
26"Square x 37"H



Bianca Stage Chair - Onyx
Onyx Microfiber
26"Square x 37"H



Bianca Stage Chair - Sand

Sand Microfiber
26"Square x 37"H



Empire Chair

■ Black Leather

□ White Leather

28"W x 32"D x 32"H



Monarch Chair Bright White L