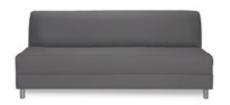

"H



**Continental Reverse Curved Loveseat** 

Bright White Leather 72"W x 34"D x 31"H



#### **Continental Wedge Ottoman**

Bright White Leather 30"W x 34"D x 19"H



**Continental Curved Bench** 

Bright White Leather 70"W x 26"D x 19"H



Ottoman



## **Continental Half Moon**

Bright White Leather 33"W x 19"D x 19"H



BOCA **Modular Seating Collection** 



**Boca Corner** 

Black Leather 22"W x 27"D x 30"H



**Boca Armless** 

Black Leather 27"Square x 30"H



### **METRO**



**Metro Sofa**Black Leather
85"W x 35"D x 35"H



Metro Loveseat

Black Leather

60"W x 35"D x 35"H



Metro Chair Black Leather 35"Square x 35"H



Metro Square Ottoman Black Leather 40"Square x 17"H



Metro Bench Ottoman

Black Leather

60"W x 24"D x 17"H

### GRAMMERCY

**Modular Seating Collection** 



Grammercy Sofa
Charcoal Leather
82"W x 36"D x 36"H



Grammercy Loveseat

Charcoal Leather

57"W x 36"D x 36"H



Grammercy Chair Charcoal Leather 28"W x 36"D x 36"H

### GRAMMERCY



**Grammercy Corner** 

Charcoal Leather 36"Square x 36"H



**Grammercy Round Ottoman** 

Charcoal Leather 46"Round x 17"H



**Grammercy Square Ottoman** 

Charcoal Leather 40"Square x 17"H

### AUBREY



**Aubrey Sofa** 

Light Beige Faux Linen Fabric 90"W x 35"D x 35"H



**Aubrey Chair** 

Light Beige Faux Linen Fabric 37"W x 35"D x 35"H



#### **Aubrey Bench Ottoman**

Light Beige Faux Linen Fabric 48"W x 24"D x 18"H

### **CHANDLER**



**Chandler Sofa** 

Red Leather 76"W x 37"D x 35"H



**Chandler Loveseat** 

Red Leather 53"W x 37"D x 35"H



**Chandler Chair** 

Red Leather 31"W x 37"D x 35"H

#