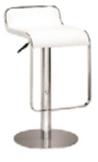

x 16"D x 86"H Please Inquire About Shelf Dimensions



#### Piazza Bar Back

■ Black
□ White
44"W x 12"D x 79"H
13"W x 14"H (Inside Shelf)



#### Elara Bar

Black Powder-Coated Steel
Frosted Plexi With Built-in Wireless LED Kit
72"W x 25"D x 44"H (Bar)
Includes Remote Control



#### **Razor Bar**

Gold Powder-Coated Steel
Frosted Plexi With Built-in Wireless LED Kit
72"W x 25"D x 44"H (Bar)
Includes Remote Control

### **STOOLS**



**Criss Cross Bar Stool** 

Espresso Leather
White Leather
15"W x 19"D x 41"H



**Colin Stool** 

Natural Maple 20"W x 19"D x 46"H



**Euro Bar Stool** 

Black 22"W x 24"D x 42"H



#### Milo Bar Stool

■ Black
■ California Wine
■ Chartreuse

Jade
Victory Blue
White

Chocolate

20"W x 21"D x 41"H



**Hourglass Bar Stool** 

Black
White
18"W x 20"D x 43"H



**Equino Stool** 

Black
White

15"W x 13"D x 35"H



**Clara Stool** 

White 17"W x 21"D x 41"H

### **STOOLS**



**Marcus Bar Stool** Steel 17"Square (at footbase) x 29"H



Caprice Stool

Black Fabric

25"W x 26"D x 44"H



Sonic Stool

Black
22"W x 23"D x 42"H



Nexus Stool

White

19"W x 20"D x 44"H

## CAFÉ CHAIRS



#### 

## CAFÉ CHAIRS



Clara Chair
White
18"W x 21"D x 35"H



Leslie Chair
White
17"W x 21"D x 31"H



Criss Cross Chair

■ Espresso Leather

□ White Leather

17"W x 21"D x 35"H



Elio Chair Steel 17"Square x 33"H



Caprice Chair

Black
25"W x 24"D x 32"H



Comet Chair

Black
23"W x 22"D x 32"H (With Arms)
19"W x 22"D x 32"H (Without Arms)



Sonic Chair

Black
20"W x 21"D x 32"H



Nexus Chair
White
19"W x 22"D x 32"H



Colin Chair Natural Maple 22"W x 19"D x