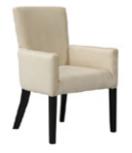

#### **Standard Booth Information**

Booth Size: 10' x 10' 1 - 6'x 30" Table w/Black Skirt and 2 Padded Chairs

Backwall Drape: 8' High Black Backwall Drape 1 - Wastebasket

Sidewall Drape: 3' High Black Siderail Drape 1 - 44" x 7" One Line ID Sign