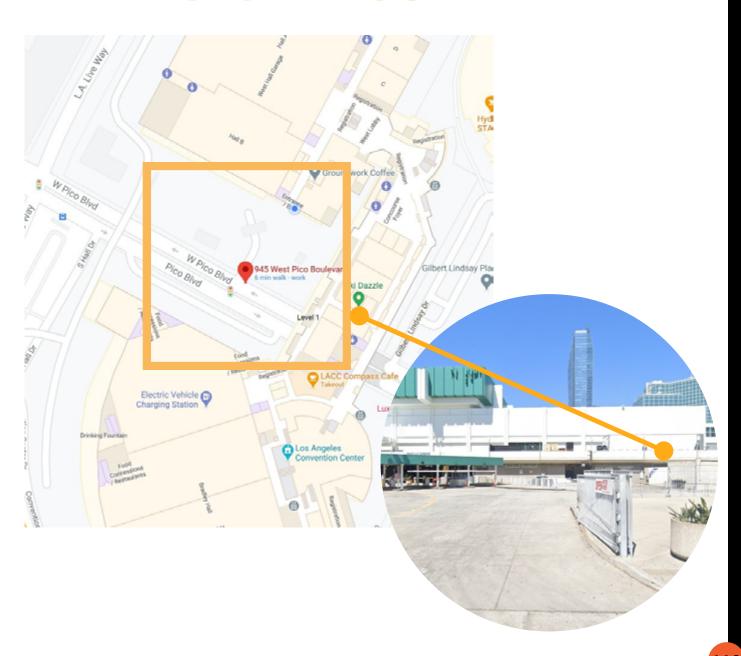

# Los Angeles Travel & Adventure Show

Los Angeles Convention Center February 22-23, 2025

Shipping Addresses

Advance Receiving /Shipments

**Los Angeles Travel & Adventure Show** 

Advance Shipments are through TS Shipper, The Official Show Carrier ONLY.

**Direct Contact:** <u>dtullo@tsshipper.com</u>

Direct Shipments

to Show Site

Los Angeles Travel & Adventure Show

Shipments Should Arrive on: February 20th, 2025 1pm-5pm c/o Expo Event Services February 21st, 2025 9am-5pm

Los Angeles Convention Center

1201 S Figueroa St. Los Angeles, CA

State Tax 9.5% (Tax Rates Subject To Change)

**Service Center** 

**Expo Event Services** is here to take care of your on-site needs. All contractors and production personnel will be available, along with any services you might desire such as Furniture and Freight Handling. Please contact us at (201) 300-2782