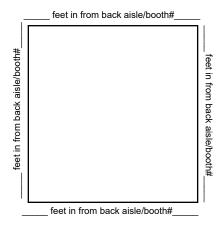

ided                                 |                  |

| CHAIN MOTORS |                     |          |            |       |  |
|--------------|---------------------|----------|------------|-------|--|
| QTY          | ITEM                | ADVANCE  | STANDARD   | TOTAL |  |
|              | 1/2 Ton Chain Motor | \$742.00 | \$965.00   |       |  |
|              | 1 Ton Chain Motor   | \$928.00 | \$1,208.00 |       |  |

- If your hanging structure is 100 lbs or more, please submit a CERTIFIED WEIGHT BILL and a CERTIFIED STRUC-TURAL ENGINEERED DRAWING.
- All truss structures require a CERTIFIED WEIGHT BILL.

#### **PLACEMENT DIAGRAM**

Provide an overview sketch of how your sign should be hung in your booth in the box below. Place booth dimensions/booth number in the lines provided.



Number of feet from floor to bottom of sign:\_\_\_\_\_ft

Would you like your sign centered over your booth?

Yes No (I will provide an overhead sketch)

### HANGING SIGNS/BANNERS ORDER FORM



Deadline Date: February 12, 2025

## Los Angeles Travel & Adventure Show

**Los Angeles Convention Center** 

| Febr                                                                                             | uary 22-2                                                                         | 23, 2025                                                           |                                                                                                                                |