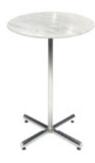

price Chair

Black
25"W x 24"D x 32"H



Comet Chair

Black
23"W x 22"D x 32"H (With Arms)
19"W x 22"D x 32"H (Without Arms)



Sonic Chair

Black
20"W x 21"D x 32"H



Nexus Chair
White
19"W x 22"D x 32"H



Colin Chair Natural Maple 22"W x 19"D x 33"H

### **BAR TABLES**



24" Square Bar Table - Cosmo

Available in Black or Chrome Base 24"Square x 42"H



24" Square Bar Table -Emerald Tide

Available in Black or Chrome Base 24"Square x 42"H



## 24" Square Bar Table - Icebreaker

Available in Black or Chrome Base 24"Square x 42"H



24" Square Bar Table - Sirona

Available in Black or Chrome Base 24"Square x 42"H



32" Round Bar Table - Cement

Available in Black or Chrome Base 32"Round x 42"H



#### 32" Round Bar Table -Yukon Gold

Available in Black or Chrome Base 32"Round x 42"H



32" Round Bar Table - Smoke

Available in Black or Chrome Base 32"Round x 42"H



#### **Euro Bar Table**

Black/Black 30" 30"Round x 42"H Black/Black 36" 36"Round x 42"H



#### **Silk Bar Table**

Black/Chrome 30" 30"Round x 42"H Black/Chrome 36" 36"Round x 42"H

### **BAR TABLES**



**City Bar Table** 

Maple/Black 30" 30"Round x 42"H Maple/Black 36" 36"Round x 42"H



#### **Blanco Bar Table**

White/Chrome 30" 30"Round x 42"H White/Chrome 36" 36"Round x 42"H



#### Park Ave Bar Table

Maple/Chrome 30" 30"Round x 42"H Maple/Chrome 36" 36"Round x 42"H



#### Fuze Bar Table

Zebrawood Laminate/Chrome 36"Square x 42"H



#### **Summit Bar Table**

White/Black 30" 30"Round x 42"H White/Black 36" 36"Round x 42"H



#### Blanco Square Bar Table

White/Chrome 24"Square x 42"H



Blanco R