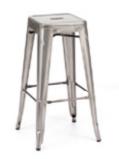

x 14"H (Inside Shelf)



#### Elara Bar

Black Powder-Coated Steel
Frosted Plexi With Built-in Wireless LED Kit
72"W x 25"D x 44"H (Bar)
Includes Remote Control



#### **Razor Bar**

Gold Powder-Coated Steel
Frosted Plexi With Built-in Wireless LED Kit
72"W x 25"D x 44"H (Bar)
Includes Remote Control

### **STOOLS**



**Criss Cross Bar Stool** 

Espresso Leather
White Leather
15"W x 19"D x 41"H



**Colin Stool** 

Natural Maple 20"W x 19"D x 46"H



**Euro Bar Stool** 

Black 22"W x 24"D x 42"H



#### Milo Bar Stool

■ Black
■ California Wine
■ Chartreuse

Jade
Victory Blue
White

Chocolate

20"W x 21"D x 41"H



**Hourglass Bar Stool** 

Black
White
18"W x 20"D x 43"H



**Equino Stool** 

Black
White

15"W x 13"D x 35"H



**Clara Stool** 

White 17"W x 21"D x 41"H

### **STOOLS**



**Marcus Bar Stool** Steel 17"Square (at footbase) x 29"H



Caprice Stool

Black Fabric

25"W x 26"D x 44"H



Sonic Stool

Black
22"W x 23"D x 42"H



Nexus Stool

White

19"W x 20"D x 44"H

## CAFÉ CHAIRS



#### 

## CAFÉ CHAIRS



Clara Chair
White
18"W x 21"D x 35"H



Leslie Chair
White
17"W x 21"D x 31"H



Criss Cross Chair

■ Espresso Leather

□ White Leather

17"W x 21"D x 35"H



Elio Chair Steel 17"Square x 33"H



Caprice Chair

Black
25"W x 24"D x 32"H



Comet Chair

Black
23"W x 22"D x 32"H (With Arms)
19"W x 22"D x 32"H (Without Arms)



Sonic Chair

Black
20"W x 21"D x 32"H



Nexus Chair
White
19"W x 22"D x 32"H



Colin Chair Natural Maple 22"W x 19"D x 33"H

### **BAR TABLES**



24" Square Bar Table - Cosmo

Available in Black or Chrome Base 24"Square x 42"H



24"