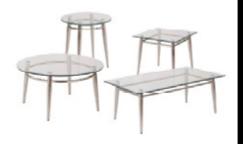

l Table Satin Steel 46"W x 15"D x 16"H



#### **Fuze Tables**

End Table Zebrawood Laminate/Chrome 24"Square x 23"H

Console Table Zebrawood Laminate/Chrome 60"W x 16"D x 34"H

Cocktail Table Zebrawood Laminate/Chrome 40"Square x 16"H



#### **London Tables**

End Table Marble/Chrome 24"Square x 23"H

Console Table Marble/Chrome 60"W x 16"D x 34"H

Cocktail Table Marble/Chrome 40"Square x 16"H

### **OCCASIONAL TABLES**



**Hylton Tablet Table** 

White/Brushed Steel 18"W x 12"D x 28"H



Gemma Accent Table - Blue Agate Gemma Accent Table - Citrine

Blue Agate Top/Brass Base 14"Round x 20"H



Rose Quartz Top/Brass Base 14"Round x 20"H



Gemma Accent Table - Moonstone Gemma Accent Table - Obsidian

Grey Agate Top/Brass Base 14"Round x 20"H



Obsidian Top/Brass Base . 14"Round x 20"H



#### **Brooklyn Tables**

**End Table Square Chrome** 22"Square x 20"H **End Table Round Chrome** 20"Round x 20"H Cocktail Table Rectangle Chrome 42"W x 24"D x 16"H Cocktail Table Round Chrome

30"Round x 16"H



### **Cube Tables**

Black White Cocktail Table 24"Square x 16"H **End Table** 24"Square x 21"H



**Sirona Accent Table** 

Grey Top/Black Metal Base 18"W x 12"D x 28"H



**Orbit End Table** 

White/Powder-Coated Aluminum 16"Round x 19"H

### BARS & BAR BACKS



#### VIP Glow Bar 6'

Frosted Plexi With Built-in Wireless LED Kit 72"W x 24"D x 42"H (Bar) 13"D x 18"H (Shelf) Includes Remote Control



#### VIP Glow Bar 4'

Frosted Plexi With Built-in Wireless LED Kit 48"W x 24"D x 42"H (Bar) 13"D x 18"H (Shelf) Includes Remote Control



#### Bar ■ Black

White
48"W x 16"D x 42"H