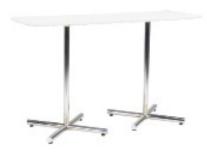

d x 42"H



32" Round Bar Table - Smoke

Available in Black or Chrome Base 32"Round x 42"H



#### **Euro Bar Table**

Black/Black 30" 30"Round x 42"H Black/Black 36" 36"Round x 42"H



#### **Silk Bar Table**

Black/Chrome 30" 30"Round x 42"H Black/Chrome 36" 36"Round x 42"H

### **BAR TABLES**



**City Bar Table** 

Maple/Black 30" 30"Round x 42"H Maple/Black 36" 36"Round x 42"H



#### **Blanco Bar Table**

White/Chrome 30" 30"Round x 42"H White/Chrome 36" 36"Round x 42"H



#### Park Ave Bar Table

Maple/Chrome 30" 30"Round x 42"H Maple/Chrome 36" 36"Round x 42"H



#### Fuze Bar Table

Zebrawood Laminate/Chrome 36"Square x 42"H



#### **Summit Bar Table**

White/Black 30" 30"Round x 42"H White/Black 36" 36"Round x 42"H



#### Blanco Square Bar Table

White/Chrome 24"Square x 42"H



Blanco Rectangle Bar Table

White/Chrome 72"W x 24"D x 42"H



Spectrum Bar Table - Red

Red/Chrome 24"Square x 42"H



#### Spectrum Bar Table - Blue

Blue/Chrome 24"Square x 42"H

### **BAR TABLES**



**Spectrum Bar Table - Purple** 

Purple/Chrome 24"Square x 42"H



**Spectrum Bar Table - Green** 

Green/Chrome 24"Square x 42"H



**Aspen Bar Table** 

White/Brushed Steel 72"W x 26"D x 42"H

### **CAFÉ TABLES**



24" Square Café Table -Cosmo

Available in Black or Chrome Base 24"Square x 30"H



24" Square Café Table -Emerald Tide

Available in Black or Chrome Base 24"Square x 30"H



24" Square Café Table -Icebreaker

Available in Black or Chrome Base 24"Square x 30"H



24" Square Café Table -Sirona

Available in Black or Chrome Base 24"Square x 30"H



32" Round Café Table -Ceme