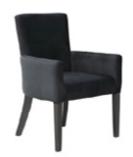

#### **Standard Booth Information**

Booth Size: 10' x 10' 1 - 6'x 30" Table w/Black Skirt and 2 Padded Chairs

Backwall Drape: 8' High Black Backwall Drape 1 - Wastebasket

Sidewall Drape: 3' High Black Siderail Drape 1 - 44" x 7" One Line ID Sign