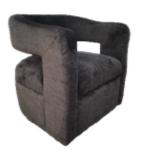

te Frame With Light Grey Cushions 26"W x 21"D x 18"H

### **JASPER**



Jasper Sofa
Boca Bright White
64"W x 28"D x 33"H



Jasper Chair Boca Bright White 30"W x 28"D x 33"H

### NIKO



**Niko Sofa**Grey Microfiber
81"W x 30"D x 38"H



Niko Loveseat
Grey Microfiber
58"W x 30"D x 38"H



Niko Chair Grey Microfiber 31"W x 30"D x 38"H

### **CROMWELL**



Cromwell Sofa
Royal Blue Velvet
78"W x 32"D x 29"H



Cromwell Chair Royal Blue Velvet 32"W x 32"D x 29"H

### STAGE CHAIRS



Bianca Stage Chair - Frost
Bright White Leather
26"Square x 37"H



Bianca Stage Chair - Onyx
Onyx Microfiber
26"Square x 37"H



Bianca Stage Chair - Sand

Sand Microfiber
26"Square x 37"H



Empire Chair

■ Black Leather

□ White Leather

28"W x 32"D x 32"H



Monarch Chair Bright White Leather 28"Square x 30"H



Royce Chair - Mink
Mink Microfiber
29"W x 30"D x 33"H



Royce Chair - Oyster
Oyster Microfiber
29"W x 30"D x 33"H

### **OTTOMANS & BENCHES**



**Curved Bench** 

Continental Bright White Leather 70"W x 26"D x 19"H



**Encore Bench** 

Black Mango Wood 68"W x 15"D x 18"H



#### **Square Ottoman**

■ Metro Black Leather Grammercy Charcoal Leather 40"Square x 17"H



#### **Bench Ottoman**

■ Metro Black Leather
Chandler Red Leather
Grammercy Charcoal Leather
60"W x 24"D x 17"H



#### **Essentials Storage Ottoman**

White Leather With Locking Mechanism 48"W x 24"D x 20"H Lock Not Included



#### **Grammercy Round Ottoman**

Charcoal Leather 46"Round x 17"H

### **BANQUETTES & TURNING BEDS**



**Essentials Banquette** 

White Leather 60"Round x 48"H (2 Pieces)



**Grammercy Banquett