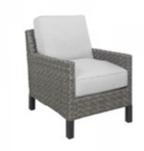

x 35"H



**Chandler Chair** 

Red Leather 31"W x 37"D x 35"H

### **CHANDLER**



**Chandler Bench Ottoman** 

Red Leather 60"W x 24"D x 17"H

### **EVOKE**



**Evoke Sofa** 

Coffee Resin Frame With Tan Cushions 81"W x 35"D x 27"H



**Evoke End Table** 

Coffee Resin Frame 24"W x 28"D x 25"H



**Evoke Chair** 

Coffee Resin Frame With Tan Cushions 33"W x 35"D x 27"H



**Evoke Cube Table** 

Coffee Resin Frame



18"Square x 18"H

### LATITUDE



Latitude Sofa

Beige Olefin Fabric 91"W x 42"D x 33"H



**Latitude Loveseat** 

Beige Olefin Fabric 91"W x 42"D x 33"H



**Evoke Cocktail Table** 

Coffee Resin Frame

48"W x 24"D x 18"H

**Latitude Chair** 

Beige Olefin Fabric 42"W x 36"D x 33"H

### **VERONA**



**Verona Sofa**Granite Frame With Light Grey Cushions 74"W × 38"D × 25"H



**Verona Chair**Granite Frame With Light Grey Cushions 28"W x 38"D x 25"H



**Verona Ottoman**Granite Frame With Light Grey Cushions 26"W x 21"D x 18"H

### **JASPER**



Jasper Sofa
Boca Bright White
64"W x 28"D x 33"H



Jasper Chair Boca Bright White 30"W x 28"D x 33"H

### NIKO



**Niko Sofa**Grey Microfiber
81"W x 30"D x 38"H



Niko Loveseat
Grey Microfiber
58"W x 30"D x 38"H



Niko Chair Grey Microfiber 31"W x 30"D x 38"H

### **CROMWELL**



Cromwell Sofa
Royal Blue Velvet
78"W x 32"D x 29"H



Cromwell Chair Royal Blue Velvet 32"W x 32"D x 29"H

### STAGE CHAIRS



Bianca Stage Chair - Frost
Bright White Leather
26"Square x 37"H



Bianca Stage Chair - Onyx
Onyx Microfiber
26"Square x 37"H



Bianca Stage Chair - Sand

Sand Microfiber
26"Square x 37"H



Empire Chair

■ Black