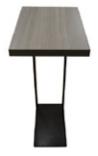

Table Marble/Chrome 60"W x 16"D x 34"H

Cocktail Table Marble/Chrome 40"Square x 16"H

### **OCCASIONAL TABLES**



**Hylton Tablet Table** 

White/Brushed Steel 18"W x 12"D x 28"H



Gemma Accent Table - Blue Agate Gemma Accent Table - Citrine

Blue Agate Top/Brass Base 14"Round x 20"H



Rose Quartz Top/Brass Base 14"Round x 20"H



Gemma Accent Table - Moonstone Gemma Accent Table - Obsidian

Grey Agate Top/Brass Base 14"Round x 20"H



Obsidian Top/Brass Base . 14"Round x 20"H



#### **Brooklyn Tables**

**End Table Square Chrome** 22"Square x 20"H **End Table Round Chrome** 20"Round x 20"H Cocktail Table Rectangle Chrome 42"W x 24"D x 16"H Cocktail Table Round Chrome

30"Round x 16"H



### **Cube Tables**

Black White Cocktail Table 24"Square x 16"H **End Table** 24"Square x 21"H



**Sirona Accent Table** 

Grey Top/Black Metal Base 18"W x 12"D x 28"H



**Orbit End Table** 

White/Powder-Coated Aluminum 16"Round x 19"H

### BARS & BAR BACKS



#### VIP Glow Bar 6'

Frosted Plexi With Built-in Wireless LED Kit 72"W x 24"D x 42"H (Bar) 13"D x 18"H (Shelf) Includes Remote Control



#### VIP Glow Bar 4'

Frosted Plexi With Built-in Wireless LED Kit 48"W x 24"D x 42"H (Bar) 13"D x 18"H (Shelf) Includes Remote Control



#### Bar ■ Black

White
48"W x 16"D x 42"H
2 Shelves In Back



#### **Blox Bar Back**

Walnut/Brushed Metal 30"W x 16"D x 86"H Please Inquire About Shelf Dimensions



#### Piazza Bar Back

■ Black
□ White
44"W x 12"D x 79"H
13"W x 14"H (Inside Shelf)



#### Elara Bar

Black Powder-Coated Steel
Frosted Plexi With Built-in Wireless LED Kit
72"W x 25"D