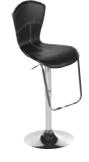

n Back



#### **Blox Bar Back**

Walnut/Brushed Metal 30"W x 16"D x 86"H Please Inquire About Shelf Dimensions



#### Piazza Bar Back

■ Black
□ White
44"W x 12"D x 79"H
13"W x 14"H (Inside Shelf)



#### Elara Bar

Black Powder-Coated Steel
Frosted Plexi With Built-in Wireless LED Kit
72"W x 25"D x 44"H (Bar)
Includes Remote Control



#### **Razor Bar**

Gold Powder-Coated Steel
Frosted Plexi With Built-in Wireless LED Kit
72"W x 25"D x 44"H (Bar)
Includes Remote Control

### **STOOLS**



**Criss Cross Bar Stool** 

Espresso Leather
White Leather
15"W x 19"D x 41"H



**Colin Stool** 

Natural Maple 20"W x 19"D x 46"H



**Euro Bar Stool** 

Black 22"W x 24"D x 42"H



#### Milo Bar Stool

■ Black
■ California Wine
■ Chartreuse

Jade
Victory Blue
White

Chocolate

20"W x 21"D x 41"H



**Hourglass Bar Stool** 

Black
White
18"W x 20"D x 43"H



**Equino Stool** 

Black
White

15"W x 13"D x 35"H



**Clara Stool** 

White 17"W x 21"D x 41"H

### **STOOLS**



**Marcus Bar Stool** Steel 17"Square (at footbase) x 29"H



Caprice Stool

Black Fabric

25"W x 26"D x 44"H



Sonic Stool

Black
22"W x 23"D x 42"H



Nexus Stool

White

19"W x 20"D x 44"H

## CAFÉ CHAIRS



#### 

## CAFÉ CHAIRS



Clara Chair
White
18"W x 21"D x 35"H



Leslie Chair
White
17"W x 21"D x 31"H



Criss Cross Chair

■ Espresso Leather

□ White Leather

17"W x 21"D x 35"H



Elio Chair Steel 17"Square x 33"H



Caprice Chair

Black
25"W x 24"D x 32"H



Comet Chair

Black
23"W x 22"D x 32"H (With Arms)
19"W x 22"D x 32"H (Without Arms)



Sonic Chair

Black
20"W x 21"D x 32"H



Nexus Chair
White
1