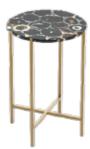

nd Table Satin Steel 15"Square x 16"H Cocktail Table Satin Steel 46"W x 15"D x 16"H



#### **Fuze Tables**

End Table Zebrawood Laminate/Chrome 24"Square x 23"H

Console Table Zebrawood Laminate/Chrome 60"W x 16"D x 34"H

Cocktail Table Zebrawood Laminate/Chrome 40"Square x 16"H



#### **London Tables**

End Table Marble/Chrome 24"Square x 23"H

Console Table Marble/Chrome 60"W x 16"D x 34"H

Cocktail Table Marble/Chrome 40"Square x 16"H

### **OCCASIONAL TABLES**



**Hylton Tablet Table** 

White/Brushed Steel 18"W x 12"D x 28"H



Gemma Accent Table - Blue Agate Gemma Accent Table - Citrine

Blue Agate Top/Brass Base 14"Round x 20"H



Rose Quartz Top/Brass Base 14"Round x 20"H



Gemma Accent Table - Moonstone Gemma Accent Table - Obsidian

Grey Agate Top/Brass Base 14"Round x 20"H



Obsidian Top/Brass Base . 14"Round x 20"H



#### **Brooklyn Tables**

**End Table Square Chrome** 22"Square x 20"H **End Table Round Chrome** 20"Round x 20"H Cocktail Table Rectangle Chrome 42"W x 24"D x 16"H Cocktail Table Round Chrome

30"Round x 16"H



### **Cube Tables**

Black White Cocktail Table 24"Square x 16"H **End Table** 24"Square x 21"H



**Sirona Accent Table** 

Grey Top/Black Metal Base 18"W x 12"D x 28"H



**Orbit End Table** 

White/Powder-Coated Aluminum 16"Round x 19"H

### BARS & BAR BACKS



#### VIP Glow Bar 6'

Frosted Plexi With Built-in Wireless LED Kit 72"W x 24"D x 42"H (Bar) 13"D x 18"H (Shelf) Includes Remote Control



#### VIP Glow Bar 4'

Frosted Plexi With Built-in Wireless LED Kit 48"W x 24"D x 42"H (Bar) 13"D x 18"H (Shelf) Includes Remote Control