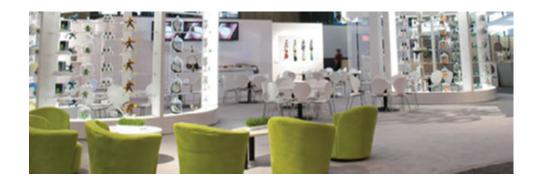

#### **Standard Booth Information**

Booth Size: 10' x 10' 1 - 6'x 30" Table w/Black Skirt and 2 Padded Chairs

Backwall Drape: 8' High Black Backwall Drape 1 - Wastebasket

Sidewall Drape: 3' High Black Siderail Drape 1 - 44" x 7" One Line ID Sign

1 - 10' x 10' Booth Carpet

| Show Schedule Move In/Move Out |                    |                                |  |  |
|--------------------------------|--------------------|--------------------------------|--|--|
| Decorator Move In:             | Thursday 2/20/2025 | 8am - 5pm                      |  |  |
|                                |                    |                                |  |  |
| Exhibitor Move-In:             | Friday 2/21/2025   | 9am - 5pm                      |  |  |
|                                |                    |                                |  |  |
| Exhibit Hours:                 | Saturday 2/22/2025 | 9:30am - 5pm (Travel Advisors) |  |  |
|                                |                    | 10 am - 5pm (Public)           |  |  |
|                                | Sunday 2/23/2025   | 11am - 4pm                     |  |  |
|                                |                    |                                |  |  |
| Exhibitor Move-Out:            | Sunday 2/23/2025   | 4pm - 8pm                      |  |  |
|                                |                    |                                |  |  |
| Clear Floor:                   | Sunday 2/23/2025   | By 11:59pm                     |  |  |