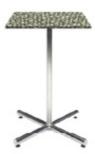

S**



**Marcus Bar Stool** Steel 17"Square (at footbase) x 29"H



Caprice Stool

Black Fabric

25"W x 26"D x 44"H



Sonic Stool

Black
22"W x 23"D x 42"H



Nexus Stool

White

19"W x 20"D x 44"H

## CAFÉ CHAIRS



#### 

## CAFÉ CHAIRS



Clara Chair
White
18"W x 21"D x 35"H



Leslie Chair
White
17"W x 21"D x 31"H



Criss Cross Chair

■ Espresso Leather

□ White Leather

17"W x 21"D x 35"H



Elio Chair Steel 17"Square x 33"H



Caprice Chair

Black
25"W x 24"D x 32"H



Comet Chair

Black
23"W x 22"D x 32"H (With Arms)
19"W x 22"D x 32"H (Without Arms)



Sonic Chair

Black
20"W x 21"D x 32"H



Nexus Chair
White
19"W x 22"D x 32"H



Colin Chair Natural Maple 22"W x 19"D x 33"H

### **BAR TABLES**



24" Square Bar Table - Cosmo

Available in Black or Chrome Base 24"Square x 42"H



24" Square Bar Table -Emerald Tide

Available in Black or Chrome Base 24"Square x 42"H



## 24" Square Bar Table - Icebreaker

Available in Black or Chrome Base 24"Square x 42"H



24" Square Bar Table - Sirona

Available in Black or Chrome Base 24"Square x 42"H



32" Round Bar Table - Cement

Available in Black or Chrome Base 32"Round x 42"H



#### 32" Round Bar Table -Yukon Gold

Available in Black or Chrome Base 32"Round x 42"H



32" Round Bar Table - Smoke

Available in Black or Chrome Base 32"Round x 42"H



#### **Euro Bar Table**

Black/Black 30" 30"Round x 42"H Black/Black 36" 36"Round x 42"H



#### **Silk Bar Table**

Black/Chrome 30" 30"Round x 42"H Black/Chrome 36" 36"Round x 42"H

### **BAR TABLES**



**City Bar Table** 

Maple/Black 30" 30"Round x 42"H Maple/Black 36"