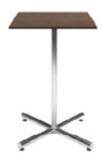

"W x 20"D x 44"H

## CAFÉ CHAIRS



#### 

## CAFÉ CHAIRS



Clara Chair
White
18"W x 21"D x 35"H



Leslie Chair
White
17"W x 21"D x 31"H



Criss Cross Chair

■ Espresso Leather

□ White Leather

17"W x 21"D x 35"H



Elio Chair Steel 17"Square x 33"H



Caprice Chair

Black
25"W x 24"D x 32"H



Comet Chair

Black
23"W x 22"D x 32"H (With Arms)
19"W x 22"D x 32"H (Without Arms)



Sonic Chair

Black
20"W x 21"D x 32"H



Nexus Chair
White
19"W x 22"D x 32"H



Colin Chair Natural Maple 22"W x 19"D x 33"H

### **BAR TABLES**



24" Square Bar Table - Cosmo

Available in Black or Chrome Base 24"Square x 42"H



24" Square Bar Table -Emerald Tide

Available in Black or Chrome Base 24"Square x 42"H



## 24" Square Bar Table - Icebreaker

Available in Black or Chrome Base 24"Square x 42"H



24" Square Bar Table - Sirona

Available in Black or Chrome Base 24"Square x 42"H



32" Round Bar Table - Cement

Available in Black or Chrome Base 32"Round x 42"H



#### 32" Round Bar Table -Yukon Gold

Available in Black or Chrome Base 32"Round x 42"H



32" Round Bar Table - Smoke

Available in Black or Chrome Base 32"Round x 42"H



#### **Euro Bar Table**

Black/Black 30" 30"Round x 42"H Black/Black 36" 36"Round x 42"H



#### **Silk Bar Table**

Black/Chrome 30" 30"Round x 42"H Black/Chrome 36" 36"Round x 42"H

### **BAR TABLES**



**City Bar Table** 

Maple/Black 30" 30"Round x 42"H Maple/Black 36" 36"Round x 42"H



#### **Blanco Bar Table**

White/Chrome 30" 30"Round x 42"H White/Chrome 36" 36"Round x 42"H



#### Park Ave Bar Table

Maple/Chrome 30" 30"Round x 42"H Maple/Chr