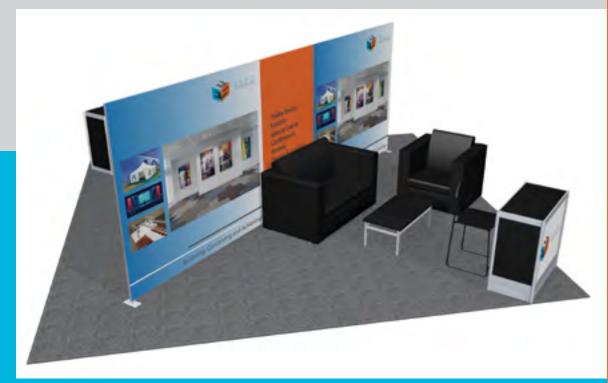

images, outline all text and save as PDF or JPG.

**Safe Zone**: 107"w x 81.5"h **Bleed Zone**: 115"w x 89.5"h Per side if double-sided

Counter Graphic Panel Size 38.125" W x 33"H





# 20' x 20' PACKAGE D (side 1)



# **Furnishing**

20' x 8' Tension Fabric (Includes print on front side)

- 2 1M x .5M x 42" Counter \*
- 1 Sofa, Single Chair & Coffee Table
- 1 30" x 42"H Round Cocktail Table
- 4 Bar Stools

(200lbs of Material Handling at No Charge is included)

# **Graphic Files**

Please send artwork with CMYK color mode with resolution 150 dpi.

Be sure to flatten all images, outline all text and save as PDF or JPG.

**Safe Zone**: 107"w x 81.5"h **Bleed Zone**: 115"w x 89.5"h Per side if double-sided

Counter Graphic Panel Size 38.125" W x 33"H





# 20' x 20' PACKAGE D (side 2)



# **Furnishing**

20' x 8' Tension Fabric (Includes print on front side)

- 2 1M x .5M x 42" Counter \*
- 1 Sofa, Single Chair & Coffee Table
- 1 30" x 42"H Round Cocktail Table
- 4 Bar Stools

(200lbs of Material Handling at No Charge is included)

# **Graphic Files**

Please send artwork with CMYK color mode with resolution 150 dpi.

Be sure to flatten all images, outline all text and save as PDF or JPG.

**Safe Zone**: 107"w x 81.5"h **Bleed Zone**: 115"w x 89.5"h Per side if double-sided

Counter Graphic Panel Size 38.125" W x 33"H





# 20' x 20' PACKAGE E (side 1)



## **Furnishing**

2M x 2M x 8'H Hardwall Storage Unit w/ Lockable Access Door

2 - 1M x .5M x 42" Counter \*

2 - 30" x 42"H Round Cocktail Table

6 - Bar Stools

(200lbs of Material Handling at No Charge is included