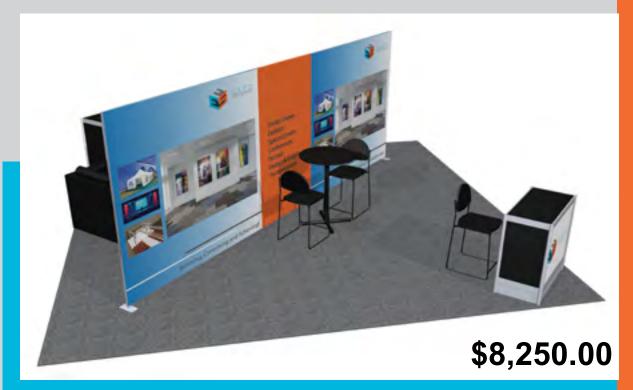

#### **Standard Booth Information**

Booth Size: 10' x 10' 1 - 6'x 30" Table w/Black Skirt and 2 Padded Chairs

Backwall Drape: 8' High Black Backwall Drape 1 - Wastebasket

Sidewall Drape: 3' High Black Siderail Drape 1 - 44" x 7" One Line ID Sign

1 - 10' x 10' Booth Carpet

| Show Schedule Move In/Move Out |                    |                              |  |  |  |
|--------------------------------|--------------------|------------------------------|--|--|--|
| Decorator Move-In:             | Thursday 3/20/2025 | 8am-5pm                      |  |  |  |
|                                |                    |                              |  |  |  |
| Exhibitor Move-In:             | Friday 3/21/2025   | 9am-5pm                      |  |  |  |
|                                |                    |                              |  |  |  |
| Event Open:                    | Saturday 3/22/2025 | 9:30am-5pm (Travel Advisors) |  |  |  |
|                                |                    | 10am - 5pm (Public)          |  |  |  |
| Event Open:                    | Sunday 3/23/2025   | 11am - 4pm                   |  |  |  |
|                                |                    |                              |  |  |  |
| Exhibitor Move-Out:            | Sunday 3/23/2025   | 4pm-8pm                      |  |  |  |
|                                |                    |                              |  |  |  |
| Clear Floor:                   | Sunday 3/23/2025   | By 11:59pm                   |  |  |  |