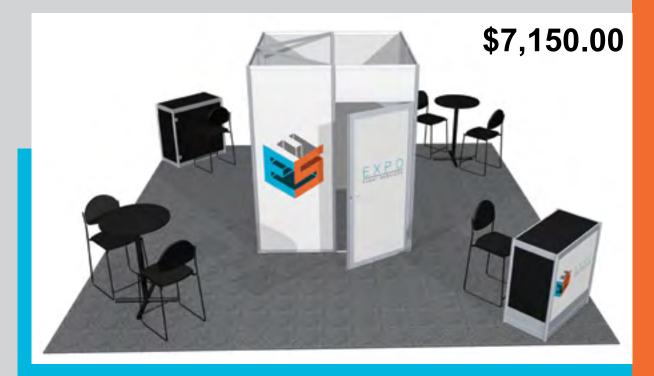

images, outline all text and save as PDF or JPG.

**Safe Zone**: 107"w x 81.5"h **Bleed Zone**: 115"w x 89.5"h Per side if double-sided

Counter Graphic Panel Size 38.125" W x 33"H





# 20' x 20' PACKAGE D (side 2)



# **Furnishing**

20' x 8' Tension Fabric (Includes print on front side)

- 2 1M x .5M x 42" Counter \*
- 1 Sofa, Single Chair & Coffee Table
- 1 30" x 42"H Round Cocktail Table
- 4 Bar Stools

(200lbs of Material Handling at No Charge is included)

# **Graphic Files**

Please send artwork with CMYK color mode with resolution 150 dpi.

Be sure to flatten all images, outline all text and save as PDF or JPG.

**Safe Zone**: 107"w x 81.5"h **Bleed Zone**: 115"w x 89.5"h Per side if double-sided

Counter Graphic Panel Size 38.125" W x 33"H





# 20' x 20' PACKAGE E (side 1)



## **Furnishing**

2M x 2M x 8'H Hardwall Storage Unit w/ Lockable Access Door

2 - 1M x .5M x 42" Counter \*

2 - 30" x 42"H Round Cocktail Table

6 - Bar Stools

(200lbs of Material Handling at No Charge is included)

## **Graphic Files**

Please send artwork with CMYK color mode with resolution 150 dpi.

Be sure to flatten all images, outline all text and save as PDF or JPG.

**Safe Zone**: 38.125"w x 90.5"h **Bleed Zone**: 38.5"w x 95.5"h

Per side if double-sided

Counter Graphic Panel Size 38.125" W x 33"H

Prices are based on orders and artwork are supplied 30 days out rush charges will be quoted on specs.





# 20' x 20' PACKAGE E (side 2)



## **Furnishing**

2M x 2M x 8'H Hardwall Storage Unit w/ Lockable Access Door

2 - 1M x .5M x 42" Counter \*

2 - 30" x 42"H Round Cockta