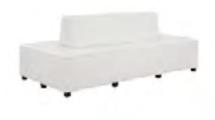

#### **Standard Booth Information**

Booth Size: 10' x 10' 1 - 6'x 30" Table w/Black Skirt and 2 Padded Chairs

Backwall Drape: 8' High Black Backwall Drape 1 - Wastebasket

Sidewall Drape: 3' High Black Siderail Drape 1 - 44" x 7" One Line ID Sign