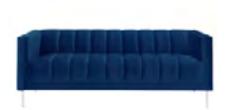

me
18"Square x 18"H

## LATITUDE



**Latitude Sofa**Beige Olefin Fabric
91"W x 42"D x 33"H



**Latitude Loveseat**Beige Olefin Fabric
91"W x 42"D x 33"H



Latitude Chair Beige Olefin Fabric 42"W x 36"D x 33"H

## **VERONA**



**Verona Sofa**Granite Frame With Light Grey Cushions 74"W × 38"D × 25"H



**Verona Chair**Granite Frame With Light Grey Cushions 28"W x 38"D x 25"H



**Verona Ottoman**Granite Frame With Light Grey Cushions 26"W x 21"D x 18"H

## **JASPER**



Jasper Sofa
Boca Bright White
64"W x 28"D x 33"H



Jasper Chair Boca Bright White 30"W x 28"D x 33"H

## NIKO



**Niko Sofa**Grey Microfiber
81"W x 30"D x 38"H



Niko Loveseat
Grey Microfiber
58"W x 30"D x 38"H



Niko Chair Grey Microfiber 31"W x 30"D x 38"H

G

## **Deadline Date: March 12th 2025**

## **CROMWELL**



Cromwell Sofa

Royal Blue Velvet
78"W x 32"D x 29"H



Cromwell Chair Royal Blue Velvet 32"W x 32"D x 29"H

## STAGE CHAIRS



Bianca Stage Chair - Frost
Bright White Leather
26"Square x 37"H



Bianca Stage Chair - Onyx
Onyx Microfiber
26"Square x 37"H



Bianca Stage Chair - Sand
Sand Microfiber
26"Square x 37"H



Empire Chair

■ Black Leather

□ White Leather

28"W x 32"D x 32"H



Monarch Chair Bright White Leather 28"Square x 30"H



Royce Chair - Mink
Mink Microfiber
29"W x 30"D x 33"H



Royce Chair - Oyster
Oyster Microfiber
29"W x 30"D x 33"H

G

## **Deadline Date: March 12th 2025**

## **OTTOMANS & BENCHES**



Curved Bench
Continental Bright White Leather
70"W x 26"D x 19"H



Encore Bench
Black Mango Wood
68"W x 15"D x 18"H



Square Ottoman

Metro Black Leather
Grammercy C