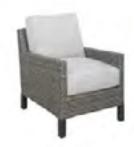

**Chandler Chair** 

Red Leather 31"W x 37"D x 35"H

G

## **Deadline Date: March 12th 2025**

## **CHANDLER**



**Chandler Bench Ottoman** 

Red Leather 60"W x 24"D x 17"H

## **EVOKE**



**Evoke Sofa**Coffee Resin Frame With Tan Cushions
81"W x 35"D x 27"H



Evoke Chair

Coffee Resin Frame With Tan Cushions

33"W x 35"D x 27"H



Evoke Cocktail Table

Coffee Resin Frame

48"W x 24"D x 18"H



Evoke End Table
Coffee Resin Frame
24"W x 28"D x 25"H



Evoke Cube Table

Coffee Resin Frame
18"Square x 18"H

## LATITUDE



**Latitude Sofa**Beige Olefin Fabric
91"W x 42"D x 33"H



**Latitude Loveseat**Beige Olefin Fabric
91"W x 42"D x 33"H



Latitude Chair Beige Olefin Fabric 42"W x 36"D x 33"H

## **VERONA**



**Verona Sofa**Granite Frame With Light Grey Cushions 74"W × 38"D × 25"H



**Verona Chair**Granite Frame With Light Grey Cushions 28"W x 38"D x 25"H



**Verona Ottoman**Granite Frame With Light Grey Cushions 26"W x 21"D x 18"H

## **JASPER**



Jasper Sofa
Boca Bright White
64"W x 28"D x 33"H



Jasper Chair Boca Bright White 30"W x 28"D x 33"H

## NIKO



**Niko Sofa**Grey Microfiber
81"W x 30"D x 38"H



Niko Loveseat
Grey Microfiber
58"W x 30"D x 38"H



Niko Chair Grey Microfiber 31"W x 30"D x 38"H

G

## **Deadline Date: March 12th 2025**

## **CROMWELL**



Cromwell Sofa

Royal Blue Velvet
78"W x 32"D x 29"H



Cromwell Chair Royal Blue Velvet 32"W x 32"D x 29"H

## STAGE CHAIRS



Bianca Stage Chair - Frost
Bright White Leather
26"Square x 37"H



Bianca Stage Chair - Onyx
Onyx Microfiber
26"Square x 37"H



Bianca Stage Chair - Sand
Sand Microfiber
26"