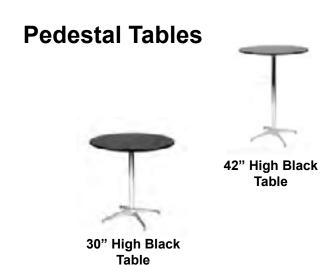

-|----------------------------------|---------------|---------------|-------|
|     | Custom Padding - 1/2"            | \$2.48 sq.ft. | \$3.22 sq.ft. |       |
|     | Booth Size: Length ft. x Width _ | ft. =         | sq.ft.        |       |

SUBTOTAL = \_\_\_\_\_ + TAX @ 8.25% = \_\_\_\_ = TOTAL \_\_\_\_

#### Payment Authorization Form must accompany order.

Any order received after Discount Deadline will be charged the Standard Rates \*NO EXCEPTIONS\*

Cancellation Policy: Any Standard Carpet cancelled will be charged 50% after move-in begins and 100% after installation.

Custom Cut Carpet orders are non-refundable 2 weeks prior to move-in.

## STANDARD FURNITURE



## **Dallas Travel and Adventure Show**

Deadline Date: March 12th 2025

Dallas Market Hall Center March 22-23, 2025





## **Draped & Undraped Tables**



## **Accessories**



## STANDARD FURNITURE & ACCESSORIES ORDER FORM



Deadline Date: March 12th 2025

## **Dallas Travel and Adventure Show**

Dallas Market Hall Center March 22-23, 2025

RETURN TO: Expo Event Services • 1700 York Ave Suite 2T • New York, NY 10128 • Phone (201) 300 - 2782 • Fax (917) 591 - 8316 • Email: orders@expoeventservices.com

AUTHORIZED CONTACT SIGNATURE AUTHORIZED CONTACT - PLEASE PRINT DATE

|                   | Qty | Item                                   | Discount Price   | Standard Price     | Color   | Total Price |
|-------------------|-----|----------------------------------------|------------------|--------------------|---------|-------------|
| CHAIRS            |     | Upholstered Chair                      | \$113