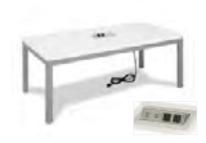

#### **Standard Booth Information**

Booth Size: 10' x 10' 1 - 6'x 30" Table w/Black Skirt and 2 Padded Chairs

Backwall Drape: 8' High Black Backwall Drape 1 - Wastebasket

Sidewall Drape: 3' High Black Siderail Drape 1 - 44" x 7" One Line ID Sign