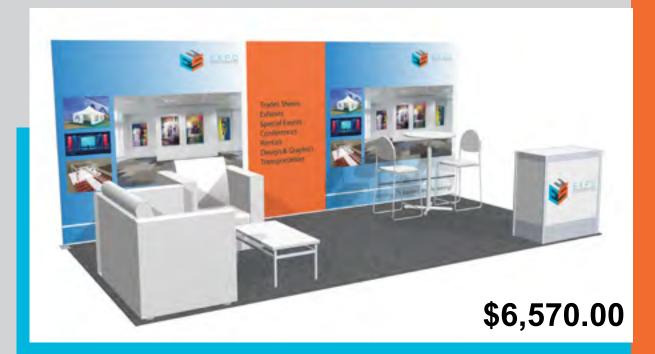

#### **Standard Booth Information**

Booth Size: 10' x 10' 1 - 6'x 30" Table w/Black Skirt and 2 Padded Chairs

Backwall Drape: 8' High Black Backwall Drape 1 - Wastebasket

Sidewall Drape: 3' High Black Siderail Drape 1 - 44" x 7" One Line ID Sign

1 - 10' x 10' Booth Carpet

| Show Schedule Move In/Move Out |                    |                              |  |  |  |
|--------------------------------|--------------------|------------------------------|--|--|--|
| Decorator Move-In:             | Thursday 3/20/2025 | 8am-5pm                      |  |  |  |
|                                |                    |                              |  |  |  |
| Exhibitor Move-In:             | Friday 3/21/2025   | 9am-5pm                      |  |  |  |
|                                |                    |                              |  |  |  |
| Event Open:                    | Saturday 3/22/2025 | 9:30am-5pm (Travel Advisors) |  |  |  |
|                                |                    | 10am - 5pm (Public)          |  |  |  |
| Event Open:                    | Sunday 3/23/2025   | 11am - 4pm                   |  |  |  |
|                                |                    |                              |  |  |  |
| Exhibitor Move-Out:            | Sunday 3/23/2025   | 4pm-8pm                      |  |  |  |
|                                |                    |                              |  |  |  |
| Clear Floor:                   | Sunday 3/23/2025   | By 11:59pm                   |  |  |  |