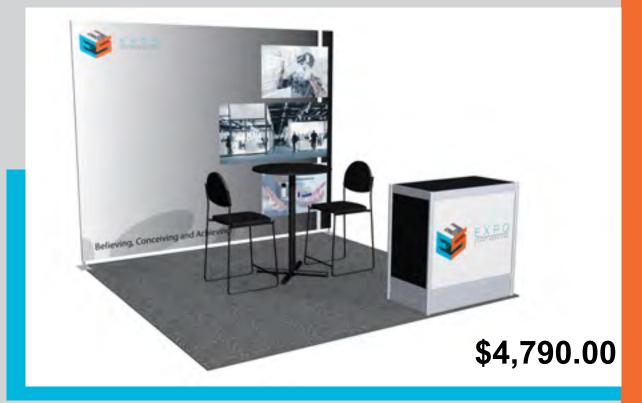

#### **Standard Booth Information**

Booth Size: 10' x 10' 1 - 6'x 30" Table w/Black Skirt and 2 Padded Chairs

Backwall Drape: 8' High Black Backwall Drape 1 - Wastebasket

Sidewall Drape: 3' High Black Siderail Drape 1 - 44" x 7" One Line ID Sign

1 - 10' x 10' Booth Carpet

| Show Schedule Move In/Move Out |                    |                              |  |  |  |
|--------------------------------|--------------------|------------------------------|--|--|--|
| Decorator Move-In:             | Thursday 3/20/2025 | 8am-5pm                      |  |  |  |
|                                |                    |                              |  |  |  |
| Exhibitor Move-In:             | Friday 3/21/2025   | 9am-5pm                      |  |  |  |
|                                |                    |                              |  |  |  |
| Event Open:                    | Saturday 3/22/2025 | 9:30am-5pm (Travel Advisors) |  |  |  |
|                                |                    | 10am - 5pm (Public)          |  |  |  |
| Event Open:                    | Sunday 3/23/2025   | 11am - 4pm                   |  |  |  |
|                                |                    |                              |  |  |  |
| Exhibitor Move-Out:            | Sunday 3/23/2025   | 4pm-8pm                      |  |  |  |
|                                |                    |                              |  |  |  |
| Clear Floor:                   | Sunday 3/23/2025   | By 11:59pm                   |  |  |  |