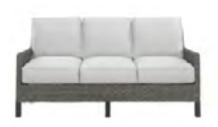

76"W x 37"D x 35"H



**Chandler Loveseat** 

Red Leather 53"W x 37"D x 35"H



**Chandler Chair** 

Red Leather 31"W x 37"D x 35"H

G

## **Deadline Date: March 12th 2025**

## **CHANDLER**



**Chandler Bench Ottoman** 

Red Leather 60"W x 24"D x 17"H

## **EVOKE**



**Evoke Sofa**Coffee Resin Frame With Tan Cushions
81"W x 35"D x 27"H



Evoke Chair

Coffee Resin Frame With Tan Cushions

33"W x 35"D x 27"H



Evoke Cocktail Table

Coffee Resin Frame

48"W x 24"D x 18"H



Evoke End Table
Coffee Resin Frame
24"W x 28"D x 25"H



Evoke Cube Table

Coffee Resin Frame
18"Square x 18"H

## LATITUDE



**Latitude Sofa**Beige Olefin Fabric
91"W x 42"D x 33"H



**Latitude Loveseat**Beige Olefin Fabric
91"W x 42"D x 33"H



Latitude Chair Beige Olefin Fabric 42"W x 36"D x 33"H

## **VERONA**



**Verona Sofa**Granite Frame With Light Grey Cushions 74"W × 38"D × 25"H



**Verona Chair**Granite Frame With Light Grey Cushions 28"W x 38"D x 25"H



**Verona Ottoman**Granite Frame With Light Grey Cushions 26"W x 21"D x 18"H

## **JASPER**



Jasper Sofa
Boca Bright White
64"W x 28"D x 33"H



Jasper Chair Boca Bright White 30"W x 28"D x 33"H

## NIKO



**Niko Sofa**Grey Microfiber
81"W x 30"D x 38"H



Niko Loveseat
Grey Microfiber
58"W x 30"D x 38"H



Niko Chair Grey Microfiber 31"W x 30"D x 38"H

G

## **Deadline Date: March 12th 2025**

## **CROMWELL**



Cromwell Sofa

Royal Blue Velvet
78"W x 32"D x 29"H



Cromwell Chair Royal Blue Velvet 32"W x 32"D x 29"H

## STAGE CHAIRS



Bianca Stage Chair - Frost
Bright White Leather
26"Square x 37"H



Bianca Stage Chair - Onyx
Onyx