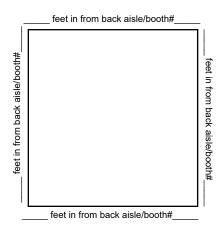

|                      |

| CHAIN MOTORS |                     |          |            |       |  |  |
|--------------|---------------------|----------|------------|-------|--|--|
| QTY          | ITEM                | ADVANCE  | STANDARD   | TOTAL |  |  |
|              | 1/2 Ton Chain Motor | \$644.00 | \$837.00   |       |  |  |
|              | 1 Ton Chain Motor   | \$806.00 | \$1,048.00 |       |  |  |

- If your hanging structure is 100 lbs or more, please submit a CERTIFIED WEIGHT BILL and a CERTIFIED STRUC-TURAL ENGINEERED DRAWING.
- All truss structures require a **CERTIFIED WEIGHT BILL**.

#### **PLACEMENT DIAGRAM**

Provide an overview sketch of how your sign should be hung in your booth in the box below. Place booth dimensions/booth number in the lines provided.



Number of feet from floor to bottom of sign:\_\_\_\_\_ft

Would you like your sign centered over your booth?

Yes No (I will provide an overhead sketch)

## HANGING SIGNS/BANNERS ORDER FORM



Deadline Date: March 12th 2025

## **Dallas Travel and Adventure Show**

**Dallas Market Hall Center** March 22-23, 2025

| RETURN TO: Expo Event Services • | 1700 York Ave Suite 2T • New York, NY 10128 • Phone (201 | ) 300 - 2782 • Fax (917) 591 - 8316 • Email: orders@expoeventservices.com |
|----------------------------------|----------------------------------------------------------|---------------------------------------------------------------------------|
| COMPANY                          | EMAIL ADDRESS                                            | BOOTH NUMBER