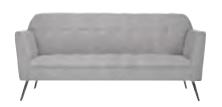

ee Resin Frame With Tan Cushions

33"W x 35"D x 27"H



Evoke Cocktail Table

Coffee Resin Frame

48"W x 24"D x 18"H



Evoke End Table
Coffee Resin Frame
24"W x 28"D x 25"H



Evoke Cube Table

Coffee Resin Frame
18"Square x 18"H

## LATITUDE



**Latitude Sofa**Beige Olefin Fabric
91"W x 42"D x 33"H



**Latitude Loveseat**Beige Olefin Fabric
91"W x 42"D x 33"H



Latitude Chair Beige Olefin Fabric 42"W x 36"D x 33"H

## **VERONA**



**Verona Sofa**Granite Frame With Light Grey Cushions 74"W × 38"D × 25"H



**Verona Chair**Granite Frame With Light Grey Cushions 28"W x 38"D x 25"H



**Verona Ottoman**Granite Frame With Light Grey Cushions 26"W x 21"D x 18"H

## **JASPER**



Jasper Sofa
Boca Bright White
64"W x 28"D x 33"H



Jasper Chair Boca Bright White 30"W x 28"D x 33"H

## NIKO



**Niko Sofa**Grey Microfiber
81"W x 30"D x 38"H



Niko Loveseat
Grey Microfiber
58"W x 30"D x 38"H



Niko Chair Grey Microfiber 31"W x 30"D x 38"H

G

## **Deadline Date: March 12th 2025**

## **CROMWELL**



Cromwell Sofa

Royal Blue Velvet
78"W x 32"D x 29"H



Cromwell Chair Royal Blue Velvet 32"W x 32"D x 29"H

## STAGE CHAIRS



Bianca Stage Chair - Frost
Bright White Leather
26"Square x 37"H



Bianca Stage Chair - Onyx
Onyx Microfiber
26"Square x 37"H



Bianca Stage Chair - Sand
Sand Microfiber
26"Square x 37"H



Empire Chair

■ Black Leather

□ White Leather

28"W x 32"D x 32"H



Monarch Chair Bright White Leather 28"Square x 30"H



Royce Chair - Mink
Mink Microfiber
29"W x 30"D x 33"H



Royce Chair - Oyster
Oyster Microfiber
29"W x 30"D x 33"H

G

## **Deadline Date: Marc