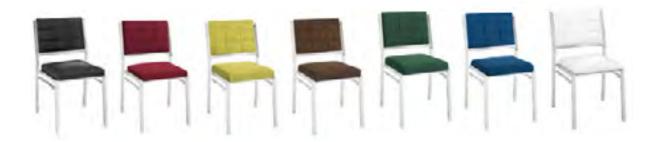

#### **Standard Booth Information**

Booth Size: 10' x 10' 1 - 6'x 30" Table w/Black Skirt and 2 Padded Chairs

Backwall Drape: 8' High Black Backwall Drape 1 - Wastebasket

Sidewall Drape: 3' High Black Siderail Drape 1 - 44" x 7" One Line ID Sign

# **EXHIBITOR**

FAQ'S

Each 10'x10' booth space includes:

- 8' high black back-wall drape
- 3' high black side-rail drape
- 1 6' x 30" black skirted table with white top
- 2 side chairs
- 1 wastebasket
- 1 44" x 7" Exhibitor ID sign
- 1 10' x 10' booth carpet