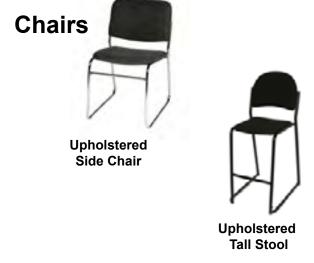

#### **Standard Booth Information**

Booth Size: 10' x 10' 1 - 6'x 30" Table w/Black Skirt and 2 Padded Chairs

Backwall Drape: 8' High Black Backwall Drape 1 - Wastebasket

Sidewall Drape: 3' High Black Siderail Drape 1 - 44" x 7" One Line ID Sign

# **EXHIBITOR**

FAQ'S

Each 10'x10' booth space includes:

- 8' high black back-wall drape
- 3' high black side-rail drape
- 1 6' x 30" black skirted table with white top
- 2 side chairs
- 1 wastebasket
- 1 44" x 7" Exhibitor ID sign
- 1 10' x 10' booth carpet