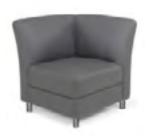

ontinental Curved Bench** 

Bright White Leather 70"W x 26"D x 19"H



Continental Half Moon
Ottoman

Bright White Leather 33"W x 19"D x 19"H





# **BOCA**Modular Seating Collection



**Boca Corner** 

Black Leather 22"W x 27"D x 30"H



**Boca Armless** 

Black Leather 27"Square x 30"H



## **METRO**



**Metro Sofa**Black Leather
85"W x 35"D x 35"H



Metro Loveseat

Black Leather

60"W x 35"D x 35"H



Metro Chair Black Leather 35"Square x 35"H



Metro Square Ottoman Black Leather 40"Square x 17"H



Metro Bench Ottoman

Black Leather

60"W x 24"D x 17"H

## GRAMMERCY

**Modular Seating Collection** 



Grammercy Sofa
Charcoal Leather
82"W x 36"D x 36"H



Grammercy Loveseat

Charcoal Leather

57"W x 36"D x 36"H



Grammercy Chair Charcoal Leather 28"W x 36"D x 36"H

## GRAMMERCY



**Grammercy Corner** 

Charcoal Leather 36"Square x 36"H



**Grammercy Round Ottoman** 

Charcoal Leather 46"Round x 17"H



**Grammercy Square Ottoman** 

Charcoal Leather 40"Square x 17"H

## **AUBREY**



**Aubrey Sofa** 

Light Beige Faux Linen Fabric 90"W x 35"D x 35"H



**Aubrey Chair** 

Light Beige Faux Linen Fabric 37"W x 35"D x 35"H



**Aubrey Bench Ottoman** 

Light Beige Faux Linen Fabric 48"W x 24"D x 18"H

## **CHANDLER**



**Chandler Sofa** 

Red Leather 76"W x 37"D x 35"H



**Chandler Loveseat** 

Red Leather 53"W x 37"D x 35"H



**Chandler Chair** 

Red Leather 31"W x 37"D x 35"H

G

## **Deadline Date: March 12th 2025**

## **CHANDLER**



**Chandler Bench Ottoman** 

Red Leather 60"W x 24"D x 17"H

## **EVOKE**



**Evoke Sofa**Coffee Resin Frame With Tan Cushion