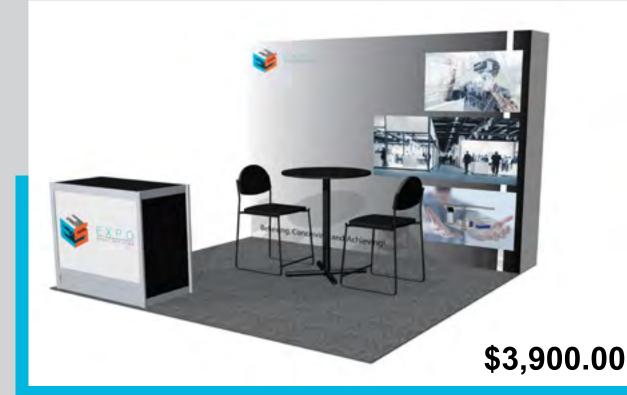

#### **Standard Booth Information**

Booth Size: 10' x 10' 1 - 6'x 30" Table w/Black Skirt and 2 Padded Chairs

Backwall Drape: 8' High Black Backwall Drape 1 - Wastebasket

Sidewall Drape: 3' High Black Siderail Drape 1 - 44" x 7" One Line ID Sign

1 - 10' x 10' Booth Carpet

| Show Schedule Move In/Move Out |                    |                              |  |  |  |
|--------------------------------|--------------------|------------------------------|--|--|--|
| Decorator Move-In:             | Thursday 3/20/2025 | 8am-5pm                      |  |  |  |
|                                |                    |                              |  |  |  |
| Exhibitor Move-In:             | Friday 3/21/2025   | 9am-5pm                      |  |  |  |
|                                |                    |                              |  |  |  |
| Event Open:                    | Saturday 3/22/2025 | 9:30am-5pm (Travel Advisors) |  |  |  |
|                                |                    | 10am - 5pm (Public)          |  |  |  |
| Event Open:                    | Sunday 3/23/2025   | 11am - 4pm                   |  |  |  |
|                                |                    |                              |  |  |  |
| Exhibitor Move-Out:            | Sunday 3/23/2025   | 4pm-8pm                      |  |  |  |
|                                |                    |                              |  |  |  |
| Clear Floor:                   | Sunday 3/23/2025   | By 11:59pm                   |  |  |  |