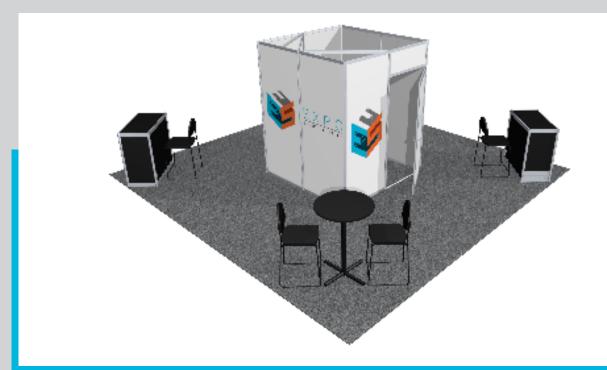

h **Bleed Zone**: 115"w x 89.5"h Per side if double-sided

Counter Graphic Panel Size 38.125" W x 33"H





# 20' x 20' PACKAGE E (side 1)



## **Furnishing**

2M x 2M x 8'H Hardwall Storage Unit w/ Lockable Access Door

2 - 1M x .5M x 42" Counter \*

2 - 30" x 42"H Round Cocktail Table

6 - Bar Stools

(200lbs of Material Handling at No Charge is included)

## **Graphic Files**

Please send artwork with CMYK color mode with resolution 150 dpi.

Be sure to flatten all images, outline all text and save as PDF or JPG.

**Safe Zone**: 38.125"w x 90.5"h **Bleed Zone**: 38.5"w x 95.5"h

Per side if double-sided

Counter Graphic Panel Size 38.125" W x 33"H

Prices are based on orders and artwork are supplied 30 days out rush charges will be quoted on specs.





# 20' x 20' PACKAGE E (side 2)



## **Furnishing**

2M x 2M x 8'H Hardwall Storage Unit w/ Lockable Access Door

2 - 1M x .5M x 42" Counter \*

2 - 30" x 42"H Round Cocktail Table

6 - Bar Stools

(200lbs of Material Handling at No Charge is included)

## **Graphic Files**

Please send artwork with CMYK color mode with resolution 150 dpi.

Be sure to flatten all images, outline all text and save as PDF or JPG.

**Safe Zone**: 38.125"w x 90.5"h **Bleed Zone**: 38.5"w x 95.5"h

Per side if double-sided

Counter Graphic Panel Size 38.125" W x 33"H

Prices are based on orders and artwork are supplied 30 days out rush charges will be quoted on specs.





## **SIGNAGE & GRAPHIC ORDER FORM**



Deadline Date: March 12th 2025

## **Dallas Travel and Adventure Show**

**Dallas Market Hall Center** March 22-23, 2025

| RETURN TO