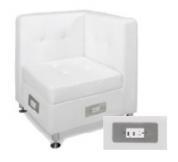

"H



#### **Essentials Storage Ottoman**

White Leather With Locking Mechanism  $48''W \times 24''D \times 20''H$  Lock Not Included



#### **Grammercy Round Ottoman**

Charcoal Leather 46"Round x 17"H

# **BANQUETTES & TURNING BEDS**



**Essentials Banquette** 

White Leather 60"Round x 48"H (2 Pieces)



**Grammercy Banquette** 

Charcoal Leather 59"Round x 38"H (2 Pieces)



**Essentials Turning Bed** 

White Leather 96"W x 48"D x 36"H

# **CUBE OTTOMANS**













#### **Rubix Cube Ottomans**

Cherry Cromwell Lime Grape

Lemon Mango

18"Square x 18"H







**Metro Cube Ottoman** Black Leather 18"Square x 18"H





#### Essentials Turning Bed - Charged

White Leather 96"W x 48"D x 25"H

\*White slip cover available for black charging unit.

\*Maximum of 1 bed per power source.



#### **Boca Corner - Charged**

Bright White Leather 27"Square x 30"H

\*Maximum of 4 daisy linked together per power source.



#### **Boca Chair - Charged**

Bright White Leather 22"W x 27"D x 30"H

\*Maximum of 4 daisy linked together per power source.



#### **Aspen Bar Table - Charged**

White/Brushed Steel 72"W x 26"D x 42"H

\*Maximum of 1 table per power source.



#### Aspen Cocktail Table -Charged

White/Brushed Steel 48"W x 24"D x 18"H

\*Maximum of 1 table per power source.



#### Patrice Table Chair - Charged

Bright White Leather 28"W x 31"D x 31"H

\*Maximum of 6 daisy linked together per power source.



#### **Lincoln Bench - Charged**

Bright White Leather 59"W x 39"D x 17"H

\*Maximum of 3 daisy linked together per power source.



#### Command 8' Conference Table -