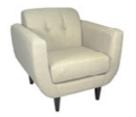

#### **Standard Booth Information**

Booth Size: 10' x 10' 1 - 6'x 30" Table w/Black Skirt and 2 Padded Chairs

Backwall Drape: 8' High Black Backwall Drape 1 - Wastebasket

Sidewall Drape: 3' High Black Siderail Drape 1 - 44" x 7" One Line ID Sign

# **EXHIBITOR**

FAQ'S

Each 10'x10' booth space includes:

- 8' high black back-wall drape
- 3' high black side-rail drape
- 1 6' x 30" black skirted table with white top
- 2 side chairs
- 1 wastebasket
- 1 44" x 7" Exhibitor ID sign
- 1 10' x 10' booth carpet