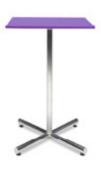

Chrome 30" 30"Round x 42"H Black/Chrome 36" 36"Round x 42"H

# **BAR TABLES**



#### **City Bar Table**

Maple/Black 30" 30"Round x 42"H Maple/Black 36" 36"Round x 42"H



#### **Blanco Bar Table**

White/Chrome 30" 30"Round x 42"H White/Chrome 36" 36"Round x 42"H



#### **Park Ave Bar Table**

Maple/Chrome 30" 30"Round x 42"H Maple/Chrome 36" 36"Round x 42"H



#### **Fuze Bar Table**

Zebrawood Laminate/Chrome 36"Square x 42"H



#### **Summit Bar Table**

White/Black 30" 30"Round x 42"H White/Black 36" 36"Round x 42"H



#### **Blanco Square Bar Table**

White/Chrome 24"Square x 42"H



Blanco Rectangle Bar Table

White/Chrome 72"W x 24"D x 42"H



Spectrum Bar Table - Red

Red/Chrome 24"Square x 42"H



#### Spectrum Bar Table - Blue

Blue/Chrome 24"Square x 42"H

## **BAR TABLES**



**Spectrum Bar Table - Purple** 

Purple/Chrome 24"Square x 42"H



Spectrum Bar Table - Green

Green/Chrome 24"Square x 42"H



**Aspen Bar Table** 

White/Brushed Steel 72"W x 26"D x 42"H

# **CAFÉ TABLES**



24" Square Café Table -Cosmo

Available in Black or Chrome Base 24"Square x 30"H



24" Square Café Table -Emerald Tide

Available in Black or Chrome Base 24"Square x 30"H



24" Square Café Table -Icebreaker

Available in Black or Chrome Base 24"Square x 30"H



24" Square Café Table -Sirona

Available in Black or Chrome Base 24"Square x 30"H



32" Round Café Table -Cement

Available in Black or Chrome Base 32"Round x 30"H



32" Round Café Table -Yukon Gold

Available in Black or Chrome Base 32"Round x 30"H

# **CAFÉ TABLES**



32" Round Café Table - Smoke

Available in Black