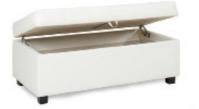

Bianca Stage Chair - Frost
Bright White Leather
26"Square x 37"H



Bianca Stage Chair - Onyx
Onyx Microfiber
26"Square x 37"H



Bianca Stage Chair - Sand
Sand Microfiber
26"Square x 37"H



Empire Chair

■ Black Leather

□ White Leather

28"W x 32"D x 32"H



Monarch Chair Bright White Leather 28"Square x 30"H



Royce Chair - Mink
Mink Microfiber
29"W x 30"D x 33"H



Royce Chair - Oyster
Oyster Microfiber
29"W x 30"D x 33"H

# **OTTOMANS & BENCHES**



**Curved Bench** 

Continental Bright White Leather 70"W x 26"D x 19"H



**Encore Bench** 

Black Mango Wood 68"W x 15"D x 18"H



#### **Square Ottoman**

Metro Black Leather
Grammercy Charcoal Leather
40"Square x 17"H



#### **Bench Ottoman**

■ Metro Black Leather
Chandler Red Leather
Grammercy Charcoal Leather
60"W x 24"D x 17"H



#### **Essentials Storage Ottoman**

White Leather With Locking Mechanism  $48''W \times 24''D \times 20''H$  Lock Not Included



#### **Grammercy Round Ottoman**

Charcoal Leather 46"Round x 17"H

# **BANQUETTES & TURNING BEDS**



**Essentials Banquette** 

White Leather 60"Round x 48"H (2 Pieces)



**Grammercy Banquette** 

Charcoal Leather 59"Round x 38"H (2 Pieces)



**Essentials Turning Bed** 

White Leather 96"W x 48"D x 36"H

# **CUBE OTTOMANS**













#### **Rubix Cube Ottomans**

Cherry Cromwell Lime Grape

Lemon Mango

18"Square x 18"H







**Metro Cube Ottoman** Black Leather 18"Square x 18"H





#### Essentials Turning Bed - Charged

White Leather 96"W x 48"D x 25"H

\*White slip cover available for black charging unit.

\*Maximum of 1 bed per power source.



##