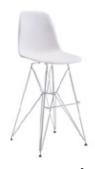

es Remote Control



#### **Razor Bar**

Gold Powder-Coated Steel
Frosted Plexi With Built-in Wireless LED Kit
72"W x 25"D x 44"H (Bar)
Includes Remote Control

# **STOOLS**



**Criss Cross Bar Stool** 

Espresso Leather
White Leather
15"W x 19"D x 41"H



**Colin Stool** 

Natural Maple 20"W x 19"D x 46"H



**Euro Bar Stool** 

Black 22"W x 24"D x 42"H



#### Milo Bar Stool

■ Black
■ California Wine
■ Chartreuse

Jade
Victory Blue
White

Chocolate

20"W x 21"D x 41"H



**Hourglass Bar Stool** 

Black
White
18"W x 20"D x 43"H



**Equino Stool** 

Black
White

15"W x 13"D x 35"H



Clara Stool

White 17"W x 21"D x 41"H

# **STOOLS**



**Marcus Bar Stool** Steel 17"Square (at footbase) x 29"H



Caprice Stool

Black Fabric

25"W x 26"D x 44"H



Sonic Stool

Black
22"W x 23"D x 42"H



Nexus Stool
White
19"W x 20"D x 44"H

# CAFÉ CHAIRS



# Milo Chair ■ Black ■ Jade ■ California Wine ■ Victory Blue ■ Chartreuse □ White ■ Chocolate ■ 20"W x 21"D x 41"H

# CAFÉ CHAIRS



Clara Chair
White
18"W x 21"D x 35"H



Leslie Chair
White
17"W x 21"D x 31"H



Criss Cross Chair

■ Espresso Leather

□ White Leather

17"W x 21"D x 35"H



Elio Chair Steel 17"Square x 33"H



Caprice Chair

Black
25"W x 24"D x 32"H



Comet Chair

Black
23"W x 22"D x 32"H (With Arms)
19"W x 22"D x 32"H (Without Arms)



Sonic Chair

Black
20"W x 21"D x 32"H



Nexus Chair
White
19"W x 22"D x 32"H



Colin Chair Natural Maple 22"W x 19"D x 33"H

# **BAR TABLES**



24" Square Bar Table - Cosmo

Available in Black or Chrome Base 24"Square x 42"H



24" Square Bar Table -Emerald Tide

Available in Blac