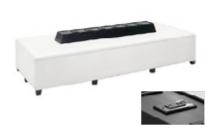

ck Leather
Grammercy Charcoal Leather
40"Square x 17"H



#### **Bench Ottoman**

■ Metro Black Leather
Chandler Red Leather
Grammercy Charcoal Leather
60"W x 24"D x 17"H



#### **Essentials Storage Ottoman**

White Leather With Locking Mechanism  $48''W \times 24''D \times 20''H$  Lock Not Included



#### **Grammercy Round Ottoman**

Charcoal Leather 46"Round x 17"H

# **BANQUETTES & TURNING BEDS**



**Essentials Banquette** 

White Leather 60"Round x 48"H (2 Pieces)



**Grammercy Banquette** 

Charcoal Leather 59"Round x 38"H (2 Pieces)



**Essentials Turning Bed** 

White Leather 96"W x 48"D x 36"H

# **CUBE OTTOMANS**













#### **Rubix Cube Ottomans**

Cherry Cromwell Lime Grape

Lemon Mango

18"Square x 18"H







**Metro Cube Ottoman** Black Leather 18"Square x 18"H





#### Essentials Turning Bed - Charged

White Leather 96"W x 48"D x 25"H

\*White slip cover available for black charging unit.

\*Maximum of 1 bed per power source.



#### **Boca Corner - Charged**

Bright White Leather 27"Square x 30"H

\*Maximum of 4 daisy linked together per power source.



#### **Boca Chair - Charged**

Bright White Leather 22"W x 27"D x 30"H

\*Maximum of 4 daisy linked together per power source.



#### **Aspen Bar Table - Charged**

White/Brushed Steel 72"W x 26"D x 42"H

\*Maximum of 1 table per power source.



#### Aspen Cocktail Table -Charged

White/Brushed Steel 48"W x 24"D x 18"H

\*Maximum of 1 table per power source.



#### Patrice Table Chair - Charged

Bright White Leather 28"W x 31"D x 31"H

\*Maximum of 6 daisy linked together per power source.