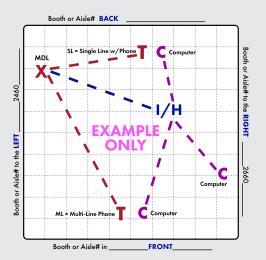

|                        |        |                  | Date: |
| (X) (X)                                                                                                                                                                                |                    |                             |                                                                     |                        |        | /                | /     |

#### PAYMENT IN FULL IS REQUIRED PRIOR TO THE EVENT

When your order is processed, you will receive an email with a link to Smart City Networks payment portal where you can **pay via credit card.** 

Make checks payable to Send completed form(s) with payment to: SMART CITY NETWORKS 5795 W. Badura Avenue, Suite 110 Las Vegas, NV 89118



Customer Number:





#### SPECIFY YOUR DESIRED **LOCATION OF SERVICES**

#### X = MAIN DISTRIBUTION LOCATION (MDL)

The originating line(s) for service, whether overhead, a floor pocket or a column, will be delivered to a "MDL" before booth distribution. Example: Storage area, back of booth, etc. Unless specified, the default for the "MDL" will be the back of the booth or where Smart City deems the most convenient. All distribution of services to their final destination within the booth will originate from the Main Distribution Location "MDL". A per line move fee will apply to relocate services within your booth after they have been engineered and/or installed.

T = TELEPHONE/FAX

= INTERNET SERVICE

H = HUBS

PC = PATCH CABLES

C = COMPUTERS

Location of primary Internet Service "I", Hubs "H", Patch Cables