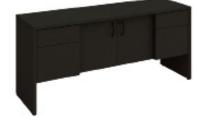

#### **Standard Booth Information**

Booth Size: 10' x 10' 1 - 6'x 30" Table w/Black Skirt and 2 Padded Chairs

Backwall Drape: 8' High Black Backwall Drape 1 - Wastebasket

Sidewall Drape: 3' High Black Siderail Drape 1 - 44" x 7" One Line ID Sign

# **EXHIBITOR**

FAQ'S

Each 10'x10' booth space includes:

- 8' high black back-wall drape
- 3' high black side-rail drape
- 1 6' x 30" black skirted table with white top
- 2 side chairs
- 1 wastebasket
- 1 44" x 7" Exhibitor ID sign
- 1 10' x 10' booth carpet