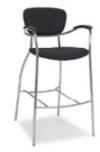

er-Coated Steel
Frosted Plexi With Built-in Wireless LED Kit
72"W x 25"D x 44"H (Bar)
Includes Remote Control



#### **Razor Bar**

Gold Powder-Coated Steel
Frosted Plexi With Built-in Wireless LED Kit
72"W x 25"D x 44"H (Bar)
Includes Remote Control

# **STOOLS**



**Criss Cross Bar Stool** 

Espresso Leather
White Leather
15"W x 19"D x 41"H



**Colin Stool** 

Natural Maple 20"W x 19"D x 46"H



**Euro Bar Stool** 

Black 22"W x 24"D x 42"H



#### Milo Bar Stool

■ Black
■ California Wine
■ Chartreuse

Jade
Victory Blue
White

Chocolate

20"W x 21"D x 41"H



**Hourglass Bar Stool** 

Black
White
18"W x 20"D x 43"H



**Equino Stool** 

Black
White

15"W x 13"D x 35"H



Clara Stool

White 17"W x 21"D x 41"H

# **STOOLS**



**Marcus Bar Stool** Steel 17"Square (at footbase) x 29"H



Caprice Stool

Black Fabric

25"W x 26"D x 44"H



Sonic Stool

Black
22"W x 23"D x 42"H



Nexus Stool
White
19"W x 20"D x 44"H

# CAFÉ CHAIRS



# Milo Chair ■ Black ■ Jade ■ California Wine ■ Victory Blue ■ Chartreuse □ White ■ Chocolate ■ 20"W x 21"D x 41"H

# CAFÉ CHAIRS



Clara Chair
White
18"W x 21"D x 35"H



Leslie Chair
White
17"W x 21"D x 31"H



Criss Cross Chair

■ Espresso Leather

□ White Leather

17"W x 21"D x 35"H



Elio Chair Steel 17"Square x 33"H



Caprice Chair

Black
25"W x 24"D x 32"H



Comet Chair

Black
23"W x 22"D x 32"H (With Arms)
19"W x 22"D x 32"H (Without Arms)



Sonic Chair

Black
20"W x 21"D x 32"H



Nexus Chair
White
19"W x 22"D x 32"H



Colin Chair Natural Maple 22"W x 19"D x 33"H

# **BAR TABLES**



24" Square Bar Table - Cosmo

Available in Bl