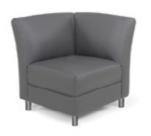

**Continental Curved Bench** 

Bright White Leather 70"W x 26"D x 19"H



Continental Half Moon Ottoman

Bright White Leather 33"W x 19"D x 19"H





# **BOCA**Modular Seating Collection



**Boca Corner** 

Black Leather 22"W x 27"D x 30"H



**Boca Armless** 

Black Leather 27"Square x 30"H



# **METRO**



**Metro Sofa**Black Leather
85"W x 35"D x 35"H



Metro Loveseat

Black Leather

60"W x 35"D x 35"H



Metro Chair Black Leather 35"Square x 35"H



Metro Square Ottoman Black Leather 40"Square x 17"H



Metro Bench Ottoman

Black Leather

60"W x 24"D x 17"H

# GRAMMERCY

**Modular Seating Collection** 



Grammercy Sofa
Charcoal Leather
82"W x 36"D x 36"H



Grammercy Loveseat

Charcoal Leather

57"W x 36"D x 36"H



Grammercy Chair Charcoal Leather 28"W x 36"D x 36"H

# GRAMMERCY



**Grammercy Corner** 

Charcoal Leather 36"Square x 36"H



**Grammercy Round Ottoman** 

Charcoal Leather 46"Round x 17"H



**Grammercy Square Ottoman** 

Charcoal Leather 40"Square x 17"H

# **AUBREY**



**Aubrey Sofa** 

Light Beige Faux Linen Fabric 90"W x 35"D x 35"H



**Aubrey Chair** 

Light Beige Faux Linen Fabric 37"W x 35"D x 35"H



**Aubrey Bench Ottoman** 

Light Beige Faux Linen Fabric 48"W x 24"D x 18"H

# **CHANDLER**



**Chandler Sofa** 

Red Leather 76"W x 37"D x 35"H



**Chandler Loveseat** 

Red Leather 53"W x 37"D x 35"H



**Chandler Chair** 

Red Leather 31"W x 37"D x 35"H

G

# **Deadline Date: March 19, 2025**

## **CHANDLER**



**Chandler Bench Ottoman** 

Red Leather 60"W x 24"D x 17"H

# **EVOKE**



**Evoke Sofa** 

Coffee Resin Frame With Tan Cushions