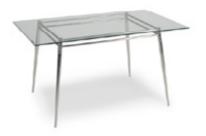

# **CONFERENCE TABLES**



**Conference Table Round** 

Black Mahogany 42"Round x 29"H



#### Command 6' **Conference Table**

Black Sirona White

72"W x 36"D x 31"H



#### Command 8' **Conference Table**

Black Sirona White

96"W x 48"D x 31"H



# **Conference Table**

Black Sirona

White

# Command 10'

# 120"W x 48"D x 31"H

# **OFFICE FURNITURE**



#### **Computer Kiosk**

Black White

24"Square x 42"H



#### Storage Credenza

Black Mahogany

2 Filing Cabinets/2 Drawers/Inside Shelves 66"W x 20"D x 29"H



#### **Jr Executive Desk**

Black Mahogany

Double Pedestal/Locking Drawers 60"W x 30"D x 29"H

# **OFFICE FURNITURE**



#### **Executive Desk**

Black Mahogany
Double Pedestal/Locking Drawers 72"W x 36"D x 29"H



#### **5-Shelf Bookcase**

Black Mahogany 36"W x 12"D x 72"H



#### **Brooklyn Rectangle Dining Table**

Clear Glass/Chrome 60"W x 36"D x 30"H



#### **Brooklyn Round Dining Table**

Clear Glass/Chrome 42"Round x 30"H



# **Aspen Dining Table**White/Brushed Steel

72"W x 30"D x 30"H

#### Deadline Date: March 19, 2025

#### **METAL FILE & STORAGE CABINETS**



2-Drawer File

Black Letter 15"W x 25"D x 29"H Black Legal 18"W x 25"D x 29"H



**4-Drawer File** 

Black Letter 15"W x 25"D x 52"H Black Legal 18"W x 25"D x 52"H



2-Drawer Lateral File

Black 36"W x 18"D x 27"H



**4-Drawer Lateral File** 

Black 36"W x 18"D x 54"H



**Storage Cabinet** 

Black 36"W x 18"D x 72"H

#### **Deadline Date: March 19, 2025**

#### **PEDESTALS**



#### **42"** Display Pedestals

Black

14"Square x 42"H

Black

24"Square x 42"H

Black

18"Square x 42"H

White