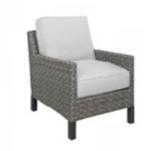

r** 

Red Leather 31"W x 37"D x 35"H

G

# **Deadline Date: March 19, 2025**

## **CHANDLER**



**Chandler Bench Ottoman** 

Red Leather 60"W x 24"D x 17"H

# **EVOKE**



**Evoke Sofa** 

Coffee Resin Frame With Tan Cushions 81"W x 35"D x 27"H



**Evoke Chair** 

Coffee Resin Frame With Tan Cushions 33"W x 35"D x 27"H



**Evoke Cocktail Table** 

Coffee Resin Frame 48"W x 24"D x 18"H



**Evoke End Table** 

Coffee Resin Frame 24"W x 28"D x 25"H



**Evoke Cube Table** 

Coffee Resin Frame 18"Square x 18"H

# LATITUDE



Latitude Sofa

Beige Olefin Fabric 91"W x 42"D x 33"H



**Latitude Loveseat** 

Beige Olefin Fabric 91"W x 42"D x 33"H



Latitude Chair

Beige Olefin Fabric 42"W x 36"D x 33"H

# **VERONA**



**Verona Sofa**Granite Frame With Light Grey Cushions 74"W × 38"D × 25"H



**Verona Chair**Granite Frame With Light Grey Cushions 28"W x 38"D x 25"H



**Verona Ottoman**Granite Frame With Light Grey Cushions 26"W x 21"D x 18"H

# **JASPER**



Jasper Sofa
Boca Bright White
64"W x 28"D x 33"H



Jasper Chair Boca Bright White 30"W x 28"D x 33"H

# NIKO



**Niko Sofa**Grey Microfiber
81"W x 30"D x 38"H



Niko Loveseat
Grey Microfiber
58"W x 30"D x 38"H



Niko Chair Grey Microfiber 31"W x 30"D x 38"H

G

# **Deadline Date: March 19, 2025**

# **CROMWELL**



Cromwell Sofa
Royal Blue Velvet
78"W x 32"D x 29"H



Cromwell Chair Royal Blue Velvet 32"W x 32"D x 29"H

# STAGE CHAIRS



Bianca Stage Chair - Frost
Bright White Leather
26"Square x 37"H



Bianca Stage Chair - Onyx
Onyx Microfiber
26"Square x 37"H



Bianca Stage Chair - Sand
Sand Microfiber
26"Square