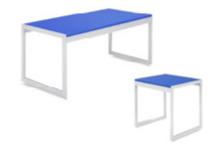

en Cocktail Table -Charged

White/Brushed Steel 48"W x 24"D x 18"H

\*Maximum of 1 table per power source.



#### Patrice Table Chair - Charged

Bright White Leather 28"W x 31"D x 31"H

\*Maximum of 6 daisy linked together per power source.



#### **Lincoln Bench - Charged**

Bright White Leather 59"W x 39"D x 17"H

\*Maximum of 3 daisy linked together per power source.



#### Command 8' Conference Table - White Charged

Bright White Leather 96"W x 48"D x 31"H

\*Maximum of 1 table per power source.

# **OCCASIONAL TABLES**



#### **Aria Tables - Red**

End Table Red/Brushed Steel 24"W x 20"D x 22"H Cocktail Table Red/Brushed Steel 44"W x 20"D x 18"H



#### **Aria Tables - Green**

End Table Green/Brushed Steel 24"W x 20"D x 22"H Cocktail Table Green/Brushed Steel 44"W x 20"D x 18"H



#### Aria Tables - Blue

End Table Blue/Brushed Steel 24"W x 20"D x 22"H Cocktail Table Blue/Brushed Steel 44"W x 20"D x 18"H



#### **Aria Tables - Purple**

End Table Purple/Brushed Steel 24"W x 20"D x 22"H Cocktail Table Purple/Brushed Steel 44"W x 20"D x 18"H



#### **Aria Tables - White**

End Table White/Brushed Steel 24"W x 20"D x 22"H Console Table White/Brushed Steel

44"W x 20"D x 30"H Cocktail Table White/Brushed Steel 44"W x 20"D x 18"H



#### **Aria Tables - Charcoal**

End Table Storm Grey/Brushed Steel 24"W x 20"H x 22"H

Console Table Storm Grey/Brushed Steel 44"W x 20"D x 30"H

Cocktail Table Storm Grey/Brushed Steel 44"W x 20"D x 18"H



#### **Novel Tables**

End Table Satin Steel 15"Square x 16"H Cocktail Table Satin Steel 46"W x 15"D x 16"H



#### **Fuze Tables**