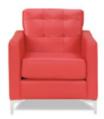

x 24"D x 17"H

# GRAMMERCY

**Modular Seating Collection** 



Grammercy Sofa
Charcoal Leather
82"W x 36"D x 36"H



Grammercy Loveseat

Charcoal Leather

57"W x 36"D x 36"H



Grammercy Chair Charcoal Leather 28"W x 36"D x 36"H

# GRAMMERCY



**Grammercy Corner** 

Charcoal Leather 36"Square x 36"H



**Grammercy Round Ottoman** 

Charcoal Leather 46"Round x 17"H



**Grammercy Square Ottoman** 

Charcoal Leather 40"Square x 17"H

# **AUBREY**



**Aubrey Sofa** 

Light Beige Faux Linen Fabric 90"W x 35"D x 35"H



**Aubrey Chair** 

Light Beige Faux Linen Fabric 37"W x 35"D x 35"H



**Aubrey Bench Ottoman** 

Light Beige Faux Linen Fabric 48"W x 24"D x 18"H

# **CHANDLER**



**Chandler Sofa** 

Red Leather 76"W x 37"D x 35"H



**Chandler Loveseat** 

Red Leather 53"W x 37"D x 35"H



**Chandler Chair** 

Red Leather 31"W x 37"D x 35"H

G

# **Deadline Date: March 19, 2025**

## **CHANDLER**



**Chandler Bench Ottoman** 

Red Leather 60"W x 24"D x 17"H

# **EVOKE**



**Evoke Sofa** 

Coffee Resin Frame With Tan Cushions 81"W x 35"D x 27"H



**Evoke Chair** 

Coffee Resin Frame With Tan Cushions 33"W x 35"D x 27"H



**Evoke Cocktail Table** 

Coffee Resin Frame 48"W x 24"D x 18"H



**Evoke End Table** 

Coffee Resin Frame 24"W x 28"D x 25"H



**Evoke Cube Table** 

Coffee Resin Frame 18"Square x 18"H

# LATITUDE



Latitude Sofa

Beige Olefin Fabric 91"W x 42"D x 33"H



**Latitude Loveseat** 

Beige Olefin Fabric 91"W x 42"D x 33"H



Latitude Chair

Beige Olefin Fabric 42"W x 36"D x 33"H

# **VERONA**



**Verona Sofa**Granite Frame With Light Grey Cushions 74"