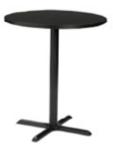

#### **Standard Booth Information**

Booth Size: 10' x 10' 1 - 6'x 30" Table w/Black Skirt and 2 Padded Chairs

Backwall Drape: 8' High Black Backwall Drape 1 - Wastebasket

Sidewall Drape: 3' High Black Siderail Drape 1 - 44" x 7" One Line ID Sign

# **EXHIBITOR**

FAQ'S

Each 10'x10' booth space includes:

- 8' high black back-wall drape
- 3' high black side-rail drape
- 1 6' x 30" black skirted table with white top
- 2 side chairs
- 1 wastebasket
- 1 44" x 7" Exhibitor ID sign
- 1 10' x 10' booth carpet