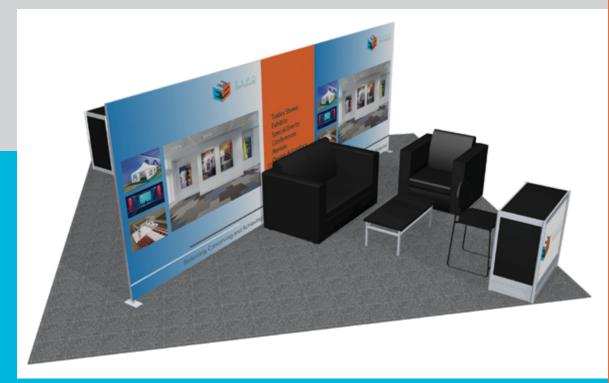

images, outline all text and save as PDF or JPG.

**Safe Zone**: 107"w x 81.5"h **Bleed Zone**: 115"w x 89.5"h Per side if double-sided

Counter Graphic Panel Size 38.125" W x 33"H





# 20' x 20' PACKAGE D (side 1)



# **Furnishing**

20' x 8' Tension Fabric (Includes print on front side)

- 2 1M x .5M x 42" Counter \*
- 1 Sofa, Single Chair & Coffee Table
- 1 30" x 42"H Round Cocktail Table
- 4 Bar Stools

(200lbs of Material Handling at No Charge is included)

# **Graphic Files**

Please send artwork with CMYK color mode with resolution 150 dpi.

Be sure to flatten all images, outline all text and save as PDF or JPG.

**Safe Zone**: 107"w x 81.5"h **Bleed Zone**: 115"w x 89.5"h Per side if double-sided

Counter Graphic Panel Size 38.125" W x 33"H





# 20' x 20' PACKAGE D (side 2)



# **Furnishing**

20' x 8' Tension Fabric (Includes print on front side)

- 2 1M x .5M x 42" Counter \*
- 1 Sofa, Single Chair & Coffee Table
- 1 30" x 42"H Round Cocktail Table
- 4 Bar Stools

(200lbs of Material Handling at No Charge is included)

# **Graphic Files**

Please send artwork with CMYK color mode with resolution 150 dpi.

Be sure to flatten all images, outline all text and save as PDF or JPG.

**Safe Zone**: 107"w x 81.5"h **Bleed Zone**: 115"w x 89.5"h Per side if double-sided

Counter Graphic Panel Size 38.125" W x 33"H





# 20' x 20' PACKAGE E (side 1)



# **Furnishing**

2M x 2M x 8'H Hardwall Storage Unit w/ Lockable Access Door

2 - 1M x .5M x 42" Counter \*

2 - 30" x 42"H Round Cocktail Table

6 - Bar Stools

(200lbs of Material Handling at No Charge is included)