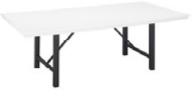

#### **Standard Booth Information**

Booth Size: 10' x 10' 1 - 6'x 30" Table w/Black Skirt and 2 Padded Chairs

Backwall Drape: 8' High Black Backwall Drape 1 - Wastebasket

Sidewall Drape: 3' High Black Siderail Drape 1 - 44" x 7" One Line ID Sign

# **EXHIBITOR**

FAQ'S

Each 10'x10' booth space includes:

- 8' high black back-wall drape
- 3' high black side-rail drape
- 1 6' x 30" black skirted table with white top
- 2 side chairs
- 1 wastebasket
- 1 44" x 7" Exhibitor ID sign
- 1 10' x 10' booth carpet