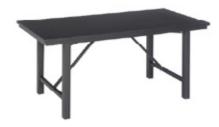

#### **Standard Booth Information**

Booth Size: 10' x 10' 1 - 6'x 30" Table w/Black Skirt and 2 Padded Chairs

Backwall Drape: 8' High Black Backwall Drape 1 - Wastebasket

Sidewall Drape: 3' High Black Siderail Drape 1 - 44" x 7" One Line ID Sign

# **EXHIBITOR**

FAQ'S

Each 10'x10' booth space includes:

- 8' high black back-wall drape
- 3' high black side-rail drape
- 1 6' x 30" black skirted table with white top
- 2 side chairs
- 1 wastebasket
- 1 44" x 7" Exhibitor ID sign
- 1 10' x 10' booth carpet