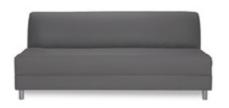

ther 82"W x 34"D x 31"H



Continental Reverse
Curved Loveseat

Bright White Leather 72"W x 34"D x 31"H



**Continental Wedge Ottoman** 

Bright White Leather 30"W x 34"D x 19"H



**Continental Curved Bench** 

Bright White Leather 70"W x 26"D x 19"H



Continental Half Moon Ottoman

Bright White Leather 33"W x 19"D x 19"H





# **BOCA**Modular Seating Collection



**Boca Corner** 

Black Leather 22"W x 27"D x 30"H



**Boca Armless** 

Black Leather 27"Square x 30"H



# **METRO**



**Metro Sofa**Black Leather
85"W x 35"D x 35"H



Metro Loveseat

Black Leather

60"W x 35"D x 35"H



Metro Chair Black Leather 35"Square x 35"H



Metro Square Ottoman Black Leather 40"Square x 17"H



Metro Bench Ottoman

Black Leather

60"W x 24"D x 17"H

# GRAMMERCY

**Modular Seating Collection** 



Grammercy Sofa
Charcoal Leather
82"W x 36"D x 36"H



Grammercy Loveseat

Charcoal Leather

57"W x 36"D x 36"H



Grammercy Chair Charcoal Leather 28"W x 36"D x 36"H

# GRAMMERCY



**Grammercy Corner** 

Charcoal Leather 36"Square x 36"H



**Grammercy Round Ottoman** 

Charcoal Leather 46"Round x 17"H



**Grammercy Square Ottoman** 

Charcoal Leather 40"Square x 17"H

# **AUBREY**



**Aubrey Sofa** 

Light Beige Faux Linen Fabric 90"W x 35"D x 35"H



**Aubrey Chair** 

Light Beige Faux Linen Fabric 37"W x 35"D x 35"H



**Aubrey Bench Ottoman** 

Light Beige Faux Linen Fabric 48"W x 24"D x 18"H

# **CHANDLER**



**Chandler Sofa** 

Red Leather 76"W x 37"D x 35"H



**Chandler Loveseat** 

Red Leather 53"W x 37"D x 35"H



**Chandler Chair** 

Red Leather 31"W x 37"D x 35"H

G

# **