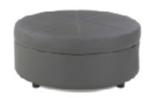

6"D x 19"H



Continental Half Moon Ottoman

Bright White Leather 33"W x 19"D x 19"H





# **BOCA**Modular Seating Collection



**Boca Corner** 

Black Leather 22"W x 27"D x 30"H



**Boca Armless** 

Black Leather 27"Square x 30"H



# **METRO**



**Metro Sofa**Black Leather
85"W x 35"D x 35"H



Metro Loveseat

Black Leather

60"W x 35"D x 35"H



Metro Chair Black Leather 35"Square x 35"H



Metro Square Ottoman Black Leather 40"Square x 17"H



Metro Bench Ottoman

Black Leather

60"W x 24"D x 17"H

# GRAMMERCY

**Modular Seating Collection** 



Grammercy Sofa
Charcoal Leather
82"W x 36"D x 36"H



Grammercy Loveseat

Charcoal Leather

57"W x 36"D x 36"H



Grammercy Chair Charcoal Leather 28"W x 36"D x 36"H

# GRAMMERCY



**Grammercy Corner** 

Charcoal Leather 36"Square x 36"H



**Grammercy Round Ottoman** 

Charcoal Leather 46"Round x 17"H



**Grammercy Square Ottoman** 

Charcoal Leather 40"Square x 17"H

# **AUBREY**



**Aubrey Sofa** 

Light Beige Faux Linen Fabric 90"W x 35"D x 35"H



**Aubrey Chair** 

Light Beige Faux Linen Fabric 37"W x 35"D x 35"H



**Aubrey Bench Ottoman** 

Light Beige Faux Linen Fabric 48"W x 24"D x 18"H

# **CHANDLER**



**Chandler Sofa** 

Red Leather 76"W x 37"D x 35"H



**Chandler Loveseat** 

Red Leather 53"W x 37"D x 35"H



**Chandler Chair** 

Red Leather 31"W x 37"D x 35"H

G

# **Deadline Date: March 19, 2025**

## **CHANDLER**



**Chandler Bench Ottoman** 

Red Leather 60"W x 24"D x 17"H

# **EVOKE**



**Evoke Sofa** 

Coffee Resin Frame With Tan Cushions 81"W x 35"D x 27"H



**Evoke Chair** 

Coffee Resin Frame W