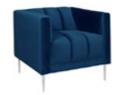

Beige Olefin Fabric 91"W x 42"D x 33"H



**Latitude Loveseat** 

Beige Olefin Fabric 91"W x 42"D x 33"H



Latitude Chair

Beige Olefin Fabric 42"W x 36"D x 33"H

# **VERONA**



**Verona Sofa**Granite Frame With Light Grey Cushions 74"W × 38"D × 25"H



**Verona Chair**Granite Frame With Light Grey Cushions 28"W x 38"D x 25"H



**Verona Ottoman**Granite Frame With Light Grey Cushions 26"W x 21"D x 18"H

# **JASPER**



Jasper Sofa
Boca Bright White
64"W x 28"D x 33"H



Jasper Chair Boca Bright White 30"W x 28"D x 33"H

# NIKO



**Niko Sofa**Grey Microfiber
81"W x 30"D x 38"H



Niko Loveseat
Grey Microfiber
58"W x 30"D x 38"H



Niko Chair Grey Microfiber 31"W x 30"D x 38"H

G

# **Deadline Date: March 19, 2025**

# **CROMWELL**



Cromwell Sofa
Royal Blue Velvet
78"W x 32"D x 29"H



Cromwell Chair Royal Blue Velvet 32"W x 32"D x 29"H

# STAGE CHAIRS



Bianca Stage Chair - Frost
Bright White Leather
26"Square x 37"H



Bianca Stage Chair - Onyx
Onyx Microfiber
26"Square x 37"H



Bianca Stage Chair - Sand
Sand Microfiber
26"Square x 37"H



Empire Chair

■ Black Leather

□ White Leather

28"W x 32"D x 32"H



Monarch Chair Bright White Leather 28"Square x 30"H



Royce Chair - Mink
Mink Microfiber
29"W x 30"D x 33"H



Royce Chair - Oyster
Oyster Microfiber
29"W x 30"D x 33"H

# **OTTOMANS & BENCHES**



**Curved Bench** 

Continental Bright White Leather 70"W x 26"D x 19"H



**Encore Bench** 

Black Mango Wood 68"W x 15"D x 18"H



#### **Square Ottoman**

Metro Black Leather
Grammercy Charcoal Leather
40"Square x 17"H



#### **Bench Ottoman**

■ Metro Black Leat