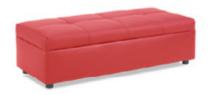

"H



Grammercy Loveseat

Charcoal Leather

57"W x 36"D x 36"H



Grammercy Chair Charcoal Leather 28"W x 36"D x 36"H

# GRAMMERCY



**Grammercy Corner** 

Charcoal Leather 36"Square x 36"H



**Grammercy Round Ottoman** 

Charcoal Leather 46"Round x 17"H



**Grammercy Square Ottoman** 

Charcoal Leather 40"Square x 17"H

# **AUBREY**



**Aubrey Sofa** 

Light Beige Faux Linen Fabric 90"W x 35"D x 35"H



**Aubrey Chair** 

Light Beige Faux Linen Fabric 37"W x 35"D x 35"H



**Aubrey Bench Ottoman** 

Light Beige Faux Linen Fabric 48"W x 24"D x 18"H

# **CHANDLER**



**Chandler Sofa** 

Red Leather 76"W x 37"D x 35"H



**Chandler Loveseat** 

Red Leather 53"W x 37"D x 35"H



**Chandler Chair** 

Red Leather 31"W x 37"D x 35"H

G

# **Deadline Date: March 19, 2025**

## **CHANDLER**



**Chandler Bench Ottoman** 

Red Leather 60"W x 24"D x 17"H

# **EVOKE**



**Evoke Sofa** 

Coffee Resin Frame With Tan Cushions 81"W x 35"D x 27"H



**Evoke Chair** 

Coffee Resin Frame With Tan Cushions 33"W x 35"D x 27"H



**Evoke Cocktail Table** 

Coffee Resin Frame 48"W x 24"D x 18"H



**Evoke End Table** 

Coffee Resin Frame 24"W x 28"D x 25"H



**Evoke Cube Table** 

Coffee Resin Frame 18"Square x 18"H

# LATITUDE



Latitude Sofa

Beige Olefin Fabric 91"W x 42"D x 33"H



**Latitude Loveseat** 

Beige Olefin Fabric 91"W x 42"D x 33"H



Latitude Chair

Beige Olefin Fabric 42"W x 36"D x 33"H

# **VERONA**



**Verona Sofa**Granite Frame With Light Grey Cushions 74"W × 38"D × 25"H



**Verona Chair**Granite Frame With Light Grey Cushions 28"W x 38"D x 25"H



**Verona Ottoman