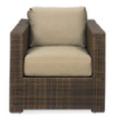

** 

Charcoal Leather 36"Square x 36"H



**Grammercy Round Ottoman** 

Charcoal Leather 46"Round x 17"H



**Grammercy Square Ottoman** 

Charcoal Leather 40"Square x 17"H

# **AUBREY**



**Aubrey Sofa** 

Light Beige Faux Linen Fabric 90"W x 35"D x 35"H



**Aubrey Chair** 

Light Beige Faux Linen Fabric 37"W x 35"D x 35"H



**Aubrey Bench Ottoman** 

Light Beige Faux Linen Fabric 48"W x 24"D x 18"H

# **CHANDLER**



**Chandler Sofa** 

Red Leather 76"W x 37"D x 35"H



**Chandler Loveseat** 

Red Leather 53"W x 37"D x 35"H



**Chandler Chair** 

Red Leather 31"W x 37"D x 35"H

G

# **Deadline Date: March 19, 2025**

## **CHANDLER**



**Chandler Bench Ottoman** 

Red Leather 60"W x 24"D x 17"H

# **EVOKE**



**Evoke Sofa** 

Coffee Resin Frame With Tan Cushions 81"W x 35"D x 27"H



**Evoke Chair** 

Coffee Resin Frame With Tan Cushions 33"W x 35"D x 27"H



**Evoke Cocktail Table** 

Coffee Resin Frame 48"W x 24"D x 18"H



**Evoke End Table** 

Coffee Resin Frame 24"W x 28"D x 25"H



**Evoke Cube Table** 

Coffee Resin Frame 18"Square x 18"H

# LATITUDE



Latitude Sofa

Beige Olefin Fabric 91"W x 42"D x 33"H



**Latitude Loveseat** 

Beige Olefin Fabric 91"W x 42"D x 33"H



Latitude Chair

Beige Olefin Fabric 42"W x 36"D x 33"H

# **VERONA**



**Verona Sofa**Granite Frame With Light Grey Cushions 74"W × 38"D × 25"H



**Verona Chair**Granite Frame With Light Grey Cushions 28"W x 38"D x 25"H



**Verona Ottoman**Granite Frame With Light Grey Cushions 26"W x 21"D x 18"H

# **JASPER**



Jasper Sofa
Boca Bright White
64"W x 28"D x 33"H



Jasper Chair Boca Brigh