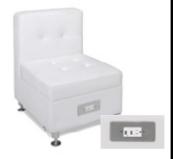

uded



#### **Grammercy Round Ottoman**

Charcoal Leather 46"Round x 17"H

# **BANQUETTES & TURNING BEDS**



**Essentials Banquette** 

White Leather 60"Round x 48"H (2 Pieces)



**Grammercy Banquette** 

Charcoal Leather 59"Round x 38"H (2 Pieces)



**Essentials Turning Bed** 

White Leather 96"W x 48"D x 36"H

# **CUBE OTTOMANS**













#### **Rubix Cube Ottomans**

Cherry Cromwell Lime Grape

Lemon Mango

18"Square x 18"H







**Metro Cube Ottoman** Black Leather 18"Square x 18"H





#### Essentials Turning Bed - Charged

White Leather 96"W x 48"D x 25"H

\*White slip cover available for black charging unit.

\*Maximum of 1 bed per power source.



#### **Boca Corner - Charged**

Bright White Leather 27"Square x 30"H

\*Maximum of 4 daisy linked together per power source.



#### **Boca Chair - Charged**

Bright White Leather 22"W x 27"D x 30"H

\*Maximum of 4 daisy linked together per power source.



#### **Aspen Bar Table - Charged**

White/Brushed Steel 72"W x 26"D x 42"H

\*Maximum of 1 table per power source.



#### Aspen Cocktail Table -Charged

White/Brushed Steel 48"W x 24"D x 18"H

\*Maximum of 1 table per power source.



#### Patrice Table Chair - Charged

Bright White Leather 28"W x 31"D x 31"H

\*Maximum of 6 daisy linked together per power source.



#### **Lincoln Bench - Charged**

Bright White Leather 59"W x 39"D x 17"H

\*Maximum of 3 daisy linked together per power source.



#### Command 8' Conference Table - White Charged

Bright White Leather 96"W x 48"D x 31"H

\*Maximum of 1 table per power source.

# **OCCASIONAL TABLES**



#### *