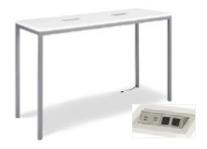

tte** 

White Leather 60"Round x 48"H (2 Pieces)



**Grammercy Banquette** 

Charcoal Leather 59"Round x 38"H (2 Pieces)



**Essentials Turning Bed** 

White Leather 96"W x 48"D x 36"H

# **CUBE OTTOMANS**













#### **Rubix Cube Ottomans**

Cherry Cromwell Lime Grape

Lemon Mango

18"Square x 18"H







**Metro Cube Ottoman** Black Leather 18"Square x 18"H





#### Essentials Turning Bed - Charged

White Leather 96"W x 48"D x 25"H

\*White slip cover available for black charging unit.

\*Maximum of 1 bed per power source.



#### **Boca Corner - Charged**

Bright White Leather 27"Square x 30"H

\*Maximum of 4 daisy linked together per power source.



#### **Boca Chair - Charged**

Bright White Leather 22"W x 27"D x 30"H

\*Maximum of 4 daisy linked together per power source.



#### **Aspen Bar Table - Charged**

White/Brushed Steel 72"W x 26"D x 42"H

\*Maximum of 1 table per power source.



#### Aspen Cocktail Table -Charged

White/Brushed Steel 48"W x 24"D x 18"H

\*Maximum of 1 table per power source.



#### Patrice Table Chair - Charged

Bright White Leather 28"W x 31"D x 31"H

\*Maximum of 6 daisy linked together per power source.



#### **Lincoln Bench - Charged**

Bright White Leather 59"W x 39"D x 17"H

\*Maximum of 3 daisy linked together per power source.



#### Command 8' Conference Table - White Charged

Bright White Leather 96"W x 48"D x 31"H

\*Maximum of 1 table per power source.

# **OCCASIONAL TABLES**



#### **Aria Tables - Red**

End Table Red/Brushed Steel 24"W x 20"D x 22"H Cocktail Table Red/Brushed Steel 44"W x 20"D x 18"H



#### *