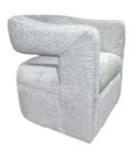

right White
64"W x 28"D x 33"H



Jasper Chair Boca Bright White 30"W x 28"D x 33"H

# NIKO



**Niko Sofa**Grey Microfiber
81"W x 30"D x 38"H



Niko Loveseat
Grey Microfiber
58"W x 30"D x 38"H



Niko Chair Grey Microfiber 31"W x 30"D x 38"H

G

# **Deadline Date: March 19, 2025**

# **CROMWELL**



Cromwell Sofa
Royal Blue Velvet
78"W x 32"D x 29"H



Cromwell Chair Royal Blue Velvet 32"W x 32"D x 29"H

# STAGE CHAIRS



Bianca Stage Chair - Frost
Bright White Leather
26"Square x 37"H



Bianca Stage Chair - Onyx
Onyx Microfiber
26"Square x 37"H



Bianca Stage Chair - Sand
Sand Microfiber
26"Square x 37"H



Empire Chair

■ Black Leather

□ White Leather

28"W x 32"D x 32"H



Monarch Chair Bright White Leather 28"Square x 30"H



Royce Chair - Mink
Mink Microfiber
29"W x 30"D x 33"H



Royce Chair - Oyster
Oyster Microfiber
29"W x 30"D x 33"H

# **OTTOMANS & BENCHES**



**Curved Bench** 

Continental Bright White Leather 70"W x 26"D x 19"H



**Encore Bench** 

Black Mango Wood 68"W x 15"D x 18"H



#### **Square Ottoman**

Metro Black Leather
Grammercy Charcoal Leather
40"Square x 17"H



#### **Bench Ottoman**

■ Metro Black Leather
Chandler Red Leather
Grammercy Charcoal Leather
60"W x 24"D x 17"H



#### **Essentials Storage Ottoman**

White Leather With Locking Mechanism  $48''W \times 24''D \times 20''H$  Lock Not Included



#### **Grammercy Round Ottoman**

Charcoal Leather 46"Round x 17"H

# **BANQUETTES & TURNING BEDS**



**Essentials Banquette** 

White Leather 60"Round x 48"H (2 Pieces)



**Grammercy Banquette** 

Charcoal Leather 59"Round x 38"H (2 Piec