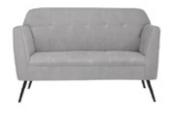

Cocktail Table** 

Coffee Resin Frame 48"W x 24"D x 18"H



**Evoke End Table** 

Coffee Resin Frame 24"W x 28"D x 25"H



**Evoke Cube Table** 

Coffee Resin Frame 18"Square x 18"H

# LATITUDE



Latitude Sofa

Beige Olefin Fabric 91"W x 42"D x 33"H



**Latitude Loveseat** 

Beige Olefin Fabric 91"W x 42"D x 33"H



Latitude Chair

Beige Olefin Fabric 42"W x 36"D x 33"H

# **VERONA**



**Verona Sofa**Granite Frame With Light Grey Cushions 74"W × 38"D × 25"H



**Verona Chair**Granite Frame With Light Grey Cushions 28"W x 38"D x 25"H



**Verona Ottoman**Granite Frame With Light Grey Cushions 26"W x 21"D x 18"H

# **JASPER**



Jasper Sofa
Boca Bright White
64"W x 28"D x 33"H



Jasper Chair Boca Bright White 30"W x 28"D x 33"H

# NIKO



**Niko Sofa**Grey Microfiber
81"W x 30"D x 38"H



Niko Loveseat
Grey Microfiber
58"W x 30"D x 38"H



Niko Chair Grey Microfiber 31"W x 30"D x 38"H

G

# **Deadline Date: March 19, 2025**

# **CROMWELL**



Cromwell Sofa
Royal Blue Velvet
78"W x 32"D x 29"H



Cromwell Chair Royal Blue Velvet 32"W x 32"D x 29"H

# STAGE CHAIRS



Bianca Stage Chair - Frost
Bright White Leather
26"Square x 37"H



Bianca Stage Chair - Onyx
Onyx Microfiber
26"Square x 37"H



Bianca Stage Chair - Sand
Sand Microfiber
26"Square x 37"H



Empire Chair

■ Black Leather

□ White Leather

28"W x 32"D x 32"H



Monarch Chair Bright White Leather 28"Square x 30"H



Royce Chair - Mink
Mink Microfiber
29"W x 30"D x 33"H



Royce Chair - Oyster
Oyster Microfiber
29"W x 30"D x 33"H

# **OTTOMANS & BENCHES**



**Curved Bench** 

Continental Bright White Leather 70"