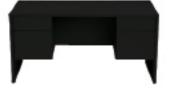

#### **Standard Booth Information**

Booth Size: 10' x 10' 1 - 6'x 30" Table w/Black Skirt and 2 Padded Chairs

Backwall Drape: 8' High Black Backwall Drape 1 - Wastebasket

Sidewall Drape: 3' High Black Siderail Drape 1 - 44" x 7" One Line ID Sign

# **EXHIBITOR**

FAQ'S

Each 10'x10' booth space includes:

- 8' high black back-wall drape
- 3' high black side-rail drape
- 1 6' x 30" black skirted table with white top
- 2 side chairs
- 1 wastebasket
- 1 44" x 7" Exhibitor ID sign
- 1 10' x 10' booth carpet