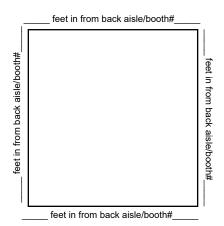

|

| CHAIN MOTORS |                     |          |            |       |  |  |  |
|--------------|---------------------|----------|------------|-------|--|--|--|
| QTY          | ITEM                | ADVANCE  | STANDARD   | TOTAL |  |  |  |
|              | 1/2 Ton Chain Motor | \$660.00 | \$859.00   |       |  |  |  |
|              | 1 Ton Chain Motor   | \$826.00 | \$1,074.00 |       |  |  |  |

- If your hanging structure is 100 lbs or more, please submit a CERTIFIED WEIGHT BILL and a CERTIFIED STRUC-TURAL ENGINEERED DRAWING.
- All truss structures require a **CERTIFIED WEIGHT BILL**.

#### **PLACEMENT DIAGRAM**

Provide an overview sketch of how your sign should be hung in your booth in the box below. Place booth dimensions/booth number in the lines provided.



Number of feet from floor to bottom of sign:\_\_\_\_\_ft

Would you like your sign centered over your booth?

Yes No (I will provide an overhead sketch)

# HANGING SIGNS/BANNERS ORDER FORM



Deadline Date: March 19, 2025

# **Washington DC Travel and Adventure Show**

**Walter E Washington Convention Center** March 29-30, 2025

| RETURN TO: Expo Event Services • | 1700 York Ave Suite 2T • New York, NY 10128 • Phor | ne (201) 300 - 2782 ∙ Fax (917) 591 - 8316 ∙ Email: orders@expoeventservices.com |
|----------------------------------|----------------------------------------------------|----------------------------------------------------------------------------------|
| COMPANY                          | EMAIL ADDRESS                                      | BOOTH NUMBER