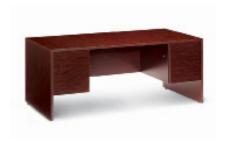

#### **Standard Booth Information**

Booth Size: 10' x 10' 1 - 6'x 30" Table w/Black Skirt and 2 Padded Chairs

Backwall Drape: 8' High Black Backwall Drape 1 - Wastebasket

Sidewall Drape: 3' High Black Siderail Drape 1 - 44" x 7" One Line ID Sign

# **EXHIBITOR**

FAQ'S

Each 10'x10' booth space includes:

- 8' high black back-wall drape
- 3' high black side-rail drape
- 1 6' x 30" black skirted table with white top
- 2 side chairs
- 1 wastebasket
- 1 44" x 7" Exhibitor ID sign
- 1 10' x 10' booth carpet