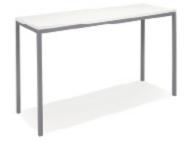

d x 42"H Maple/Black 36" 36"Round x 42"H



#### **Blanco Bar Table**

White/Chrome 30" 30"Round x 42"H White/Chrome 36" 36"Round x 42"H



#### **Park Ave Bar Table**

Maple/Chrome 30" 30"Round x 42"H Maple/Chrome 36" 36"Round x 42"H



#### **Fuze Bar Table**

Zebrawood Laminate/Chrome 36"Square x 42"H



#### **Summit Bar Table**

White/Black 30" 30"Round x 42"H White/Black 36" 36"Round x 42"H



#### **Blanco Square Bar Table**

White/Chrome 24"Square x 42"H



Blanco Rectangle Bar Table

White/Chrome 72"W x 24"D x 42"H



Spectrum Bar Table - Red

Red/Chrome 24"Square x 42"H



#### Spectrum Bar Table - Blue

Blue/Chrome 24"Square x 42"H

## **BAR TABLES**



**Spectrum Bar Table - Purple** 

Purple/Chrome 24"Square x 42"H



Spectrum Bar Table - Green

Green/Chrome 24"Square x 42"H



**Aspen Bar Table** 

White/Brushed Steel 72"W x 26"D x 42"H

# **CAFÉ TABLES**



24" Square Café Table -Cosmo

Available in Black or Chrome Base 24"Square x 30"H



24" Square Café Table -Emerald Tide

Available in Black or Chrome Base 24"Square x 30"H



24" Square Café Table -Icebreaker

Available in Black or Chrome Base 24"Square x 30"H



24" Square Café Table -Sirona

Available in Black or Chrome Base 24"Square x 30"H



32" Round Café Table -Cement

Available in Black or Chrome Base 32"Round x 30"H



32" Round Café Table -Yukon Gold

Available in Black or Chrome Base 32"Round x 30"H

# **CAFÉ TABLES**



32" Round Café Table - Smoke

Available in Black or Chrome Base 32"Round x 30"H



**Euro Café Table** 

Black/Black 30" 30"Round x 30"H Black/Black 36" 36"Round x 30"H



Silk