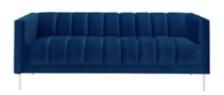

n Frame 18"Square x 18"H

# LATITUDE



Latitude Sofa

Beige Olefin Fabric 91"W x 42"D x 33"H



**Latitude Loveseat** 

Beige Olefin Fabric 91"W x 42"D x 33"H



Latitude Chair

Beige Olefin Fabric 42"W x 36"D x 33"H

# **VERONA**



**Verona Sofa**Granite Frame With Light Grey Cushions 74"W × 38"D × 25"H



**Verona Chair**Granite Frame With Light Grey Cushions 28"W x 38"D x 25"H



**Verona Ottoman**Granite Frame With Light Grey Cushions 26"W x 21"D x 18"H

# **JASPER**



Jasper Sofa
Boca Bright White
64"W x 28"D x 33"H



Jasper Chair Boca Bright White 30"W x 28"D x 33"H

# NIKO



**Niko Sofa**Grey Microfiber
81"W x 30"D x 38"H



Niko Loveseat
Grey Microfiber
58"W x 30"D x 38"H



Niko Chair Grey Microfiber 31"W x 30"D x 38"H

G

# **Deadline Date: March 19, 2025**

# **CROMWELL**



Cromwell Sofa
Royal Blue Velvet
78"W x 32"D x 29"H



Cromwell Chair Royal Blue Velvet 32"W x 32"D x 29"H

# STAGE CHAIRS



Bianca Stage Chair - Frost
Bright White Leather
26"Square x 37"H



Bianca Stage Chair - Onyx
Onyx Microfiber
26"Square x 37"H



Bianca Stage Chair - Sand
Sand Microfiber
26"Square x 37"H



Empire Chair

■ Black Leather

□ White Leather

28"W x 32"D x 32"H



Monarch Chair Bright White Leather 28"Square x 30"H



Royce Chair - Mink
Mink Microfiber
29"W x 30"D x 33"H



Royce Chair - Oyster
Oyster Microfiber
29"W x 30"D x 33"H

# **OTTOMANS & BENCHES**



**Curved Bench** 

Continental Bright White Leather 70"W x 26"D x 19"H



**Encore Bench** 

Black Mango Wood 68"W x 15"D x 18"H



#### **Square Ottoman**

Metro Black Leather
Grammercy Charcoal Leather
40"Squar