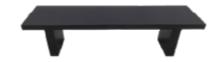

#### **Standard Booth Information**

Booth Size: 10' x 10' 1 - 6'x 30" Table w/Black Skirt and 2 Padded Chairs

Backwall Drape: 8' High Black Backwall Drape 1 - Wastebasket

Sidewall Drape: 3' High Black Siderail Drape 1 - 44" x 7" One Line ID Sign