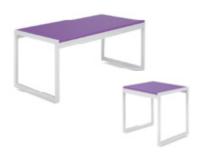

Chair - Charged

Bright White Leather 28"W x 31"D x 31"H

\*Maximum of 6 daisy linked together per power source.



#### **Lincoln Bench - Charged**

Bright White Leather 59"W x 39"D x 17"H

\*Maximum of 3 daisy linked together per power source.



#### Command 8' Conference Table - White Charged

Bright White Leather 96"W x 48"D x 31"H

\*Maximum of 1 table per power source.

# **OCCASIONAL TABLES**



#### **Aria Tables - Red**

End Table Red/Brushed Steel 24"W x 20"D x 22"H Cocktail Table Red/Brushed Steel 44"W x 20"D x 18"H



#### **Aria Tables - Green**

End Table Green/Brushed Steel 24"W x 20"D x 22"H Cocktail Table Green/Brushed Steel 44"W x 20"D x 18"H



#### Aria Tables - Blue

End Table Blue/Brushed Steel 24"W x 20"D x 22"H Cocktail Table Blue/Brushed Steel 44"W x 20"D x 18"H



#### **Aria Tables - Purple**

End Table Purple/Brushed Steel 24"W x 20"D x 22"H Cocktail Table Purple/Brushed Steel 44"W x 20"D x 18"H



#### **Aria Tables - White**

End Table White/Brushed Steel 24"W x 20"D x 22"H Console Table White/Brushed Steel

44"W x 20"D x 30"H Cocktail Table White/Brushed Steel 44"W x 20"D x 18"H



#### **Aria Tables - Charcoal**

End Table Storm Grey/Brushed Steel 24"W x 20"H x 22"H

Console Table Storm Grey/Brushed Steel 44"W x 20"D x 30"H

Cocktail Table Storm Grey/Brushed Steel 44"W x 20"D x 18"H



#### **Novel Tables**

End Table Satin Steel 15"Square x 16"H Cocktail Table Satin Steel 46"W x 15"D x 16"H



#### **Fuze Tables**

End Table Zebrawood Laminate/Chrome 24"Square x 23"H

Console Table Zebrawood Laminate/Chrome 60"W x 16"D x 34"H

Cocktail Tabl