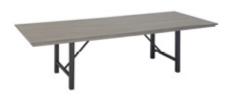

#### **Standard Booth Information**

Booth Size: 10' x 10' 1 - 6'x 30" Table w/Black Skirt and 2 Padded Chairs

Backwall Drape: 8' High Black Backwall Drape 1 - Wastebasket

Sidewall Drape: 3' High Black Siderail Drape 1 - 44" x 7" One Line ID Sign

# **EXHIBITOR**

FAQ'S

Each 10'x10' booth space includes:

- 8' high black back-wall drape
- 3' high black side-rail drape
- 1 6' x 30" black skirted table with white top
- 2 side chairs
- 1 wastebasket
- 1 44" x 7" Exhibitor ID sign
- 1 10' x 10' booth carpet