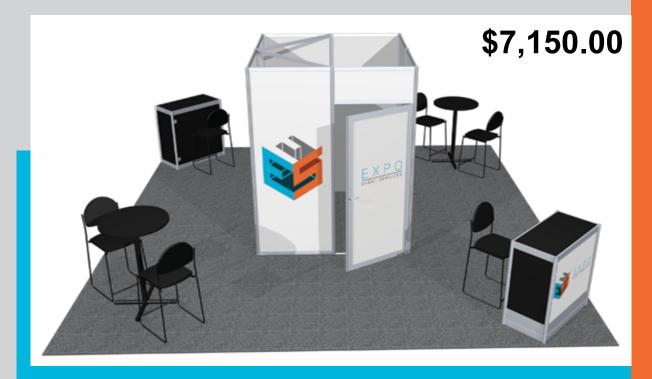

#### **Standard Booth Information**

Booth Size: 10' x 10' 1 - 6'x 30" Table w/Black Skirt and 2 Padded Chairs

Backwall Drape: 8' High Black Backwall Drape 1 - Wastebasket

Sidewall Drape: 3' High Black Siderail Drape 1 - 44" x 7" One Line ID Sign

# **EXHIBITOR**

FAQ'S

Each 10'x10' booth space includes:

- 8' high black back-wall drape
- 3' high black side-rail drape
- 1 6' x 30" black skirted table with white top
- 2 side chairs
- 1 wastebasket
- 1 44" x 7" Exhibitor ID sign
- 1 10' x 10' booth carpet