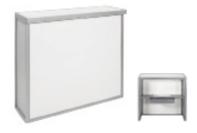

artz Top/Brass Base 14"Round x 20"H



Gemma Accent Table - Moonstone Gemma Accent Table - Obsidian

Grey Agate Top/Brass Base 14"Round x 20"H



Obsidian Top/Brass Base . 14"Round x 20"H



#### **Brooklyn Tables**

**End Table Square Chrome** 22"Square x 20"H **End Table Round Chrome** 20"Round x 20"H Cocktail Table Rectangle Chrome 42"W x 24"D x 16"H Cocktail Table Round Chrome 30"Round x 16"H



**Cube Tables** 

Black White Cocktail Table 24"Square x 16"H **End Table** 24"Square x 21"H



**Sirona Accent Table** 

Grey Top/Black Metal Base 18"W x 12"D x 28"H



**Orbit End Table** 

White/Powder-Coated Aluminum 16"Round x 19"H

# BARS & BAR BACKS



#### VIP Glow Bar 6'

Frosted Plexi With Built-in Wireless LED Kit 72"W x 24"D x 42"H (Bar) 13"D x 18"H (Shelf) Includes Remote Control



#### VIP Glow Bar 4'

Frosted Plexi With Built-in Wireless LED Kit 48"W x 24"D x 42"H (Bar) 13"D x 18"H (Shelf) Includes Remote Control



#### Bar ■ Black

White
48"W x 16"D x 42"H
2 Shelves In Back



#### **Blox Bar Back**

Walnut/Brushed Metal 30"W x 16"D x 86"H Please Inquire About Shelf Dimensions



#### Piazza Bar Back

■ Black
□ White
44"W x 12"D x 79"H
13"W x 14"H (Inside Shelf)



#### Elara Bar

Black Powder-Coated Steel
Frosted Plexi With Built-in Wireless LED Kit
72"W x 25"D x 44"H (Bar)
Includes Remote Control



#### **Razor Bar**

Gold Powder-Coated Steel
Frosted Plexi With Built-in Wireless LED Kit
72"W x 25"D x 44"H (Bar)
Includes Remote Control

# **STOOLS**



**Criss Cross Bar Stool** 

Espresso Leather
White Leather
15"W x 19"D x 41"H



**Colin Stool** 

Natural M