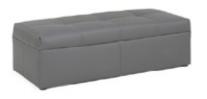

Sofa
Royal Blue Velvet
78"W x 32"D x 29"H



Cromwell Chair Royal Blue Velvet 32"W x 32"D x 29"H

# STAGE CHAIRS



Bianca Stage Chair - Frost
Bright White Leather
26"Square x 37"H



Bianca Stage Chair - Onyx
Onyx Microfiber
26"Square x 37"H



Bianca Stage Chair - Sand
Sand Microfiber
26"Square x 37"H



Empire Chair

■ Black Leather

□ White Leather

28"W x 32"D x 32"H



Monarch Chair Bright White Leather 28"Square x 30"H



Royce Chair - Mink
Mink Microfiber
29"W x 30"D x 33"H



Royce Chair - Oyster
Oyster Microfiber
29"W x 30"D x 33"H

# **OTTOMANS & BENCHES**



**Curved Bench** 

Continental Bright White Leather 70"W x 26"D x 19"H



**Encore Bench** 

Black Mango Wood 68"W x 15"D x 18"H



#### **Square Ottoman**

Metro Black Leather
Grammercy Charcoal Leather
40"Square x 17"H



#### **Bench Ottoman**

■ Metro Black Leather
Chandler Red Leather
Grammercy Charcoal Leather
60"W x 24"D x 17"H



#### **Essentials Storage Ottoman**

White Leather With Locking Mechanism  $48''W \times 24''D \times 20''H$  Lock Not Included



#### **Grammercy Round Ottoman**

Charcoal Leather 46"Round x 17"H

# **BANQUETTES & TURNING BEDS**



**Essentials Banquette** 

White Leather 60"Round x 48"H (2 Pieces)



**Grammercy Banquette** 

Charcoal Leather 59"Round x 38"H (2 Pieces)



**Essentials Turning Bed** 

White Leather 96"W x 48"D x 36"H

# **CUBE OTTOMANS**













#### **Rubix Cube Ottomans**

Cherry Cromwell Lime Grape

Lemon Mango

18"Square x 18"H







**Metro Cube Ottoman** Black Leather 18"Square x 18"H





#### Essentials Turning Bed - Charged

White Leather 9