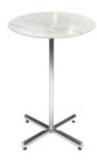

#### **Standard Booth Information**

Booth Size: 10' x 10' 1 - 6'x 30" Table w/Black Skirt and 2 Padded Chairs

Backwall Drape: 8' High Black Backwall Drape 1 - Wastebasket

Sidewall Drape: 3' High Black Siderail Drape 1 - 44" x 7" One Line ID Sign

# **EXHIBITOR**

FAQ'S

Each 10'x10' booth space includes:

- 8' high black back-wall drape
- 3' high black side-rail drape
- 1 6' x 30" black skirted table with white top
- 2 side chairs
- 1 wastebasket
- 1 44" x 7" Exhibitor ID sign
- 1 10' x 10' booth carpet