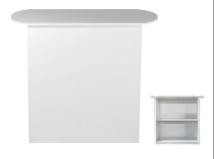

#### **Standard Booth Information**

Booth Size: 10' x 10' 1 - 6'x 30" Table w/Black Skirt and 2 Padded Chairs

Backwall Drape: 8' High Black Backwall Drape 1 - Wastebasket

Sidewall Drape: 3' High Black Siderail Drape 1 - 44" x 7" One Line ID Sign

# **EXHIBITOR**

FAQ'S

Each 10'x10' booth space includes:

- 8' high black back-wall drape
- 3' high black side-rail drape
- 1 6' x 30" black skirted table with white top
- 2 side chairs
- 1 wastebasket
- 1 44" x 7" Exhibitor ID sign
- 1 10' x 10' booth carpet