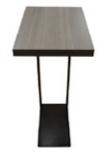

onsole Table Marble/Chrome 60"W x 16"D x 34"H

Cocktail Table Marble/Chrome 40"Square x 16"H

# **OCCASIONAL TABLES**



**Hylton Tablet Table** 

White/Brushed Steel 18"W x 12"D x 28"H



Gemma Accent Table - Blue Agate Gemma Accent Table - Citrine

Blue Agate Top/Brass Base 14"Round x 20"H



Rose Quartz Top/Brass Base 14"Round x 20"H



Gemma Accent Table - Moonstone Gemma Accent Table - Obsidian

Grey Agate Top/Brass Base 14"Round x 20"H



Obsidian Top/Brass Base . 14"Round x 20"H



#### **Brooklyn Tables**

**End Table Square Chrome** 22"Square x 20"H **End Table Round Chrome** 20"Round x 20"H Cocktail Table Rectangle Chrome 42"W x 24"D x 16"H Cocktail Table Round Chrome 30"Round x 16"H



**Cube Tables** 

Black White Cocktail Table 24"Square x 16"H **End Table** 24"Square x 21"H



**Sirona Accent Table** 

Grey Top/Black Metal Base 18"W x 12"D x 28"H



**Orbit End Table** 

White/Powder-Coated Aluminum 16"Round x 19"H

# BARS & BAR BACKS



#### VIP Glow Bar 6'

Frosted Plexi With Built-in Wireless LED Kit 72"W x 24"D x 42"H (Bar) 13"D x 18"H (Shelf) Includes Remote Control



#### VIP Glow Bar 4'

Frosted Plexi With Built-in Wireless LED Kit 48"W x 24"D x 42"H (Bar) 13"D x 18"H (Shelf) Includes Remote Control



#### Bar ■ Black

White
48"W x 16"D x 42"H
2 Shelves In Back



#### **Blox Bar Back**

Walnut/Brushed Metal 30"W x 16"D x 86"H Please Inquire About Shelf Dimensions



#### Piazza Bar Back

■ Black
□ White
44"W x 12"D x 79"H
13"W x 14"H (Inside Shelf)



#### Elara Bar

Black Powder-Coated Steel
Frosted Plexi With Built-in Wireless LED Kit
72"W x 25"D x