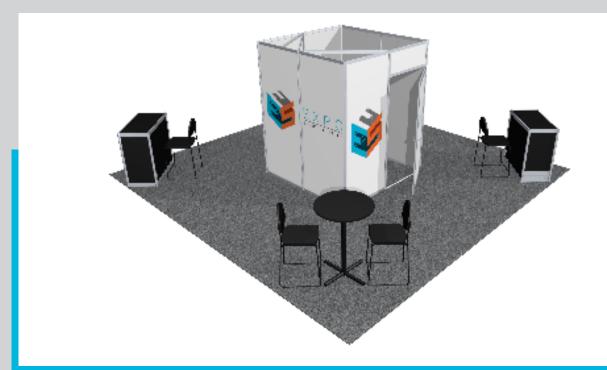

#### **Standard Booth Information**

Booth Size: 10' x 10' 1 - 6'x 30" Table w/Black Skirt and 2 Padded Chairs

Backwall Drape: 8' High Black Backwall Drape 1 - Wastebasket

Sidewall Drape: 3' High Black Siderail Drape 1 - 44" x 7" One Line ID Sign

# **EXHIBITOR**

FAQ'S

Each 10'x10' booth space includes:

- 8' high black back-wall drape
- 3' high black side-rail drape
- 1 6' x 30" black skirted table with white top
- 2 side chairs
- 1 wastebasket
- 1 44" x 7" Exhibitor ID sign
- 1 10' x 10' booth carpet