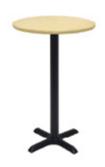

#### **Standard Booth Information**

Booth Size: 10' x 10' 1 - 6'x 30" Table w/Black Skirt and 2 Padded Chairs

Backwall Drape: 8' High Black Backwall Drape 1 - Wastebasket

Sidewall Drape: 3' High Black Siderail Drape 1 - 44" x 7" One Line ID Sign

# **EXHIBITOR**

FAQ'S

Each 10'x10' booth space includes:

- 8' high black back-wall drape
- 3' high black side-rail drape
- 1 6' x 30" black skirted table with white top
- 2 side chairs
- 1 wastebasket
- 1 44" x 7" Exhibitor ID sign
- 1 10' x 10' booth carpet