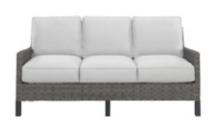

**Chandler Loveseat** 

Red Leather 53"W x 37"D x 35"H



**Chandler Chair** 

Red Leather 31"W x 37"D x 35"H

G

# **Deadline Date: March 19, 2025**

## **CHANDLER**



**Chandler Bench Ottoman** 

Red Leather 60"W x 24"D x 17"H

# **EVOKE**



**Evoke Sofa** 

Coffee Resin Frame With Tan Cushions 81"W x 35"D x 27"H



**Evoke Chair** 

Coffee Resin Frame With Tan Cushions 33"W x 35"D x 27"H



**Evoke Cocktail Table** 

Coffee Resin Frame 48"W x 24"D x 18"H



**Evoke End Table** 

Coffee Resin Frame 24"W x 28"D x 25"H



**Evoke Cube Table** 

Coffee Resin Frame 18"Square x 18"H

# LATITUDE



Latitude Sofa

Beige Olefin Fabric 91"W x 42"D x 33"H



**Latitude Loveseat** 

Beige Olefin Fabric 91"W x 42"D x 33"H



Latitude Chair

Beige Olefin Fabric 42"W x 36"D x 33"H

# **VERONA**



**Verona Sofa**Granite Frame With Light Grey Cushions 74"W × 38"D × 25"H



**Verona Chair**Granite Frame With Light Grey Cushions 28"W x 38"D x 25"H



**Verona Ottoman**Granite Frame With Light Grey Cushions 26"W x 21"D x 18"H

# **JASPER**



Jasper Sofa
Boca Bright White
64"W x 28"D x 33"H



Jasper Chair Boca Bright White 30"W x 28"D x 33"H

# NIKO



**Niko Sofa**Grey Microfiber
81"W x 30"D x 38"H



Niko Loveseat
Grey Microfiber
58"W x 30"D x 38"H



Niko Chair Grey Microfiber 31"W x 30"D x 38"H

G

# **Deadline Date: March 19, 2025**

# **CROMWELL**



Cromwell Sofa
Royal Blue Velvet
78"W x 32"D x 29"H



Cromwell Chair Royal Blue Velvet 32"W x 32"D x 29"H

# STAGE CHAIRS



Bianca Stage Chair - Frost
Bright White Leather
26"Square x 37"H



Bianca Stage Chair - Onyx
Onyx Microfi