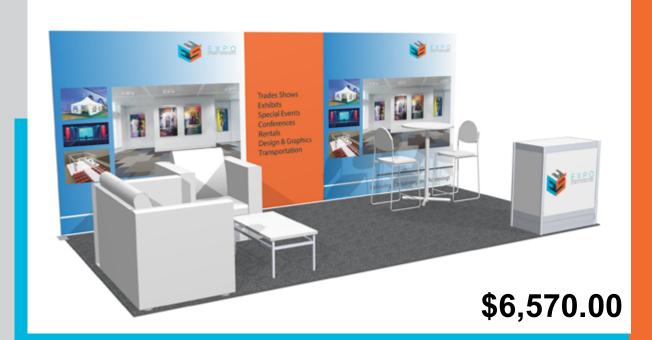

color mode with resolution 150 dpi.

Be sure to flatten all images, outline all text and save as PDF or JPG.

**Safe Zone**: 107"w x 81.5"h Bleed Zone: 115"w x 89.5"h Per side if double-sided

Counter Graphic Panel Size 38.125" W x 33"H





# 10' x 10' PACKAGE B



# **Furnishing**

10' x 8' Tension Fabric (Includes print on front side)

- 1 1M x .5M x 42" Counter \*
- 1 30" x 42"H Round Cocktail Table
- 2 Bar Stools

(200lbs of Material Handling at No Charge is included)

# **Graphic Files**

Please send artwork with CMYK color mode with resolution 150 dpi.

Be sure to flatten all images, outline all text and save as PDF or JPG.

**Safe Zone**: 107"w x 81.5"h **Bleed Zone**: 115"w x 89.5"h Per side if double-sided

Counter Graphic Panel Size 38.125" W x 33"H





# 10' x 20' PACKAGE C



# **Furnishing**

20' x 8' Tension Fabric (Includes print on front side)

- 1 1M x .5M x 42" Counter \*
- 1 Sofa, Single Chair & Coffee Table
- 1 30" x 42"H Round Cocktail Table
- 2 Bar Stools

(200lbs of Material Handling at No Charge is included)

# **Graphic Files**

Please send artwork with CMYK color mode with resolution 150 dpi.

Be sure to flatten all images, outline all text and save as PDF or JPG.

**Safe Zone**: 107"w x 81.5"h **Bleed Zone**: 115"w x 89.5"h Per side if double-sided

Counter Graphic Panel Size 38.125" W x 33"H





# 20' x 20' PACKAGE D (side 1)



# **Furnishing**

20' x 8' Tension Fabric (Includes print on front side)

- 2 1M x .5M x 42" Counter \*
- 1 Sofa, Single Chair & Coffee Table
- 1 30" x 42"H Round Cocktail Table
- 4 Bar Stools

(200lbs of Material Han