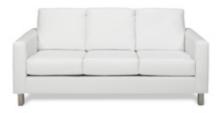

|
|                                                                      |  |  |  |  |
|                                                                      |  |  |  |  |
| 1                                                                    |  |  |  |  |
|                                                                      |  |  |  |  |
|                                                                      |  |  |  |  |
|                                                                      |  |  |  |  |

| SUBTOTAL = | + TAX @ | 6% = | = TOTAL |
|------------|---------|------|---------|
|            |         |      |         |

Payment Authorization Form must accompany order.

Any order received after Discount Deadline will be charged the Standard Rates \*NO EXCEPTIONS\*



## BLANC



**Blanc Sofa** Bright White Leather 75"W x 35"D x 35"H



**Blanc Loveseat** Bright White Leather 54"W x 35"D x 35"H



**Blanc Chair** Bright White Leather 33"W x 35"D x 35"H



**Blanc Bench Ottoman** Bright White Leather 48"W x 24"D x 18"H



**Blanc Cube Ottoman** Bright White Leather 17"Square x 17"H

# **FUNCTION**

**Modular Seating Collection** 



**Function Armless Chair - White** White Vinyl 28"Square x 29"H



**Function Corner - White** White Vinyl 28"Square x 29"H



**Function Corner - Black** Black Vinyl 28"Square x 29"H



**Function Armless Chair - Black** Black Vinyl 28"Square x 29"H



# CONTINENTAL

Modular Seating Collection



**Continental Curved Loveseat** 

Bright White Leather 82"W x 34"D x 31"H



Continental Reverse
Curved Loveseat

Bright White Leather 72"W