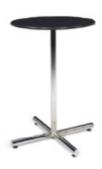

#### **Standard Booth Information**

Booth Size: 10' x 10' 1 - 6'x 30" Table w/Black Skirt and 2 Padded Chairs

Backwall Drape: 8' High Black Backwall Drape 1 - Wastebasket

Sidewall Drape: 3' High Black Siderail Drape 1 - 44" x 7" One Line ID Sign

# **EXHIBITOR**

FAQ'S

Each 10'x10' booth space includes:

- 8' high black back-wall drape
- 3' high black side-rail drape
- 1 6' x 30" black skirted table with white top
- 2 side chairs
- 1 wastebasket
- 1 44" x 7" Exhibitor ID sign
- 1 10' x 10' booth carpet