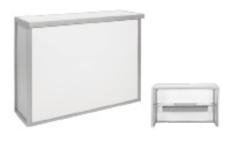

el 18"W x 12"D x 28"H



Gemma Accent Table - Blue Agate Gemma Accent Table - Citrine

Blue Agate Top/Brass Base 14"Round x 20"H



Rose Quartz Top/Brass Base 14"Round x 20"H



Gemma Accent Table - Moonstone Gemma Accent Table - Obsidian

Grey Agate Top/Brass Base 14"Round x 20"H



Obsidian Top/Brass Base . 14"Round x 20"H



#### **Brooklyn Tables**

**End Table Square Chrome** 22"Square x 20"H **End Table Round Chrome** 20"Round x 20"H Cocktail Table Rectangle Chrome 42"W x 24"D x 16"H Cocktail Table Round Chrome 30"Round x 16"H



**Cube Tables** 

Black White Cocktail Table 24"Square x 16"H **End Table** 24"Square x 21"H



**Sirona Accent Table** 

Grey Top/Black Metal Base 18"W x 12"D x 28"H



**Orbit End Table** 

White/Powder-Coated Aluminum 16"Round x 19"H

# BARS & BAR BACKS



#### VIP Glow Bar 6'

Frosted Plexi With Built-in Wireless LED Kit 72"W x 24"D x 42"H (Bar) 13"D x 18"H (Shelf) Includes Remote Control



#### VIP Glow Bar 4'

Frosted Plexi With Built-in Wireless LED Kit 48"W x 24"D x 42"H (Bar) 13"D x 18"H (Shelf) Includes Remote Control



#### Bar ■ Black

White
48"W x 16"D x 42"H
2 Shelves In Back



#### **Blox Bar Back**

Walnut/Brushed Metal 30"W x 16"D x 86"H Please Inquire About Shelf Dimensions



#### Piazza Bar Back

■ Black
□ White
44"W x 12"D x 79"H
13"W x 14"H (Inside Shelf)



#### Elara Bar

Black Powder-Coated Steel
Frosted Plexi With Built-in Wireless LED Kit
72"W x 25"D x 44"H (Bar)
Includes Remote Control



#### **Razor Bar**

Gold Powder-Coated Steel
Frosted Plexi With Built-in Wireless LED Kit
72"W x 25"D x 44"H (Bar)
Includes R