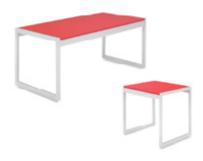

ource.



#### **Boca Chair - Charged**

Bright White Leather 22"W x 27"D x 30"H

\*Maximum of 4 daisy linked together per power source.



#### **Aspen Bar Table - Charged**

White/Brushed Steel 72"W x 26"D x 42"H

\*Maximum of 1 table per power source.



#### Aspen Cocktail Table -Charged

White/Brushed Steel 48"W x 24"D x 18"H

\*Maximum of 1 table per power source.



#### Patrice Table Chair - Charged

Bright White Leather 28"W x 31"D x 31"H

\*Maximum of 6 daisy linked together per power source.



#### **Lincoln Bench - Charged**

Bright White Leather 59"W x 39"D x 17"H

\*Maximum of 3 daisy linked together per power source.



#### Command 8' Conference Table - White Charged

Bright White Leather 96"W x 48"D x 31"H

\*Maximum of 1 table per power source.

# **OCCASIONAL TABLES**



#### **Aria Tables - Red**

End Table Red/Brushed Steel 24"W x 20"D x 22"H Cocktail Table Red/Brushed Steel 44"W x 20"D x 18"H



#### **Aria Tables - Green**

End Table Green/Brushed Steel 24"W x 20"D x 22"H Cocktail Table Green/Brushed Steel 44"W x 20"D x 18"H



#### Aria Tables - Blue

End Table Blue/Brushed Steel 24"W x 20"D x 22"H Cocktail Table Blue/Brushed Steel 44"W x 20"D x 18"H



#### **Aria Tables - Purple**

End Table Purple/Brushed Steel 24"W x 20"D x 22"H Cocktail Table Purple/Brushed Steel 44"W x 20"D x 18"H



#### **Aria Tables - White**

End Table White/Brushed Steel 24"W x 20"D x 22"H Console Table White/Brushed Steel

44"W x 20"D x 30"H Cocktail Table White/Brushed Steel 44"W x 20"D x 18"H



#### **Aria Tables - Charcoal**

End Table Storm Grey/Brushed Steel 24"W x