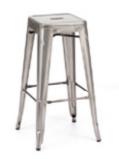

79"H
13"W x 14"H (Inside Shelf)



#### Elara Bar

Black Powder-Coated Steel
Frosted Plexi With Built-in Wireless LED Kit
72"W x 25"D x 44"H (Bar)
Includes Remote Control



#### **Razor Bar**

Gold Powder-Coated Steel
Frosted Plexi With Built-in Wireless LED Kit
72"W x 25"D x 44"H (Bar)
Includes Remote Control

# **STOOLS**



**Criss Cross Bar Stool** 

Espresso Leather
White Leather
15"W x 19"D x 41"H



**Colin Stool** 

Natural Maple 20"W x 19"D x 46"H



**Euro Bar Stool** 

Black 22"W x 24"D x 42"H



#### Milo Bar Stool

■ Black
■ California Wine
■ Chartreuse

Jade
Victory Blue
White

Chocolate

20"W x 21"D x 41"H



**Hourglass Bar Stool** 

Black
White
18"W x 20"D x 43"H



**Equino Stool** 

Black
White

15"W x 13"D x 35"H



Clara Stool

White 17"W x 21"D x 41"H

# **STOOLS**



**Marcus Bar Stool** Steel 17"Square (at footbase) x 29"H



Caprice Stool

Black Fabric

25"W x 26"D x 44"H



Sonic Stool

Black
22"W x 23"D x 42"H



Nexus Stool
White
19"W x 20"D x 44"H

# CAFÉ CHAIRS



# Milo Chair ■ Black ■ Jade ■ California Wine ■ Victory Blue ■ Chartreuse □ White ■ Chocolate ■ 20"W x 21"D x 41"H

# CAFÉ CHAIRS



Clara Chair
White
18"W x 21"D x 35"H



Leslie Chair
White
17"W x 21"D x 31"H



Criss Cross Chair

■ Espresso Leather

□ White Leather

17"W x 21"D x 35"H



Elio Chair Steel 17"Square x 33"H



Caprice Chair

Black
25"W x 24"D x 32"H



Comet Chair

Black
23"W x 22"D x 32"H (With Arms)
19"W x 22"D x 32"H (Without Arms)



Sonic Chair

Black
20"W x 21"D x 32"H



Nexus Chair
White
19"W x 22"D x 32"H



Colin Chair Natural Maple 22"W x 19"D x 33"H

# **