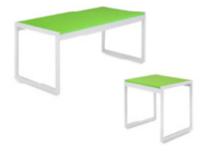

ource.



#### **Aspen Bar Table - Charged**

White/Brushed Steel 72"W x 26"D x 42"H

\*Maximum of 1 table per power source.



#### Aspen Cocktail Table -Charged

White/Brushed Steel 48"W x 24"D x 18"H

\*Maximum of 1 table per power source.



#### Patrice Table Chair - Charged

Bright White Leather 28"W x 31"D x 31"H

\*Maximum of 6 daisy linked together per power source.



#### **Lincoln Bench - Charged**

Bright White Leather 59"W x 39"D x 17"H

\*Maximum of 3 daisy linked together per power source.



#### Command 8' Conference Table - White Charged

Bright White Leather 96"W x 48"D x 31"H

\*Maximum of 1 table per power source.

# **OCCASIONAL TABLES**



#### **Aria Tables - Red**

End Table Red/Brushed Steel 24"W x 20"D x 22"H Cocktail Table Red/Brushed Steel 44"W x 20"D x 18"H



#### **Aria Tables - Green**

End Table Green/Brushed Steel 24"W x 20"D x 22"H Cocktail Table Green/Brushed Steel 44"W x 20"D x 18"H



#### Aria Tables - Blue

End Table Blue/Brushed Steel 24"W x 20"D x 22"H Cocktail Table Blue/Brushed Steel 44"W x 20"D x 18"H



#### **Aria Tables - Purple**

End Table Purple/Brushed Steel 24"W x 20"D x 22"H Cocktail Table Purple/Brushed Steel 44"W x 20"D x 18"H



#### **Aria Tables - White**

End Table White/Brushed Steel 24"W x 20"D x 22"H Console Table White/Brushed Steel

44"W x 20"D x 30"H Cocktail Table White/Brushed Steel 44"W x 20"D x 18"H



#### **Aria Tables - Charcoal**

End Table Storm Grey/Brushed Steel 24"W x 20"H x 22"H

Console Table Storm Grey/Brushed Steel 44"W x 20"D x 30"H

Cocktail Table Storm Grey/Brushed Steel 44"W x 20"D x 18"