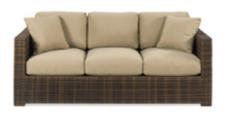

Chair Charcoal Leather 28"W x 36"D x 36"H

# GRAMMERCY



**Grammercy Corner** 

Charcoal Leather 36"Square x 36"H



**Grammercy Round Ottoman** 

Charcoal Leather 46"Round x 17"H



**Grammercy Square Ottoman** 

Charcoal Leather 40"Square x 17"H

# **AUBREY**



**Aubrey Sofa** 

Light Beige Faux Linen Fabric 90"W x 35"D x 35"H



**Aubrey Chair** 

Light Beige Faux Linen Fabric 37"W x 35"D x 35"H



**Aubrey Bench Ottoman** 

Light Beige Faux Linen Fabric 48"W x 24"D x 18"H

# **CHANDLER**



**Chandler Sofa** 

Red Leather 76"W x 37"D x 35"H



**Chandler Loveseat** 

Red Leather 53"W x 37"D x 35"H



**Chandler Chair** 

Red Leather 31"W x 37"D x 35"H

G

# **Deadline Date: March 19, 2025**

## **CHANDLER**



**Chandler Bench Ottoman** 

Red Leather 60"W x 24"D x 17"H

# **EVOKE**



**Evoke Sofa** 

Coffee Resin Frame With Tan Cushions 81"W x 35"D x 27"H



**Evoke Chair** 

Coffee Resin Frame With Tan Cushions 33"W x 35"D x 27"H



**Evoke Cocktail Table** 

Coffee Resin Frame 48"W x 24"D x 18"H



**Evoke End Table** 

Coffee Resin Frame 24"W x 28"D x 25"H



**Evoke Cube Table** 

Coffee Resin Frame 18"Square x 18"H

# LATITUDE



Latitude Sofa

Beige Olefin Fabric 91"W x 42"D x 33"H



**Latitude Loveseat** 

Beige Olefin Fabric 91"W x 42"D x 33"H



Latitude Chair

Beige Olefin Fabric 42"W x 36"D x 33"H

# **VERONA**



**Verona Sofa**Granite Frame With Light Grey Cushions 74"W × 38"D × 25"H



**Verona Chair**Granite Frame With Light Grey Cushions 28"W x 38"D x 25"H



**Verona Ottoman**Granite Frame With Light Grey Cushions 26"W x 21"D x 18"H

# **JASPER**