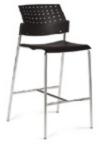

s LED Kit
72"W x 25"D x 44"H (Bar)
Includes Remote Control



#### **Razor Bar**

Gold Powder-Coated Steel
Frosted Plexi With Built-in Wireless LED Kit
72"W x 25"D x 44"H (Bar)
Includes Remote Control

# **STOOLS**



**Criss Cross Bar Stool** 

Espresso Leather
White Leather
15"W x 19"D x 41"H



**Colin Stool** 

Natural Maple 20"W x 19"D x 46"H



**Euro Bar Stool** 

Black 22"W x 24"D x 42"H



#### Milo Bar Stool

■ Black
■ California Wine
■ Chartreuse

Jade
Victory Blue
White

Chocolate

20"W x 21"D x 41"H



**Hourglass Bar Stool** 

Black
White
18"W x 20"D x 43"H



**Equino Stool** 

Black
White

15"W x 13"D x 35"H



Clara Stool

White 17"W x 21"D x 41"H

# **STOOLS**



**Marcus Bar Stool** Steel 17"Square (at footbase) x 29"H



Caprice Stool

Black Fabric

25"W x 26"D x 44"H



Sonic Stool

Black
22"W x 23"D x 42"H



Nexus Stool
White
19"W x 20"D x 44"H

# CAFÉ CHAIRS



# Milo Chair ■ Black ■ Jade ■ California Wine ■ Victory Blue ■ Chartreuse □ White ■ Chocolate ■ 20"W x 21"D x 41"H

# CAFÉ CHAIRS



Clara Chair
White
18"W x 21"D x 35"H



Leslie Chair
White
17"W x 21"D x 31"H



Criss Cross Chair

■ Espresso Leather

□ White Leather

17"W x 21"D x 35"H



Elio Chair Steel 17"Square x 33"H



Caprice Chair

Black
25"W x 24"D x 32"H



Comet Chair

Black
23"W x 22"D x 32"H (With Arms)
19"W x 22"D x 32"H (Without Arms)



Sonic Chair

Black
20"W x 21"D x 32"H



Nexus Chair
White
19"W x 22"D x 32"H



Colin Chair Natural Maple 22"W x 19"D x 33"H

# **BAR TABLES**



24" Square Bar Table - Cosmo

Available in Black or Chrome Base 24"Square x 42"H



24" Square B