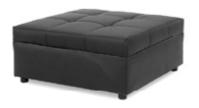

fiber 31"W x 30"D x 38"H

G

# **Deadline Date: March 19, 2025**

# **CROMWELL**



Cromwell Sofa
Royal Blue Velvet
78"W x 32"D x 29"H



Cromwell Chair Royal Blue Velvet 32"W x 32"D x 29"H

# STAGE CHAIRS



Bianca Stage Chair - Frost
Bright White Leather
26"Square x 37"H



Bianca Stage Chair - Onyx
Onyx Microfiber
26"Square x 37"H



Bianca Stage Chair - Sand
Sand Microfiber
26"Square x 37"H



Empire Chair

■ Black Leather

□ White Leather

28"W x 32"D x 32"H



Monarch Chair Bright White Leather 28"Square x 30"H



Royce Chair - Mink
Mink Microfiber
29"W x 30"D x 33"H



Royce Chair - Oyster
Oyster Microfiber
29"W x 30"D x 33"H

# **OTTOMANS & BENCHES**



**Curved Bench** 

Continental Bright White Leather 70"W x 26"D x 19"H



**Encore Bench** 

Black Mango Wood 68"W x 15"D x 18"H



#### **Square Ottoman**

Metro Black Leather
Grammercy Charcoal Leather
40"Square x 17"H



#### **Bench Ottoman**

■ Metro Black Leather
Chandler Red Leather
Grammercy Charcoal Leather
60"W x 24"D x 17"H



#### **Essentials Storage Ottoman**

White Leather With Locking Mechanism  $48''W \times 24''D \times 20''H$  Lock Not Included



#### **Grammercy Round Ottoman**

Charcoal Leather 46"Round x 17"H

# **BANQUETTES & TURNING BEDS**



**Essentials Banquette** 

White Leather 60"Round x 48"H (2 Pieces)



**Grammercy Banquette** 

Charcoal Leather 59"Round x 38"H (2 Pieces)



**Essentials Turning Bed** 

White Leather 96"W x 48"D x 36"H

# **CUBE OTTOMANS**













#### **Rubix Cube Ottomans**

Cherry Cromwell Lime Grape

Lemon Mango

18"Square x 18"H







**Metro Cube Ottoman*