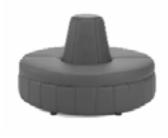

#### **Standard Booth Information**

Booth Size: 10' x 10' 1 - 6'x 30" Table w/Black Skirt and 2 Padded Chairs

Backwall Drape: 8' High Black Backwall Drape 1 - Wastebasket

Sidewall Drape: 3' High Black Siderail Drape 1 - 44" x 7" One Line ID Sign

# **EXHIBITOR**

FAQ'S

Each 10'x10' booth space includes:

- 8' high black back-wall drape
- 3' high black side-rail drape
- 1 6' x 30" black skirted table with white top
- 2 side chairs
- 1 wastebasket
- 1 44" x 7" Exhibitor ID sign
- 1 10' x 10' booth carpet