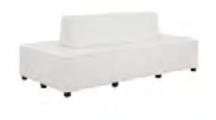

#### **Standard Booth Information**

Booth Size: 10' x 10' 1 - 6'x 30" Table w/Black Skirt and 2 Padded Chairs

Backwall Drape: 8' High Black Backwall Drape 1 - Wastebasket

Sidewall Drape: 3' High Black Siderail Drape 1 - 44" x 7" One Line ID Sign

# **EXHIBITOR**

FAQ'S

Each 10'x10' booth space includes:

- 8' high black back-wall drape
- 3' high black side-rail drape
- 1 6' x 30" black skirted table with white top
- 2 side chairs
- 1 wastebasket
- 1 44" x 7" Exhibitor ID sign
- 1 10' x 10' booth carpet