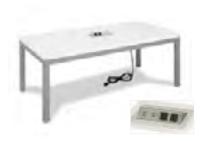

coal Leather
59"Round x 38"H (2 Pieces)



Essentials Turning Bed

White Leather

96"W x 48"D x 36"H

### **CUBE OTTOMANS**







Blanc Cube Ottoman

Bright White Leather

17"Square x 17"H



Metro Cube Ottoman Black Leather 18"Square x 18"H







### **Essentials Turning Bed** - Charged

White Leather 96"W x 48"D x 25"H

\*White slip cover available for black charging unit. \*Maximum of 1 bed per power source.



### **Boca Corner - Charged**

**Bright White Leather** 27"Square x 30"H

\*Maximum of 4 daisy linked together per power source.



### **Boca Chair - Charged**

**Bright White Leather** 22"W x 27"D x 30"H

\*Maximum of 4 daisy linked together per power source.



### **Aspen Bar Table - Charged**

White/Brushed Steel 72"W x 26"D x 42"H

\*Maximum of 1 table per power source.



### **Aspen Cocktail Table -**Charged

White/Brushed Steel 48"W x 24"D x 18"H

\*Maximum of 1 table per power source.



### **Patrice Table Chair** - Charged

Bright White Leather 28"W x 31"D x 31"H

\*Maximum of 6 daisy linked together per power source.



### **Lincoln Bench - Charged**

**Bright White Leather** 59"W x 39"D x 17"H

\*Maximum of 3 daisy linked together per power source.



### **Command 8' Conference Table - White Charged**

Bright White Leather 96"W x 48"D x 31"H

\*Maximum of 1 table per power source.

### **OCCASIONAL TABLES**



#### **Aria Tables - Red**

End Table Red/Brushed Steel 24"W x 20"D x 22"H Cocktail Table Red/Brushed Steel 44"W x 20"D x 18"H



#### **Aria Tables - Green**

End Table Green/Brushed Steel 24"W x 20"D x 22"H Cocktail Table Green/Brushed St