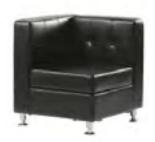

#### **Standard Booth Information**

Booth Size: 10' x 10' 1 - 6'x 30" Table w/Black Skirt and 2 Padded Chairs

Backwall Drape: 8' High Black Backwall Drape 1 - Wastebasket

Sidewall Drape: 3' High Black Siderail Drape 1 - 44" x 7" One Line ID Sign

# **EXHIBITOR**

FAQ'S

Each 10'x10' booth space includes:

- 8' high black back-wall drape
- 3' high black side-rail drape
- 1 6' x 30" black skirted table with white top
- 2 side chairs
- 1 wastebasket
- 1 44" x 7" Exhibitor ID sign
- 1 10' x 10' booth carpet