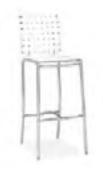

Plexi With Built-in Wireless LED Kit 72"W x 24"D x 42"H (Bar) 13"D x 18"H (Shelf) Includes Remote Control



#### VIP Glow Bar 4'

Frosted Plexi With Built-in Wireless LED Kit 48"W x 24"D x 42"H (Bar) 13"D x 18"H (Shelf) Includes Remote Control



#### Bar

■ Black □ White 48"W x 16"D x 42"H 2 Shelves In Back



#### **Blox Bar Back**

Walnut/Brushed Metal 30"W x 16"D x 86"H Please Inquire About Shelf Dimensions



#### Piazza Bar Back

■ Black
□ White
44"W x 12"D x 79"H
13"W x 14"H (Inside Shelf)



### Elara Bar

Black Powder-Coated Steel
Frosted Plexi With Built-in Wireless LED Kit
72"W x 25"D x 44"H (Bar)
Includes Remote Control



#### **Razor Bar**

Gold Powder-Coated Steel
Frosted Plexi With Built-in Wireless LED Kit
72"W x 25"D x 44"H (Bar)
Includes Remote Control

### **STOOLS**



**Criss Cross Bar Stool** 

Espresso Leather
White Leather
15"W x 19"D x 41"H



**Colin Stool** 

Natural Maple 20"W x 19"D x 46"H



**Euro Bar Stool** 

Black 22"W x 24"D x 42"H



#### Milo Bar Stool

Black
California Wine
Chartreuse

Jade
Victory Blue
White

Chocolate

20"W x 21"D x 41"H



**Hourglass Bar Stool** 

Black
White
18"W x 20"D x 43"H



**Equino Stool** 

Black
White
15"W x 13"D x 35"H



Clara Stool

White 17"W x 21"D x 41"H

### **STOOLS**



**Marcus Bar Stool** Steel 17"Square (at footbase) x 29"H



Caprice Stool

Black Fabric

25"W x 26"D x 44"H



Sonic Stool

Black
22"W x 23"D x 42"H



Nexus Stool
White
19"W x 20"D x 44"H

# CAFÉ CHAIRS



### Milo Chair

- Black
   California Wine
   Chartreuse
- Jade
  Victory Blue
  White
- Chocolate

20"W x 21"D x 41"H

# C