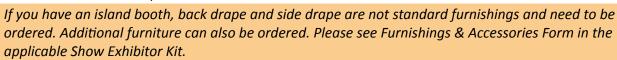

#### **Standard Booth Information**

Booth Size: 10' x 10' 1 - 6'x 30" Table w/Black Skirt and 2 Padded Chairs

Backwall Drape: 8' High Black Backwall Drape 1 - Wastebasket

Sidewall Drape: 3' High Black Siderail Drape 1 - 44" x 7" One Line ID Sign