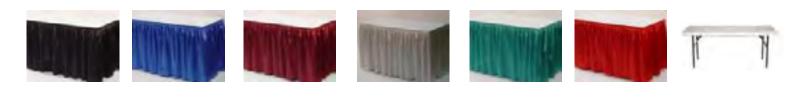

#### **Standard Booth Information**

Booth Size: 10' x 10' 1 - 6'x 30" Table w/Black Skirt and 2 Padded Chairs

Backwall Drape: 8' High Black Backwall Drape 1 - Wastebasket

Sidewall Drape: 3' High Black Siderail Drape 1 - 44" x 7" One Line ID Sign

#### **CARPENTER UNION**

Carpenters handle the erection and dismantling of display and exhibit booths. This includes all display work as well as uncrating and re-crating machinery and equipment. Carpenters install and dismantle drapery, table skirting and floor coverings.

# **EXHIBITOR**

FAQ'S

Each 10'x10' booth space includes:

- 8' high black back-wall drape
- 3' high black side-rail drape
- 1 6' x 30" black skirted table with white top
- 2 side chairs
- 1 wastebasket
- 1 44" x 7" Exhibitor ID sign
- 1 10' x 10' booth carpet