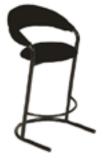

ted Plexi With Built-in Wireless LED Kit 48"W x 24"D x 42"H (Bar) 13"D x 18"H (Shelf) Includes Remote Control



#### Bar

■ Black □ White 48"W x 16"D x 42"H 2 Shelves In Back



#### **Blox Bar Back**

Walnut/Brushed Metal 30"W x 16"D x 86"H Please Inquire About Shelf Dimensions



#### Piazza Bar Back

■ Black
□ White
44"W x 12"D x 79"H
13"W x 14"H (Inside Shelf)



### Elara Bar

Black Powder-Coated Steel
Frosted Plexi With Built-in Wireless LED Kit
72"W x 25"D x 44"H (Bar)
Includes Remote Control



#### **Razor Bar**

Gold Powder-Coated Steel
Frosted Plexi With Built-in Wireless LED Kit
72"W x 25"D x 44"H (Bar)
Includes Remote Control

### **STOOLS**



**Criss Cross Bar Stool** 

Espresso Leather
White Leather
15"W x 19"D x 41"H



**Colin Stool** 

Natural Maple 20"W x 19"D x 46"H



**Euro Bar Stool** 

Black 22"W x 24"D x 42"H



#### Milo Bar Stool

Black
California Wine
Chartreuse

Jade
Victory Blue
White

Chocolate

20"W x 21"D x 41"H



**Hourglass Bar Stool** 

Black
White
18"W x 20"D x 43"H



**Equino Stool** 

Black
White
15"W x 13"D x 35"H



Clara Stool

White 17"W x 21"D x 41"H

### **STOOLS**



**Marcus Bar Stool** Steel 17"Square (at footbase) x 29"H



Caprice Stool

Black Fabric

25"W x 26"D x 44"H



Sonic Stool

Black
22"W x 23"D x 42"H



Nexus Stool
White
19"W x 20"D x 44"H

# CAFÉ CHAIRS



### Milo Chair

- Black
   California Wine
   Chartreuse
- Jade
  Victory Blue
  White
- Chocolate

20"W x 21"D x 41"H

# CAFÉ CHAIRS



Clara Chair
White
18"W x 21"D x 35"H



Leslie Chair
White
17"W x 21"D x 31"H



Criss Cross Chair
■ Espresso Leather
□ W