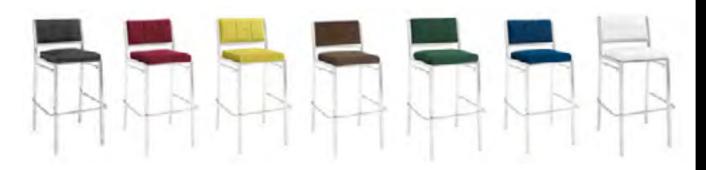

4"D x 42"H (Bar) 13"D x 18"H (Shelf) Includes Remote Control



#### Bar

■ Black □ White 48"W x 16"D x 42"H 2 Shelves In Back



#### **Blox Bar Back**

Walnut/Brushed Metal 30"W x 16"D x 86"H Please Inquire About Shelf Dimensions



#### Piazza Bar Back

■ Black
□ White
44"W x 12"D x 79"H
13"W x 14"H (Inside Shelf)



### Elara Bar

Black Powder-Coated Steel
Frosted Plexi With Built-in Wireless LED Kit
72"W x 25"D x 44"H (Bar)
Includes Remote Control



#### **Razor Bar**

Gold Powder-Coated Steel
Frosted Plexi With Built-in Wireless LED Kit
72"W x 25"D x 44"H (Bar)
Includes Remote Control

### **STOOLS**



**Criss Cross Bar Stool** 

Espresso Leather
White Leather
15"W x 19"D x 41"H



**Colin Stool** 

Natural Maple 20"W x 19"D x 46"H



**Euro Bar Stool** 

Black 22"W x 24"D x 42"H



#### Milo Bar Stool

Black
California Wine
Chartreuse

Jade
Victory Blue
White

Chocolate

20"W x 21"D x 41"H



**Hourglass Bar Stool** 

Black
White
18"W x 20"D x 43"H



**Equino Stool** 

Black
White
15"W x 13"D x 35"H



Clara Stool

White 17"W x 21"D x 41"H

### **STOOLS**



**Marcus Bar Stool** Steel 17"Square (at footbase) x 29"H



Caprice Stool

Black Fabric

25"W x 26"D x 44"H



Sonic Stool

Black
22"W x 23"D x 42"H



Nexus Stool
White
19"W x 20"D x 44"H

# CAFÉ CHAIRS



### Milo Chair

- Black
   California Wine
   Chartreuse
- Jade
  Victory Blue
  White
- Chocolate

20"W x 21"D x 41"H

# CAFÉ CHAIRS



Clara Chair
White
18"W x 21"D x 35"H



Leslie Chair
White
17"W x 21"D x 31"H



Criss Cross Chair
■ Espresso Leather
□ White Leather
17"W x 21"D x 35"H



Elio Chair Ste