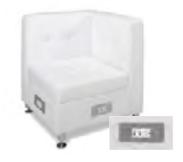

man**Metro Black Leather
Chandler Red Leather
Grammercy Charcoal Leather
60"W x 24"D x 17"H



Essentials Storage Ottoman
White Leather With Locking Mechanism
48"W x 24"D x 20"H
Lock Not Included



Grammercy Round Ottoman Charcoal Leather 46"Round x 17"H

## **BANQUETTES & TURNING BEDS**



Essentials Banquette
White Leather
60"Round x 48"H (2 Pieces)



Grammercy Banquette
Charcoal Leather
59"Round x 38"H (2 Pieces)



Essentials Turning Bed

White Leather

96"W x 48"D x 36"H

### **CUBE OTTOMANS**







Blanc Cube Ottoman

Bright White Leather

17"Square x 17"H



Metro Cube Ottoman Black Leather 18"Square x 18"H







### **Essentials Turning Bed** - Charged

White Leather 96"W x 48"D x 25"H

\*White slip cover available for black charging unit. \*Maximum of 1 bed per power source.



### **Boca Corner - Charged**

**Bright White Leather** 27"Square x 30"H

\*Maximum of 4 daisy linked together per power source.



### **Boca Chair - Charged**

**Bright White Leather** 22"W x 27"D x 30"H

\*Maximum of 4 daisy linked together per power source.



### **Aspen Bar Table - Charged**

White/Brushed Steel 72"W x 26"D x 42"H

\*Maximum of 1 table per power source.



### **Aspen Cocktail Table -**Charged

White/Brushed Steel 48"W x 24"D x 18"H

\*Maximum of 1 table per power source.



### **Patrice Table Chair** - Charged

Bright White Leather 28"W x 31"D x 31"H

\*Maximum of 6 daisy linked together per power source.



### **Lincoln Bench - Charged**

**Bright White Leather** 59"W x 39"D x 17"H

\*Maximum of 3 daisy linked together per power source.



### **Command 8' Conf