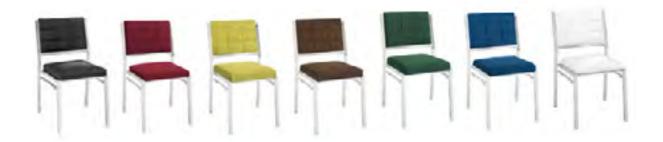

#### **Standard Booth Information**

Booth Size: 10' x 10' 1 - 6'x 30" Table w/Black Skirt and 2 Padded Chairs

Backwall Drape: 8' High Black Backwall Drape 1 - Wastebasket

Sidewall Drape: 3' High Black Siderail Drape 1 - 44" x 7" One Line ID Sign

# **EXHIBITOR**

FAQ'S

Each 10'x10' booth space includes:

- 8' high black back-wall drape
- 3' high black side-rail drape
- 1 6' x 30" black skirted table with white top
- 2 side chairs
- 1 wastebasket
- 1 44" x 7" Exhibitor ID sign
- 1 10' x 10' booth carpet