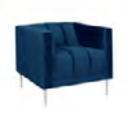

ric 91"W x 42"D x 33"H



**Latitude Loveseat** 

Beige Olefin Fabric 91"W x 42"D x 33"H



**Latitude Chair** 

Beige Olefin Fabric 42"W x 36"D x 33"H

### **VERONA**



**Verona Sofa**Granite Frame With Light Grey Cushions 74"W × 38"D × 25"H



**Verona Chair**Granite Frame With Light Grey Cushions 28"W x 38"D x 25"H



**Verona Ottoman**Granite Frame With Light Grey Cushions 26"W x 21"D x 18"H

### **JASPER**



Jasper Sofa
Boca Bright White
64"W x 28"D x 33"H



Jasper Chair
Boca Bright White
30"W x 28"D x 33"H

### NIKO



**Niko Sofa**Grey Microfiber
81"W x 30"D x 38"H



Niko Loveseat
Grey Microfiber
58"W x 30"D x 38"H



Niko Chair Grey Microfiber 31"W x 30"D x 38"H

G

## **Deadline Date: January 2nd, 2025**

### **CROMWELL**



Cromwell Sofa
Royal Blue Velvet
78"W x 32"D x 29"H



Cromwell Chair Royal Blue Velvet 32"W x 32"D x 29"H

### **STAGE CHAIRS**



Bianca Stage Chair - Frost
Bright White Leather
26"Square x 37"H



Bianca Stage Chair - Onyx
Onyx Microfiber
26"Square x 37"H



Bianca Stage Chair - Sand
Sand Microfiber
26"Square x 37"H



Empire Chair

■ Black Leather

□ White Leather

28"W x 32"D x 32"H



Monarch Chair Bright White Leather 28"Square x 30"H



Royce Chair - Mink
Mink Microfiber
29"W x 30"D x 33"H



Royce Chair - Oyster
Oyster Microfiber
29"W x 30"D x 33"H

G

### Deadline Date: January 2nd, 2025

# **OTTOMANS & BENCHES**



Curved Bench
Continental Bright White Leather
70"W x 26"D x 19"H



Encore Bench
Black Mango Wood
68"W x 15"D x 18"H



Square Ottoman

Metro Black Leather
Grammercy Charcoal Leather
40"Square x 17"H



**Bench Ottoman*