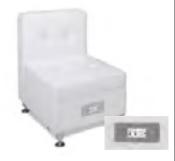

her With Locking Mechanism
48"W x 24"D x 20"H
Lock Not Included



Grammercy Round Ottoman Charcoal Leather 46"Round x 17"H

## **BANQUETTES & TURNING BEDS**



Essentials Banquette
White Leather
60"Round x 48"H (2 Pieces)



Grammercy Banquette
Charcoal Leather
59"Round x 38"H (2 Pieces)



Essentials Turning Bed

White Leather

96"W x 48"D x 36"H

### **CUBE OTTOMANS**







Blanc Cube Ottoman

Bright White Leather

17"Square x 17"H



Metro Cube Ottoman Black Leather 18"Square x 18"H







### **Essentials Turning Bed** - Charged

White Leather 96"W x 48"D x 25"H

\*White slip cover available for black charging unit. \*Maximum of 1 bed per power source.



### **Boca Corner - Charged**

**Bright White Leather** 27"Square x 30"H

\*Maximum of 4 daisy linked together per power source.



### **Boca Chair - Charged**

**Bright White Leather** 22"W x 27"D x 30"H

\*Maximum of 4 daisy linked together per power source.



### **Aspen Bar Table - Charged**

White/Brushed Steel 72"W x 26"D x 42"H

\*Maximum of 1 table per power source.



### **Aspen Cocktail Table -**Charged

White/Brushed Steel 48"W x 24"D x 18"H

\*Maximum of 1 table per power source.



### **Patrice Table Chair** - Charged

Bright White Leather 28"W x 31"D x 31"H

\*Maximum of 6 daisy linked together per power source.



### **Lincoln Bench - Charged**

**Bright White Leather** 59"W x 39"D x 17"H

\*Maximum of 3 daisy linked together per power source.



### **Command 8' Conference Table - White Charged**

Bright White Leather 96"W x 48"D x 31"H

\*Maximum of 1 table per power source.

### **OCCASIONAL TA