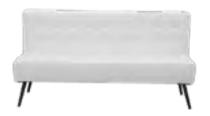

#### **Standard Booth Information**

Booth Size: 10' x 10' 1 - 6'x 30" Table w/Black Skirt and 2 Padded Chairs

Backwall Drape: 8' High Black Backwall Drape 1 - Wastebasket

Sidewall Drape: 3' High Black Siderail Drape 1 - 44" x 7" One Line ID Sign