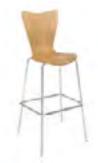

Includes Remote Control



#### VIP Glow Bar 4'

Frosted Plexi With Built-in Wireless LED Kit 48"W x 24"D x 42"H (Bar) 13"D x 18"H (Shelf) Includes Remote Control



#### Bar

■ Black □ White 48"W x 16"D x 42"H 2 Shelves In Back



#### **Blox Bar Back**

Walnut/Brushed Metal 30"W x 16"D x 86"H Please Inquire About Shelf Dimensions



#### Piazza Bar Back

■ Black
□ White
44"W x 12"D x 79"H
13"W x 14"H (Inside Shelf)



### Elara Bar

Black Powder-Coated Steel
Frosted Plexi With Built-in Wireless LED Kit
72"W x 25"D x 44"H (Bar)
Includes Remote Control



#### **Razor Bar**

Gold Powder-Coated Steel
Frosted Plexi With Built-in Wireless LED Kit
72"W x 25"D x 44"H (Bar)
Includes Remote Control

### **STOOLS**



**Criss Cross Bar Stool** 

Espresso Leather
White Leather
15"W x 19"D x 41"H



**Colin Stool** 

Natural Maple 20"W x 19"D x 46"H



**Euro Bar Stool** 

Black 22"W x 24"D x 42"H



#### Milo Bar Stool

Black
California Wine
Chartreuse

Jade
Victory Blue
White

Chocolate

20"W x 21"D x 41"H



**Hourglass Bar Stool** 

Black
White
18"W x 20"D x 43"H



**Equino Stool** 

Black
White
15"W x 13"D x 35"H



Clara Stool

White 17"W x 21"D x 41"H

### **STOOLS**



**Marcus Bar Stool** Steel 17"Square (at footbase) x 29"H



Caprice Stool

Black Fabric

25"W x 26"D x 44"H



Sonic Stool

Black
22"W x 23"D x 42"H



Nexus Stool
White
19"W x 20"D x 44"H

# CAFÉ CHAIRS



### Milo Chair

- Black
   California Wine
   Chartreuse
- Jade
  Victory Blue
  White
- Chocolate

20"W x 21"D x 41"H

# CAFÉ CHAIRS



Clara Chair
White
18"W x 21"D x 35"H



Leslie Chair
White
17"W x 2