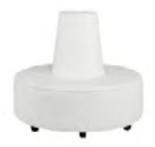

#### **Standard Booth Information**

Booth Size: 10' x 10' 1 - 6'x 30" Table w/Black Skirt and 2 Padded Chairs

Backwall Drape: 8' High Black Backwall Drape 1 - Wastebasket

Sidewall Drape: 3' High Black Siderail Drape 1 - 44" x 7" One Line ID Sign

# **EXHIBITOR**

FAQ'S

Each 10'x10' booth space includes:

- 8' high black back-wall drape
- 3' high black side-rail drape
- 1 6' x 30" black skirted table with white top
- 2 side chairs
- 1 wastebasket
- 1 44" x 7" Exhibitor ID sign
- 1 10' x 10' booth carpet