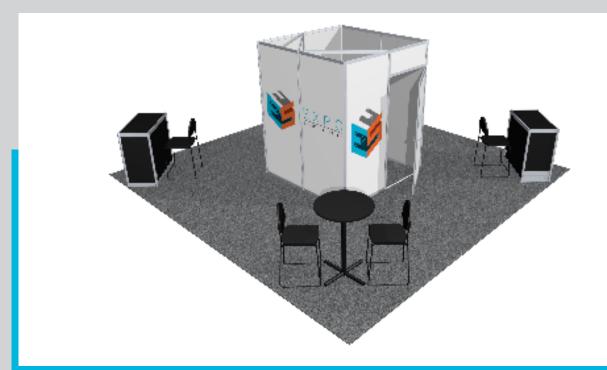

#### **Standard Booth Information**

Booth Size: 10' x 10' 1 - 6'x 30" Table w/Black Skirt and 2 Padded Chairs

Backwall Drape: 8' High Black Backwall Drape 1 - Wastebasket

Sidewall Drape: 3' High Black Siderail Drape 1 - 44" x 7" One Line ID Sign

1 - 10' x 10' Booth Carpet

| Show Schedule Move In/Move Out |                    |                              |  |
|--------------------------------|--------------------|------------------------------|--|
| Decorator Move-In:             | Thursday 1/9/2025  | 8am-5pm                      |  |
|                                |                    |                              |  |
| Exhibitor Move-In:             | Friday 1/10/2025   | 9am-5pm                      |  |
|                                |                    |                              |  |
| Exhibit Hours:                 | Saturday 1/11/2025 | 9:30am-5pm (Travel Advisors) |  |
|                                |                    | 10am - 5pm (Public)          |  |
|                                | Sunday 1/12/2025   | 11am-4pm                     |  |
|                                |                    |                              |  |
| Exhibitor Move-Out:            | Sunday 1/12/2025   | 4pm - 8pm                    |  |
|                                |                    |                              |  |
| Clear Floor:                   | Sunday 1/12/2025   | By 11:59pm                   |  |

# **EXHIBITOR**

FAQ'S

Each 10'x10' booth space includes:

- 8' high black back-wall drape
- 3' high black side-rail drape
- 1 6' x 30" black skirted table with white top
- 2 side chairs
- 1 wastebasket
- 1 44" x 7" Exhibitor ID sign
- 1 10' x 10' booth carpet