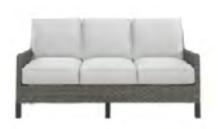

Sofa** 

Red Leather 76"W x 37"D x 35"H



**Chandler Loveseat** 

Red Leather 53"W x 37"D x 35"H



**Chandler Chair** 

Red Leather 31"W x 37"D x 35"H

### **CHANDLER**



**Chandler Bench Ottoman** 

Red Leather 60"W x 24"D x 17"H

### **EVOKE**



Evoke Sofa

Coffee Resin Frame With Tan Cushions 81"W x 35"D x 27"H



**Evoke End Table** 

Coffee Resin Frame 24"W x 28"D x 25"H



**Evoke Chair** 

Coffee Resin Frame With Tan Cushions 33"W x 35"D x 27"H



**Evoke Cube Table** 

Coffee Resin Frame 18"Square x 18"H



#### **Evoke Cocktail Table**

Coffee Resin Frame 48"W x 24"D x 18"H





Latitude Sofa

Beige Olefin Fabric 91"W x 42"D x 33"H



**Latitude Loveseat** 

Beige Olefin Fabric 91"W x 42"D x 33"H



**Latitude Chair** 

Beige Olefin Fabric 42"W x 36"D x 33"H

### **VERONA**



**Verona Sofa**Granite Frame With Light Grey Cushions 74"W × 38"D × 25"H



**Verona Chair**Granite Frame With Light Grey Cushions 28"W x 38"D x 25"H



**Verona Ottoman**Granite Frame With Light Grey Cushions 26"W x 21"D x 18"H

### **JASPER**



Jasper Sofa
Boca Bright White
64"W x 28"D x 33"H



Jasper Chair
Boca Bright White
30"W x 28"D x 33"H

### NIKO



**Niko Sofa**Grey Microfiber
81"W x 30"D x 38"H



Niko Loveseat
Grey Microfiber
58"W x 30"D x 38"H



Niko Chair Grey Microfiber 31"W x 30"D x 38"H

G

## **Deadline Date: January 2nd, 2025**

### **CROMWELL**



Cromwell Sofa
Royal Blue Velvet
78"W x 32"D x 29"H



Cromwell Chair Royal Blue Velvet 32"W x 32"D x 29"H

### **STAGE CHAIRS**



Bianca Stage Chair - Frost
Bright White Leather
26"Square x 37"H



Bianca Stage Chair - O