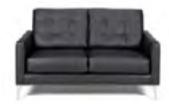

#### **Standard Booth Information**

Booth Size: 10' x 10' 1 - 6'x 30" Table w/Black Skirt and 2 Padded Chairs

Backwall Drape: 8' High Black Backwall Drape 1 - Wastebasket

Sidewall Drape: 3' High Black Siderail Drape 1 - 44" x 7" One Line ID Sign

# **EXHIBITOR**

FAQ'S

Each 10'x10' booth space includes:

- 8' high black back-wall drape
- 3' high black side-rail drape
- 1 6' x 30" black skirted table with white top
- 2 side chairs
- 1 wastebasket
- 1 44" x 7" Exhibitor ID sign
- 1 10' x 10' booth carpet