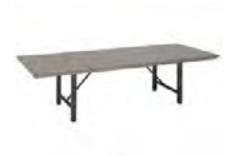

#### **Standard Booth Information**

Booth Size: 10' x 10' 1 - 6'x 30" Table w/Black Skirt and 2 Padded Chairs

Backwall Drape: 8' High Black Backwall Drape 1 - Wastebasket

Sidewall Drape: 3' High Black Siderail Drape 1 - 44" x 7" One Line ID Sign