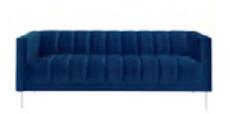

8"W x 24"D x 18"H





Latitude Sofa

Beige Olefin Fabric 91"W x 42"D x 33"H



**Latitude Loveseat** 

Beige Olefin Fabric 91"W x 42"D x 33"H



**Latitude Chair** 

Beige Olefin Fabric 42"W x 36"D x 33"H

### **VERONA**



**Verona Sofa**Granite Frame With Light Grey Cushions 74"W × 38"D × 25"H



**Verona Chair**Granite Frame With Light Grey Cushions 28"W x 38"D x 25"H



**Verona Ottoman**Granite Frame With Light Grey Cushions 26"W x 21"D x 18"H

### **JASPER**



Jasper Sofa
Boca Bright White
64"W x 28"D x 33"H



Jasper Chair
Boca Bright White
30"W x 28"D x 33"H

### NIKO



**Niko Sofa**Grey Microfiber
81"W x 30"D x 38"H



Niko Loveseat
Grey Microfiber
58"W x 30"D x 38"H



Niko Chair Grey Microfiber 31"W x 30"D x 38"H

G

## **Deadline Date: January 2nd, 2025**

### **CROMWELL**



Cromwell Sofa
Royal Blue Velvet
78"W x 32"D x 29"H



Cromwell Chair Royal Blue Velvet 32"W x 32"D x 29"H

### **STAGE CHAIRS**



Bianca Stage Chair - Frost
Bright White Leather
26"Square x 37"H



Bianca Stage Chair - Onyx
Onyx Microfiber
26"Square x 37"H



Bianca Stage Chair - Sand
Sand Microfiber
26"Square x 37"H



Empire Chair

■ Black Leather

□ White Leather

28"W x 32"D x 32"H



Monarch Chair Bright White Leather 28"Square x 30"H



Royce Chair - Mink
Mink Microfiber
29"W x 30"D x 33"H



Royce Chair - Oyster
Oyster Microfiber
29"W x 30"D x 33"H

G

### Deadline Date: January 2nd, 2025

# **OTTOMANS & BENCHES**



Curved Bench
Continental Bright White Leather
70"W x 26"D x 19"H



Encore Bench
Black Mango Wood
68"W x 15"D x 18"H



Square Ottoman

Metro Black Leather
Grammercy