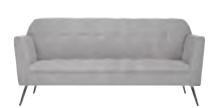

#### **Standard Booth Information**

Booth Size: 10' x 10' 1 - 6'x 30" Table w/Black Skirt and 2 Padded Chairs

Backwall Drape: 8' High Black Backwall Drape 1 - Wastebasket

Sidewall Drape: 3' High Black Siderail Drape 1 - 44" x 7" One Line ID Sign