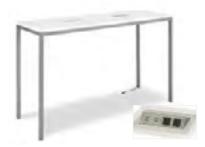

QUETTES & TURNING BEDS**



Essentials Banquette
White Leather
60"Round x 48"H (2 Pieces)



Grammercy Banquette
Charcoal Leather
59"Round x 38"H (2 Pieces)



Essentials Turning Bed

White Leather

96"W x 48"D x 36"H

### **CUBE OTTOMANS**







Blanc Cube Ottoman

Bright White Leather

17"Square x 17"H



Metro Cube Ottoman Black Leather 18"Square x 18"H







### **Essentials Turning Bed** - Charged

White Leather 96"W x 48"D x 25"H

\*White slip cover available for black charging unit. \*Maximum of 1 bed per power source.



### **Boca Corner - Charged**

**Bright White Leather** 27"Square x 30"H

\*Maximum of 4 daisy linked together per power source.



### **Boca Chair - Charged**

**Bright White Leather** 22"W x 27"D x 30"H

\*Maximum of 4 daisy linked together per power source.



### **Aspen Bar Table - Charged**

White/Brushed Steel 72"W x 26"D x 42"H

\*Maximum of 1 table per power source.



### **Aspen Cocktail Table -**Charged

White/Brushed Steel 48"W x 24"D x 18"H

\*Maximum of 1 table per power source.



### **Patrice Table Chair** - Charged

Bright White Leather 28"W x 31"D x 31"H

\*Maximum of 6 daisy linked together per power source.



### **Lincoln Bench - Charged**

**Bright White Leather** 59"W x 39"D x 17"H

\*Maximum of 3 daisy linked together per power source.



### **Command 8' Conference Table - White Charged**

Bright White Leather 96"W x 48"D x 31"H

\*Maximum of 1 table per power source.

### **OCCASIONAL TABLES**



#### **Aria Tables - Red**

End Table Red/Brushed Steel 24"W x 20"D x 22"H Cocktail Table Red/Brushed Steel 44"W x 20"D x 1