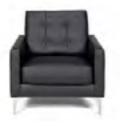

#### **Standard Booth Information**

Booth Size: 10' x 10' 1 - 6'x 30" Table w/Black Skirt and 2 Padded Chairs

Backwall Drape: 8' High Black Backwall Drape 1 - Wastebasket

Sidewall Drape: 3' High Black Siderail Drape 1 - 44" x 7" One Line ID Sign

# **EXHIBITOR**

FAQ'S

Each 10'x10' booth space includes:

- 8' high black back-wall drape
- 3' high black side-rail drape
- 1 6' x 30" black skirted table with white top
- 2 side chairs
- 1 wastebasket
- 1 44" x 7" Exhibitor ID sign
- 1 10' x 10' booth carpet