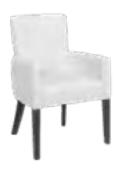

42"D x 33"H



**Latitude Chair** 

Beige Olefin Fabric 42"W x 36"D x 33"H

### **VERONA**



**Verona Sofa**Granite Frame With Light Grey Cushions 74"W × 38"D × 25"H



**Verona Chair**Granite Frame With Light Grey Cushions 28"W x 38"D x 25"H



**Verona Ottoman**Granite Frame With Light Grey Cushions 26"W x 21"D x 18"H

### **JASPER**



Jasper Sofa
Boca Bright White
64"W x 28"D x 33"H



Jasper Chair
Boca Bright White
30"W x 28"D x 33"H

### NIKO



**Niko Sofa**Grey Microfiber
81"W x 30"D x 38"H



Niko Loveseat
Grey Microfiber
58"W x 30"D x 38"H



Niko Chair Grey Microfiber 31"W x 30"D x 38"H

G

## **Deadline Date: January 2nd, 2025**

### **CROMWELL**



Cromwell Sofa
Royal Blue Velvet
78"W x 32"D x 29"H



Cromwell Chair Royal Blue Velvet 32"W x 32"D x 29"H

### **STAGE CHAIRS**



Bianca Stage Chair - Frost
Bright White Leather
26"Square x 37"H



Bianca Stage Chair - Onyx
Onyx Microfiber
26"Square x 37"H



Bianca Stage Chair - Sand
Sand Microfiber
26"Square x 37"H



Empire Chair

■ Black Leather

□ White Leather

28"W x 32"D x 32"H



Monarch Chair Bright White Leather 28"Square x 30"H



Royce Chair - Mink
Mink Microfiber
29"W x 30"D x 33"H



Royce Chair - Oyster
Oyster Microfiber
29"W x 30"D x 33"H

G

### Deadline Date: January 2nd, 2025

# **OTTOMANS & BENCHES**



Curved Bench
Continental Bright White Leather
70"W x 26"D x 19"H



Encore Bench
Black Mango Wood
68"W x 15"D x 18"H



Square Ottoman

Metro Black Leather
Grammercy Charcoal Leather
40"Square x 17"H



**Bench Ottoman**Metro Black Leather
Chandler Red Leather
Grammercy Charcoal Leather
60"W x 2