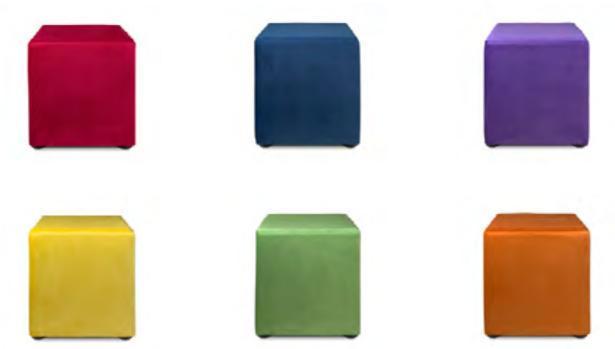

#### **Standard Booth Information**

Booth Size: 10' x 10' 1 - 6'x 30" Table w/Black Skirt and 2 Padded Chairs

Backwall Drape: 8' High Black Backwall Drape 1 - Wastebasket

Sidewall Drape: 3' High Black Siderail Drape 1 - 44" x 7" One Line ID Sign

# **EXHIBITOR**

FAQ'S

Each 10'x10' booth space includes:

- 8' high black back-wall drape
- 3' high black side-rail drape
- 1 6' x 30" black skirted table with white top
- 2 side chairs
- 1 wastebasket
- 1 44" x 7" Exhibitor ID sign
- 1 10' x 10' booth carpet