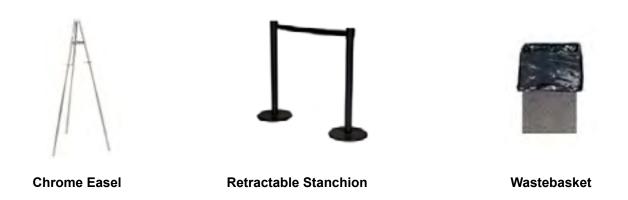

#### **Standard Booth Information**

Booth Size: 10' x 10' 1 - 6'x 30" Table w/Black Skirt and 2 Padded Chairs

Backwall Drape: 8' High Black Backwall Drape 1 - Wastebasket

Sidewall Drape: 3' High Black Siderail Drape 1 - 44" x 7" One Line ID Sign

# **EXHIBITOR**

FAQ'S

Each 10'x10' booth space includes:

- 8' high black back-wall drape
- 3' high black side-rail drape
- 1 6' x 30" black skirted table with white top
- 2 side chairs
- 1 wastebasket
- 1 44" x 7" Exhibitor ID sign
- 1 10' x 10' booth carpet