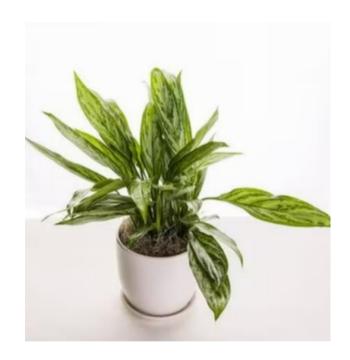

Not Too Shabby (Chic) \$175

Plants (Rental)

Simply Elegant Spathiphyllum Peace Lily \$175

Chinese Evergreen \$175

Philodendron \$175

Plants (Rental)

Fiddle Leaf Ficus \$175

Areca Palm \$175

#### Plant Rentals

| ltem                                     | QTY | Circle One             |
|------------------------------------------|-----|------------------------|
| Not Too Shabby (Chic)                    |     | \$1 <i>75</i>          |
| Simply Elegant Spathiphyllum  Peace Lily |     | \$1 <i>75</i>          |
| Chinese Evergreen                        |     | <b>\$</b> 1 <i>7</i> 5 |
| Philodendron                             |     | \$1 <i>75</i>          |
| Fiddle Leaf Ficus                        |     | \$1 <i>75</i>          |
| Areca Palm                               |     | \$1 <i>75</i>          |
| Corn Plant                               |     | \$1 <i>75</i>          |