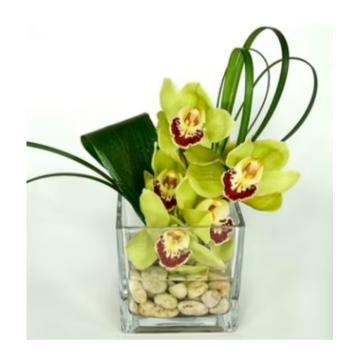

#### Orchids

**Orchid Eden**Available in Purple
\$149.95-\$224.95

Dancing Orchids

Available in Purple

\$324.95-\$359.95

Phalaenopsis
White
\$84.95

Orchid

Available in White
\$149.95

**Grand Phalaenopsis** 

#### **Orchid Selections**

| ltem                      | QTY | Circle One                 |                             |
|---------------------------|-----|----------------------------|-----------------------------|
| Orchid Eden               |     | White<br>\$149.95/\$224.95 | Purple<br>\$149.95/\$224.95 |
| Dancing Orchids           |     | White<br>\$324.95/\$359.95 | Purple<br>\$324.95/\$359.95 |
| Phalaenopsis              |     | \$84.                      | 95                          |
| Grand Phalaenopsis Orchid |     | White<br>\$149.95          | Purple<br>\$149.95          |