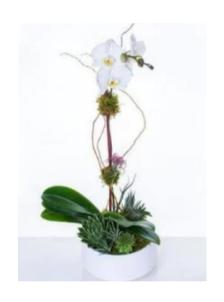

**Grand Phalaenopsis** 

#### **Orchid Selections**

| ltem                      | QTY | Circle One                 |                             |
|---------------------------|-----|----------------------------|-----------------------------|
| Orchid Eden               |     | White<br>\$149.95/\$224.95 | Purple<br>\$149.95/\$224.95 |
| Dancing Orchids           |     | White<br>\$324.95/\$359.95 | Purple<br>\$324.95/\$359.95 |
| Phalaenopsis              |     | \$84.                      | 95                          |
| Grand Phalaenopsis Orchid |     | White<br>\$149.95          | Purple<br>\$149.95          |