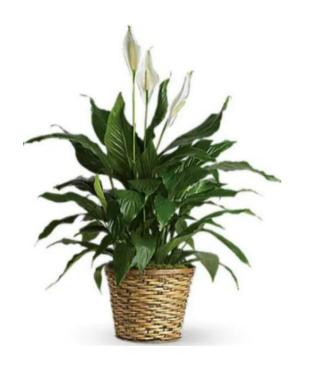

Not Too Shabby (Chic) \$175

Plants (Rental)

Simply Elegant Spathiphyllum Peace Lily \$175

Chinese Evergreen \$175

Philodendron \$175

Plants (Rental)

Fiddle Leaf Ficus \$175

Areca Palm \$175

#### Plant Rentals

| ltem                                     | QTY | Circle One             |
|------------------------------------------|-----|------------------------|
| Not Too Shabby (Chic)                    |     | \$1 <i>75</i>          |
| Simply Elegant Spathiphyllum  Peace Lily |     | \$1 <i>75</i>          |
| Chinese Evergreen                        |     | <b>\$</b> 1 <i>7</i> 5 |
| Philodendron                             |     | \$1 <i>75</i>          |
| Fiddle Leaf Ficus                        |     | \$1 <i>75</i>          |
| Areca Palm                               |     | \$1 <i>75</i>          |
| Corn Plant                               |     | \$1 <i>75</i>          |