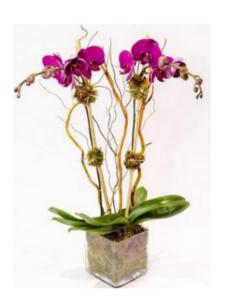

#### Orchids

**Orchid Eden**Available in Purple
\$149.95-\$224.95

Dancing Orchids

Available in Purple

\$324.95-\$359.95

Phalaenopsis
White
\$84.95

Orchid

Available in White
\$149.95

#### **Orchid Selections**

| ltem                      | QTY | Circle One                 |                             |
|---------------------------|-----|----------------------------|-----------------------------|
| Orchid Eden               |     | White<br>\$149.95/\$224.95 | Purple<br>\$149.95/\$224.95 |
| Dancing Orchids           |     | White<br>\$324.95/\$359.95 | Purple<br>\$324.95/\$359.95 |
| Phalaenopsis              |     | \$84.                      | 95                          |
| Grand Phalaenopsis Orchid |     | White<br>\$149.95          | Purple<br>\$149.95          |