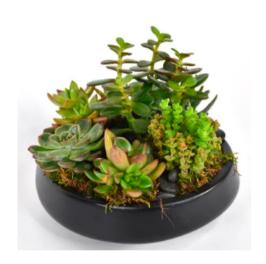

#### Succulents

Green Garden \$84.95

Desert Beauty
Succulent Garden
\$124.95

**Rustic Charm Box** \$79.95-\$124.95

Magic Box of Succulents \$84.95-\$114.95

Plants (Rental)

**Snake Plant** \$175

The Greenhouse \$175

#### Succulent Selections

| ltem                              | QTY | Circle One               |
|-----------------------------------|-----|--------------------------|
| Green Garden                      |     | \$84.95                  |
| Desert Beauty<br>Succulent Garden |     | \$124.95                 |
| Rustic Charm Box                  |     | \$79.95/\$99.95/\$124.95 |
| Magic Box of<br>Succulents        |     | \$84.95/\$114.95         |