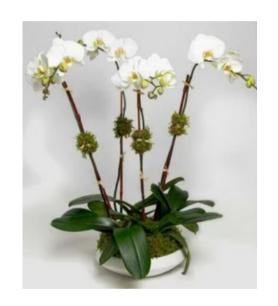

#### Orchids

**Orchid Eden**Available in Purple
\$149.95-\$224.95

Dancing Orchids

Available in Purple

\$324.95-\$359.95

Phalaenopsis
White
\$84.95

Orchid

Available in White
\$149.95

#### **Orchid Selections**

| ltem                      | QTY | Circle One                 |                             |
|---------------------------|-----|----------------------------|-----------------------------|
| Orchid Eden               |     | White<br>\$149.95/\$224.95 | Purple<br>\$149.95/\$224.95 |
| Dancing Orchids           |     | White<br>\$324.95/\$359.95 | Purple<br>\$324.95/\$359.95 |
| Phalaenopsis              |     | \$84.                      | 95                          |
| Grand Phalaenopsis Orchid |     | White<br>\$149.95          | Purple<br>\$149.95          |