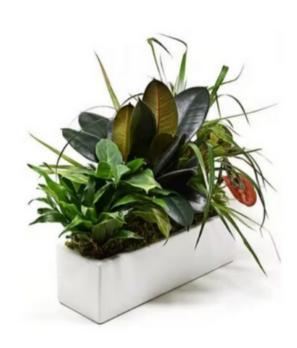

Not Too Shabby (Chic) \$175

Plants (Rental)

Simply Elegant Spathiphyllum Peace Lily \$175

Chinese Evergreen \$175

Philodendron \$175

Plants (Rental)

Fiddle Leaf Ficus \$175

Areca Palm \$175

#### Plant Rentals

| ltem                                     | QTY | Circle One             |
|------------------------------------------|-----|------------------------|
| Not Too Shabby (Chic)                    |     | \$1 <i>75</i>          |
| Simply Elegant Spathiphyllum  Peace Lily |     | \$1 <i>75</i>          |
| Chinese Evergreen                        |     | <b>\$</b> 1 <i>7</i> 5 |
| Philodendron                             |     | \$1 <i>75</i>          |
| Fiddle Leaf Ficus                        |     | \$1 <i>75</i>          |
| Areca Palm                               |     | \$1 <i>75</i>          |
| Corn Plant                               |     | \$1 <i>75</i>          |