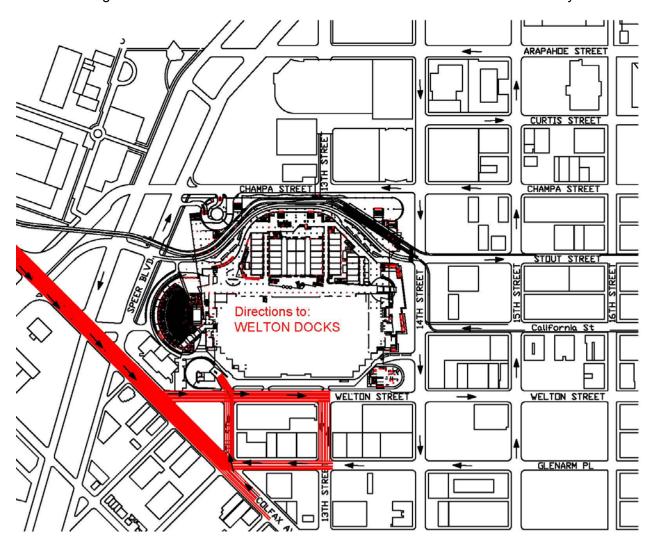

## Welton Docks - Accessing the Exhibit Halls A, B and C and the Four Seasons Ballroom (dock numbers 1 - 27)

From West Colfax:

Proceed on Colfax westward and turn right onto 12<sup>th</sup> Street.

Proceed straight on 12<sup>th</sup> into the CCC – dock entrance dock entrance helix will be on your left.

### From East Colfax:

For POV:

Proceed on Colfax eastward and turn left onto Welton Street.

From Welton, turn left into the CCC driveway at 12<sup>th</sup> Street.

Proceed left to dock entrance helix.

For Large Trucks:

Proceed on Colfax eastward and turn left onto Welton Street. From Welton, turn right onto 13<sup>th</sup> Street.

From 13<sup>th</sup>, turn right onto Glenarm Street.

From Glenarm, turn right onto 12<sup>th</sup> Street (This is a looped route).

Proceed straight on 12<sup>th</sup> into the CCC – dock entrance dock entrance helix will be on your left.