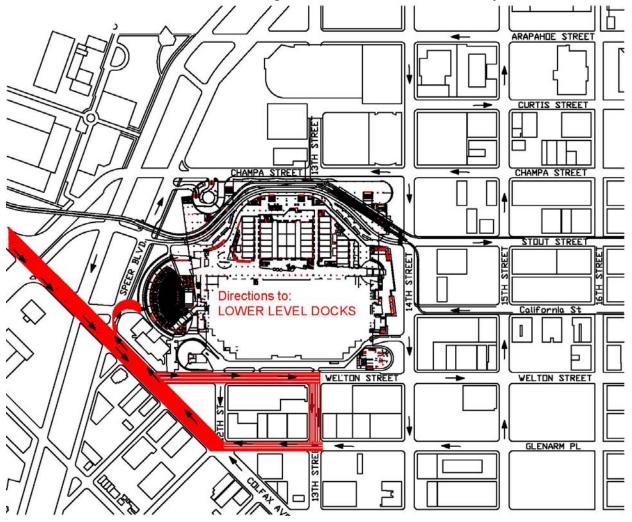

# **Colorado Convention Center Driving Directions to Docks**

Lower Level - Accessing the Mile High Ballroom (docks A and B) and the Bellco Theatre (docks D and E)

#### From West Colfax:

Proceed on Colfax westward and turn right onto Speer Boulevard northbound.

Take the 1<sup>st</sup> right onto the CCC driveway just past the fire department.

Proceed left around the theatre on the ring road – dock entrance will be on your left.

#### From East Colfax:

Proceed on Colfax eastward and turn left onto Welton Street.

From Welton, turn right onto 13<sup>th</sup> Street.

From 13<sup>th</sup>, turn right onto Glenarm.

From Glenarm, turn right onto Colfax westbound (This is a looped route).

From Colfax, turn right onto Speer Boulevard northbound.

Take the 1<sup>st</sup> right onto the CCC driveway just past the fire department.

Proceed left around the theatre on the ring road – dock entrance will be on your left.