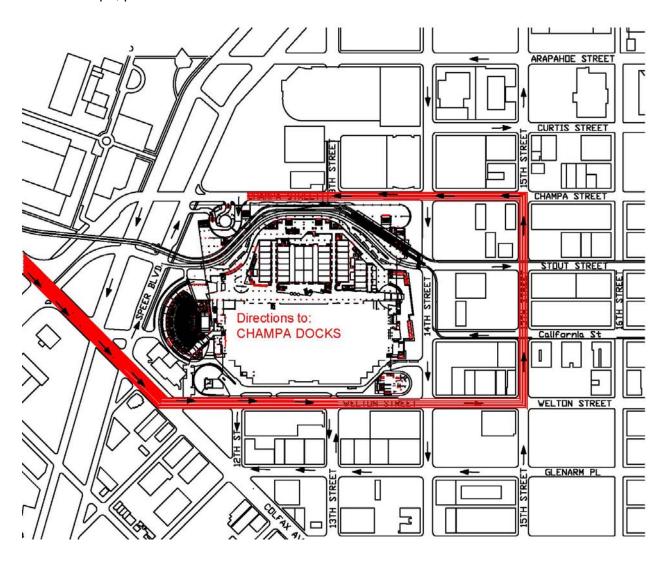

## Champa Docks - Accessing the Exhibit Halls D, E and F (dock numbers 28 - 49)

### From West Colfax:

Proceed on Colfax westward and turn right onto Welton Street.

From Welton, turn left onto 15<sup>th</sup> Street.

From 15<sup>th</sup>, turn left onto Champa Street.

From Champa, proceed left to dock entrance helix.

### From East Colfax:

Proceed on Colfax eastward and turn left onto Welton Street.

From Welton, turn left onto 15<sup>th</sup> Street.

From 15<sup>th</sup>, turn left onto Champa Street.

From Champa, proceed left to dock entrance helix.