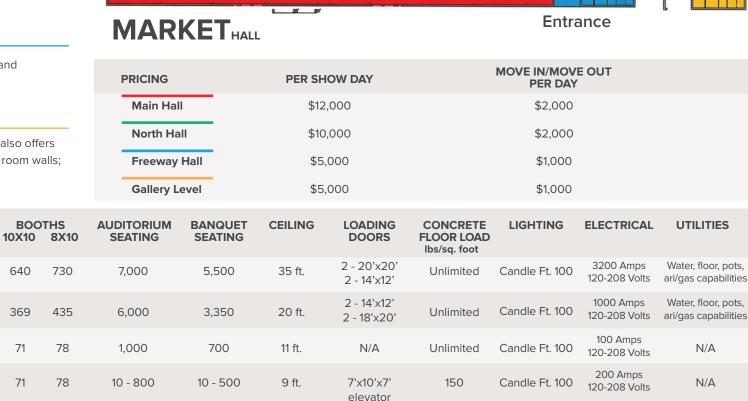

# **MARKET** HALL

Market Hall provides more than 202,000 square feet that can be divided into three exhibit halls, 100,000 square feet of column-free space, unlimited floor load capacity and six, ground-level dock doors. There is also on-site catering available.

Over 106,000 square feet and 35' ceiling in this completely column-free space for maximum flexibility; unlimited floor load.

unlimited floor load.

# **FREEWAY** HALL

14,000 square feet with an 11' ceiling and unlimited floor load.

**DIMENSION** 

210' x 510'

150' x 450'

90' x 150'

90' x 150'

500 linear feet and movable meeting room walls; 150lbs./square ft. floor load.

**EXHIBIT** 

SPACE

sq. ft.

106,875

67,500

14,000

14,000

**BOOTHS** 

730

435

78

78

640

369

71

71

67,500 square feet with a 20' ceiling and

Freeway Hall

Gallery Level

14,000 square feet and a 9' ceiling. It also offers