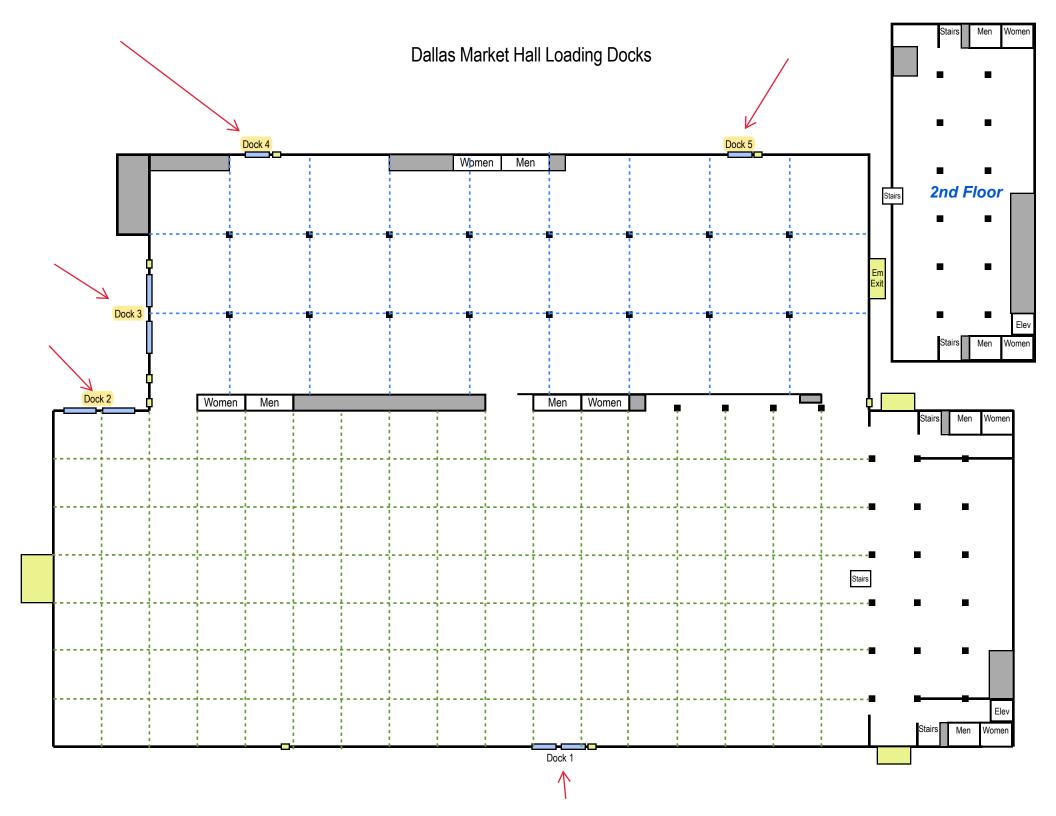

# **MARKET** HALL

Market Hall provides more than 202,000 square feet that can be divided into three exhibit halls, 100,000 square feet of column-free space, unlimited floor load capacity and six, ground-level dock doors. There is also on-site catering available.