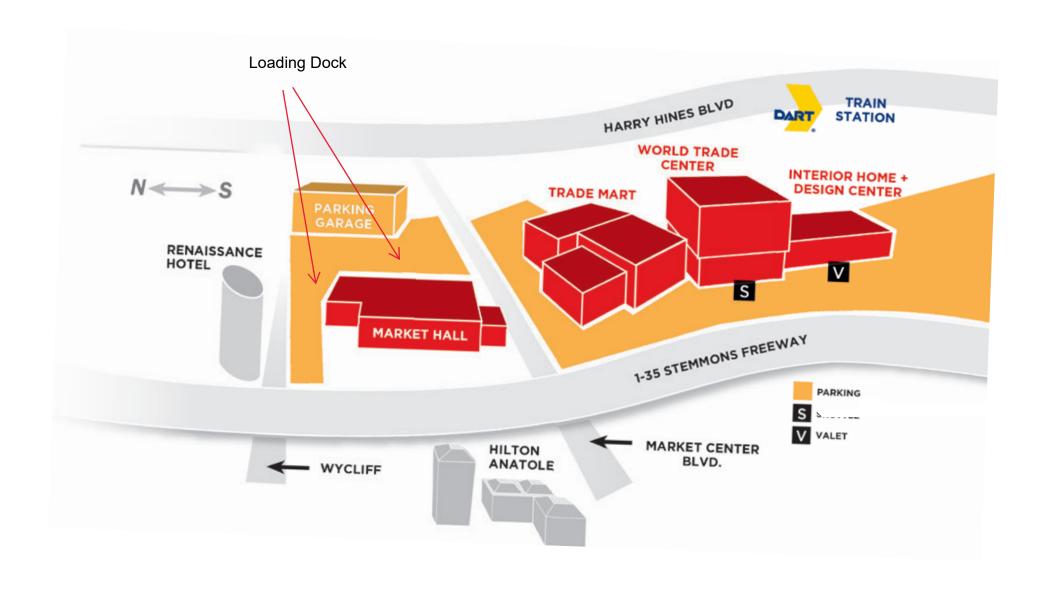

# **MARKET** HALL

Market Hall provides more than 202,000 square feet that can be divided into three exhibit halls, 100,000 square feet of column-free space, unlimited floor load capacity and six, ground-level dock doors. There is also on-site catering available.