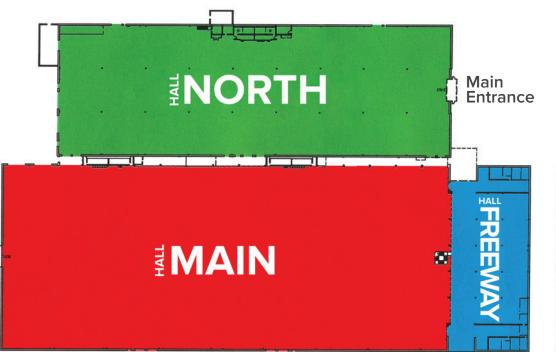

# **MARKET** HALL

Market Hall provides more than 202,000 square feet that can be divided into three exhibit halls, 100,000 square feet of column-free space, unlimited floor load capacity and six, ground-level dock doors. There is also on-site catering available.

Over 106,000 square feet and 35' ceiling in this completely column-free space for maximum flexibility; unlimited floor load.

unlimited floor load.

# **FREEWAY** HALL

14,000 square feet with an 11' ceiling and unlimited floor load.

**DIMENSION** 

210' x 510'

150' x 450'

90' x 150'

90' x 150'

500 linear feet and movable meeting room walls; 150lbs./square ft. floor load.

67,500 square feet with a 20' ceiling and

Freeway Hall

Gallery Level

14,000 square feet and a 9' ceiling. It also offers