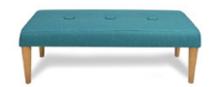

### What Comes With My Booth?

Each 10'x10' booth space includes:

- 8' high black back-wall drape
- 3' high black side-rail drape
- 1 6' x 30" black skirted table with white top
- 2 side chairs
- 1 wastebasket
- 1 44" x 7" Exhibitor ID sign
- 1 10' x 10' booth carpet