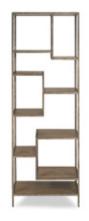

ocktail Table - Smoked Powder Coat Finish 50"W x 24"D x 16"H



#### **Rose Table**

17"Round x 17"H



#### **Zanzibar Table**

17"Square



#### **Cube End Tables**

■ Black 24" □ White 24" 24"Square x 21"H



#### **Cube Cocktail Tables**

■ Black 24" □ White 24" 24"Square x 16"H



#### **Hylton Tablet Table**

White/Brushed Steel 18"W x 12"D x 28"H

0

G

## **BARS & BAR BACKS**

#### Deadline Date: January 25, 2024



#### VIP Glow Bar 6'

Frosted Plexi with Built-in Wireless LED Kit 72"W x 24"D x 42"H(Bar) 13"D x 18"H (Shelf) \*Includes remote control



#### VIP Glow Bar 4'

Frosted Plexi with Built-in Wireless LED Kit 48"W x 24"D x 42"H(Bar) 13"D x 18"H (Shelf) \*Includes remote control



#### Bar

■ Black with 2 shelves in back

White with 2 shelves in back

48"W x 16"D x 42"H



#### **Blox Bar Back**

Walnut/Brushed Metal 30"W x 16"D x 86"H Please Inquire About Shelf Dimensions



#### Piazza Bar Back

■ Black
□ White
44"W x 12"D x 79"H
13"W x 14"H (Inside Shelf)



**Vienna Stool** Gray Acrylic
Orange Acrylic

Teal Acrylic 17"Square x 39"H



**Criss Cross Bar Stool** 

■ Espresso Leather 15"W x 19"D x 41"H



**Colin Stool** 

Natural Maple 20"W × 19"D × 46"H













**Silk Back Bar Stool** 

Black White Blue

Green Purple

Red 17"W x 18"D x 42"H



**Euro Bar Stool** Black 22"W x 24"D x 42"H



**Hourglass Bar Stool** ■ Black

■ White 18"W x 20"D x 43"H



**Equino Stool** ■ Black

☐ White 15"W x 13"D x 35"H

# 2 0 T R A D НО × FURNISHINGS

KIT CATALOG

# **STOOLS**



**Clara Stool** White 17"W x 21"D x 41"H



**Marcus Bar Stool** Steel 17"Square (at