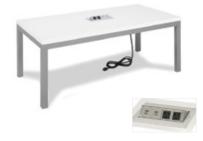

e x 18"H

Lemon Mango



**Blanc Cube Ottoman** Bright White Leather 17"Square x 17"H



**Whisper Cube Ottoman** White Leather 18"Square x 18"H



**Metro Cube Ottoman** Black Leather 18"Square x 18"H

LOG

# CHARGED





#### Essentials Turning Bed - Charged

White Leather 96"W x 48"D x 25"H

\*White slip cover available for black charging unit. \*Maximum of 1 bed per power source.



#### **Boca Corner - Charged**

Bright White Leather 27"Square x 30"H

\*Maximum of 4 daisy linked together per power source.



#### **Boca Chair - Charged**

Deadline Date: January 25, 2024

Bright White Leather 22"W x 27"D x 30"H

\*Maximum of 4 daisy linked together per power source.



#### **Aspen Bar Table - Charged**

White / Brushed Steel 72"W x 26"D x 42"H

\*Maximum of 1 table per power source.



#### Aspen Cocktail Table -Charged

White / Brushed Steel 48"W x 24"D x 18"H

\*Maximum of 1 table per power source.



# White Conference Table - Charged

White 96"W x 43"D x 30"H
\*Maximum of 1 table per power source.



# Patrice Table Chair - Charged

Bright White Leather 28"W x 31"D x 31"H

\*Maximum of 6 daisy linked together per power source.



#### **Lincoln Bench - Charged**

Bright White Leather 59"W x 39"D x 17"H

\*Maximum of 3 daisy linked together per power source.

## **OCCASIONAL TABLES**



#### **Tribeca Tables**

End Table Wood/Black 24"W x 28"D x 22"H Console Table Wood/Black 48"W x 18"D x 30"H Cocktail Table Wood/Black 48"W x 28"D x 19"H



#### **Novel Tables**

End Table Satin Steel 15"Square x 16"H Cocktail Table Satin Steel 46"W x 15"D x 16"H



#### **Aria Tabl