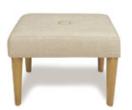

### What Comes With My Booth?

Each 10'x10' booth space includes:

- 8' high black back-wall drape
- 3' high black side-rail drape
- 1 6' x 30" black skirted table with white top
- 2 side chairs
- 1 wastebasket
- 1 44" x 7" Exhibitor ID sign
- 1 10' x 10' booth carpet