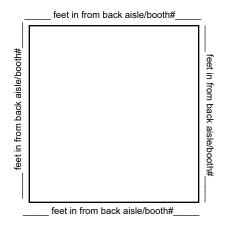

: \_ Expo Events Provided **Exhibitor Provided** 

| CHAIN MOTORS |                     |          |            |       |  |
|--------------|---------------------|----------|------------|-------|--|
| QTY          | ITEM                | ADVANCE  | STANDARD   | TOTAL |  |
|              | 1/2 Ton Chain Motor | \$707.00 | \$919.00   |       |  |
|              | 1 Ton Chain Motor   | \$884.00 | \$1,150.00 |       |  |

- If your hanging structure is 100 lbs or more, please submit a CERTIFIED WEIGHT BILL and a CERTIFIED STRUC-**TURAL ENGINEERED DRAWING.**
- All truss structures require a **CERTIFIED WEIGHT BILL**.

#### **PLACEMENT DIAGRAM**

Provide an overview sketch of how your sign should be hung in your booth in the box below. Place booth dimensions/booth number in the lines provided.



Number of feet from floor to bottom of sign:\_

Would you like your sign centered over your booth? No (I will provide an overhead sketch) Yes

# HANGING SIGNS/BANNERS ORDER FORM



Deadline Date: January 25, 2024

# Los Angeles Travel & Adventure Show

**Los Angeles Convention Center** February 3 - 4, 2024

| RETURN TO: Expo Event Services • 1700 York Ave Suite 2T • New York, NY 10128 • Phone (201) 300 - 2782 • Fax (917) 591 - 8316 • Email: orders@expoeventservices.com |                                   |              |  |  |  |
|--------------------------------------------------------------------------------------------------------------------------------------------------------------------|-----------------------------------|--------------|--|--|--|
| COMPANY