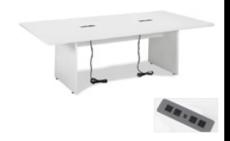

Leather 18"Square x 18"H



**Metro Cube Ottoman** Black Leather 18"Square x 18"H

LOG

# CHARGED





#### Essentials Turning Bed - Charged

White Leather 96"W x 48"D x 25"H

\*White slip cover available for black charging unit. \*Maximum of 1 bed per power source.



#### **Boca Corner - Charged**

Bright White Leather 27"Square x 30"H

\*Maximum of 4 daisy linked together per power source.



#### **Boca Chair - Charged**

Deadline Date: January 25, 2024

Bright White Leather 22"W x 27"D x 30"H

\*Maximum of 4 daisy linked together per power source.



#### **Aspen Bar Table - Charged**

White / Brushed Steel 72"W x 26"D x 42"H

\*Maximum of 1 table per power source.



#### Aspen Cocktail Table -Charged

White / Brushed Steel 48"W x 24"D x 18"H

\*Maximum of 1 table per power source.



# White Conference Table - Charged

White 96"W x 43"D x 30"H
\*Maximum of 1 table per power source.



# Patrice Table Chair - Charged

Bright White Leather 28"W x 31"D x 31"H

\*Maximum of 6 daisy linked together per power source.



#### **Lincoln Bench - Charged**

Bright White Leather 59"W x 39"D x 17"H

\*Maximum of 3 daisy linked together per power source.

## **OCCASIONAL TABLES**



#### **Tribeca Tables**

End Table Wood/Black 24"W x 28"D x 22"H Console Table Wood/Black 48"W x 18"D x 30"H Cocktail Table Wood/Black 48"W x 28"D x 19"H



#### **Novel Tables**

End Table Satin Steel 15"Square x 16"H Cocktail Table Satin Steel 46"W x 15"D x 16"H



#### **Aria Tables Red**

End Table Red/Brushed Steel 24"W x 20"D x 22"H Cocktail Table Red/Brushed Steel 44"W x 20"D x 18"H



#### **A