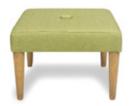

### What Comes With My Booth?

Each 10'x10' booth space includes:

- 8' high black back-wall drape
- 3' high black side-rail drape
- 1 6' x 30" black skirted table with white top
- 2 side chairs
- 1 wastebasket
- 1 44" x 7" Exhibitor ID sign
- 1 10' x 10' booth carpet