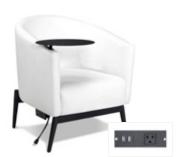

#### Essentials Turning Bed - Charged

White Leather 96"W x 48"D x 25"H

\*White slip cover available for black charging unit. \*Maximum of 1 bed per power source.



#### **Boca Corner - Charged**

Bright White Leather 27"Square x 30"H

\*Maximum of 4 daisy linked together per power source.



#### **Boca Chair - Charged**

Deadline Date: January 25, 2024

Bright White Leather 22"W x 27"D x 30"H

\*Maximum of 4 daisy linked together per power source.



#### **Aspen Bar Table - Charged**

White / Brushed Steel 72"W x 26"D x 42"H

\*Maximum of 1 table per power source.



#### Aspen Cocktail Table -Charged

White / Brushed Steel 48"W x 24"D x 18"H

\*Maximum of 1 table per power source.



# White Conference Table - Charged

White 96"W x 43"D x 30"H
\*Maximum of 1 table per power source.



# Patrice Table Chair - Charged

Bright White Leather 28"W x 31"D x 31"H

\*Maximum of 6 daisy linked together per power source.



#### **Lincoln Bench - Charged**

Bright White Leather 59"W x 39"D x 17"H

\*Maximum of 3 daisy linked together per power source.

## **OCCASIONAL TABLES**



#### **Tribeca Tables**

End Table Wood/Black 24"W x 28"D x 22"H Console Table Wood/Black 48"W x 18"D x 30"H Cocktail Table Wood/Black 48"W x 28"D x 19"H



#### **Novel Tables**

End Table Satin Steel 15"Square x 16"H Cocktail Table Satin Steel 46"W x 15"D x 16"H



#### **Aria Tables Red**

End Table Red/Brushed Steel 24"W x 20"D x 22"H Cocktail Table Red/Brushed Steel 44"W x 20"D x 18"H



#### **Aria Tables Green**

End Table Green/Brushed Steel 24"W x 20"D x 22"H Cocktail Table Green/Brushed Steel