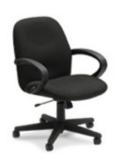

### What Comes With My Booth?

Each 10'x10' booth space includes:

- 8' high black back-wall drape
- 3' high black side-rail drape
- 1 6' x 30" black skirted table with white top
- 2 side chairs
- 1 wastebasket
- 1 44" x 7" Exhibitor ID sign
- 1 10' x 10' booth carpet