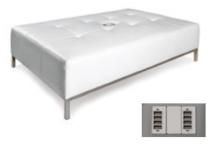

imum of 1 bed per power source.



#### **Boca Corner - Charged**

Bright White Leather 27"Square x 30"H

\*Maximum of 4 daisy linked together per power source.



#### **Boca Chair - Charged**

Deadline Date: January 25, 2024

Bright White Leather 22"W x 27"D x 30"H

\*Maximum of 4 daisy linked together per power source.



#### **Aspen Bar Table - Charged**

White / Brushed Steel 72"W x 26"D x 42"H

\*Maximum of 1 table per power source.



#### Aspen Cocktail Table -Charged

White / Brushed Steel 48"W x 24"D x 18"H

\*Maximum of 1 table per power source.



# White Conference Table - Charged

White 96"W x 43"D x 30"H
\*Maximum of 1 table per power source.



# Patrice Table Chair - Charged

Bright White Leather 28"W x 31"D x 31"H

\*Maximum of 6 daisy linked together per power source.



#### **Lincoln Bench - Charged**

Bright White Leather 59"W x 39"D x 17"H

\*Maximum of 3 daisy linked together per power source.

## **OCCASIONAL TABLES**



#### **Tribeca Tables**

End Table Wood/Black 24"W x 28"D x 22"H Console Table Wood/Black 48"W x 18"D x 30"H Cocktail Table Wood/Black 48"W x 28"D x 19"H



#### **Novel Tables**

End Table Satin Steel 15"Square x 16"H Cocktail Table Satin Steel 46"W x 15"D x 16"H



#### **Aria Tables Red**

End Table Red/Brushed Steel 24"W x 20"D x 22"H Cocktail Table Red/Brushed Steel 44"W x 20"D x 18"H



#### **Aria Tables Green**

End Table Green/Brushed Steel 24"W x 20"D x 22"H Cocktail Table Green/Brushed Steel 44"W x 20"D x 18"H



#### **Aria Tables Blue**

End Table Blue/Brushed Steel 24"W x 20"D x 22"H Cocktail Table Blue/Brushed Steel