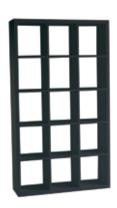

### **Zanzibar Table**

17"Square



#### **Cube End Tables**

■ Black 24" □ White 24" 24"Square x 21"H



#### **Cube Cocktail Tables**

■ Black 24" □ White 24" 24"Square x 16"H



#### **Hylton Tablet Table**

White/Brushed Steel 18"W x 12"D x 28"H

0

G

## **BARS & BAR BACKS**

#### Deadline Date: January 25, 2024



#### VIP Glow Bar 6'

Frosted Plexi with Built-in Wireless LED Kit 72"W x 24"D x 42"H(Bar) 13"D x 18"H (Shelf) \*Includes remote control



#### VIP Glow Bar 4'

Frosted Plexi with Built-in Wireless LED Kit 48"W x 24"D x 42"H(Bar) 13"D x 18"H (Shelf) \*Includes remote control



#### Bar

■ Black with 2 shelves in back

White with 2 shelves in back

48"W x 16"D x 42"H



#### **Blox Bar Back**

Walnut/Brushed Metal 30"W x 16"D x 86"H Please Inquire About Shelf Dimensions



#### Piazza Bar Back

■ Black
□ White
44"W x 12"D x 79"H
13"W x 14"H (Inside Shelf)



**Vienna Stool** Gray Acrylic
Orange Acrylic

Teal Acrylic 17"Square x 39"H



**Criss Cross Bar Stool** 

■ Espresso Leather 15"W x 19"D x 41"H



**Colin Stool** 

Natural Maple 20"W × 19"D × 46"H













**Silk Back Bar Stool** 

Black White Blue

Green Purple

Red 17"W x 18"D x 42"H



**Euro Bar Stool** Black 22"W x 24"D x 42"H



**Hourglass Bar Stool** ■ Black

■ White 18"W x 20"D x 43"H



**Equino Stool** ■ Black

☐ White 15"W x 13"D x 35"H

# 2 0 T R A D НО × FURNISHINGS

KIT CATALOG

# **STOOLS**



**Clara Stool** White 17"W x 21"D x 41"H



**Marcus Bar Stool** Steel 17"Square (at footbase) x 29"H



Deadline Date: January 25, 2024

**Regal Stool** Brown Leather 19"W x 24"D x 45"H