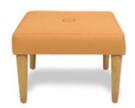

### What Comes With My Booth?

Each 10'x10' booth space includes:

- 8' high black back-wall drape
- 3' high black side-rail drape
- 1 6' x 30" black skirted table with white top
- 2 side chairs
- 1 wastebasket
- 1 44" x 7" Exhibitor ID sign
- 1 10' x 10' booth carpet