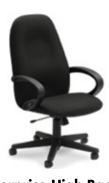

### What Comes With My Booth?

Each 10'x10' booth space includes:

- 8' high black back-wall drape
- 3' high black side-rail drape
- 1 6' x 30" black skirted table with white top
- 2 side chairs
- 1 wastebasket
- 1 44" x 7" Exhibitor ID sign
- 1 10' x 10' booth carpet