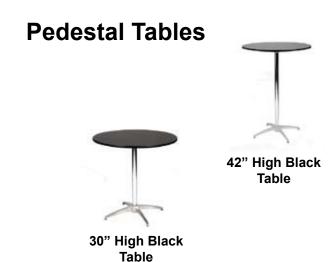

### **Standard Booth Information**

Booth Size: 10' x 10' 1 - 6'x 30" Table w/Black Skirt and 2 Padded Chairs

Backwall Drape: 8' High Black Backwall Drape 1 - Wastebasket

Sidewall Drape: 3' High Black Siderail Drape 1 - 44" x 7" One Line ID Sign

### What Comes With My Booth?

Each 10'x10' booth space includes:

- 8' high black back-wall drape
- 3' high black side-rail drape
- 1 6' x 30" black skirted table with white top
- 2 side chairs
- 1 wastebasket
- 1 44" x 7" Exhibitor ID sign
- 1 10' x 10' booth carpet