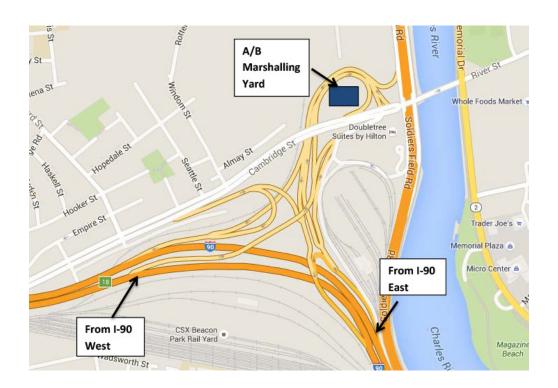

## From West via I-90:

- Take 1-90 Eastbound to Exit 18 (Allston/Brighton)
- Stay in left lane toward Allston/Brighton; Pass under Cambridge Street Bridge
- · Marshaling yard will be on your right

## From East/Logan Airport via I-90:

- Take 1.90 Westbound to Exit 20 (Allston/Brighton)
- Stay in left lane toward Allston/Brighton
- · Pass under Cambridge Street Bridge
- Marshaling yard will be on your right

#### From South via 1-95:

- Take 1-95 Northbound to 1-90 Eastbound
- Take 1-90 Eastbound to Exit 18 (Allston/Brighton)
- Stay in left lane toward Allston/Brighton
- Pass under Cambridge Street Bridge
- Marshaling yard will be on your right

#### From North via 1-95:

- Take 1-9S Southbound to 1.93 Southbound
- Take 1.93 Southbound to 1.90 Westbound
- Take 1.90 Westbound to Exit 20 (Allston/Brighton)
- Stay in left lane toward Allston/Brighton
- Pass under Cambridge Street Bridge
- Marshaling yard will be on your right

### From South via 1-93:

- Take 1 · 93 Northbound to 1-90 Westbound
- Take 1-90 Westbound to Exit 20 (Allston/Brighton)
- Stay in left lane toward Allston/Brighton
- Pass under Cambridge Street Bridge
- · Marshaling yard will be on your right

# From North via 1-93:

- Take 1.93 Southbound to 1-90 Westbound
- Take 1.90 Westbound to Exit 20 (Allston/Brighton)
- Stay in left lane toward Allston/Brighton
- · Pass under Cambridge Street Bridge
- Marshaling yard will be on your right

#### From West:

- Take 1-90 Eastbound to Exit 18 (Allston/Brighton)
- Stay in left lane toward Allston/Brighton
- · Pass under Cambridge Street Bridge
- Marshaling yard will be on your right