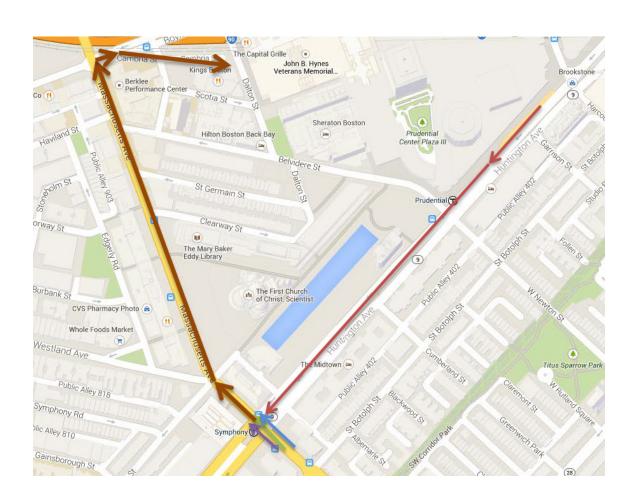

#### From I-93 South:

- Take Exit 22 (Prudential/Copley Place)
- · Bear left to go onto Huntington Avenue
- Continue on Huntington Avenue to Massachusetts Avenue
- Turn right on Massachusetts Avenue
- Follow Massachusetts Avenue to Boylston Street
- Turn right on Boylston Street
- Bear immediate right onto Cambria Street
- Cambria Street leads directly to Hynes Loading Dock

#### From I-93 North:

- Take Exit 18 off I-93 North
- Take left at top of ramp onto Mass Ave Connector

- Follow Mass. Ave Connector to Massachusetts Avenue
- Turn right on Massachusetts Avenue
- Follow Mass Ave 1.4 Miles to Boylston Street
- Turn right onto Boylston Street
- Bear immediate right onto Cambria Street
- · Cambria Street leads directly to Hynes Loading Dock

#### From I-90 East:

- Take Exit 18 off I-93 South
- Bear right onto Mass Ave. Connector
- Turn right on Massachusetts Avenue
- Follow directions above from I-93 North