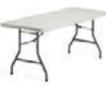

awer Vertical File** 15"W × 25"D × 29"H **Trade Show Price: \$167.00** 18"W × 25"D × 29"H **Trade Show Price: \$217.00** 



**4 Cubic Ft. Refrigerator** 19"W × 21"D × 33.5"H **Trade Show Price: \$345.00** 

2

023**T** 

**RADE SHO** 

۲

F U R N I S H I N G

S

# EXECUTIVE FURNISHINGS

#### **MISCELLANEOUS OFFICE ITEMS**



4 Drawer Lateral File 36"W x 18"D x 54"H Trade Show Price: \$274.00



Bookcase 36″W x 12″D x 72″H Trade Show Price: \$478.00



**Screen Flex Partition** 24′1″W x 6′H Trade Show Price: \$1,075.00



**4 Drawer Vertical File** 15"W x 25"D x 52"H (letter) Trade Show Price: \$224.00 18″W x 25″D x 52″H (legal) Trade Show Price: \$249.00



**Computer Counter** 48″W x 24″D x 42″H Trade Show Price: \$249.00



Storage Cabinet 36"W x 18"D x 72"H Trade Show Price: \$274.00



6' Rectangular Folding Table 72″W x 30″D x 29″H Trade Show Price: \$116.00



**Computer Desk** 48″W x 24″D x 29″H Trade Show Price: \$237.00



**Training Table** 48″W × 24″D × 29″H Trade Show Price: \$542.00



8' Rectangular Folding Table 96″W x 30″D x 29″H Trade Show Price: \$141.00



**Locking Pedestal** 24"Square x 42"H Trade Show Price: \$497.00



0

#### **CONFERENCE SEATING**



Accord Hi-Back **Executive Chair** 25″Square x 44″H Trade Show Price: \$382.00



**Comet Stack Chair** 23"W x 22"D x 32"H (with arms) Trade Show Price: \$186.00 23"W x 22"D x 32"H (armless) Trade Show Price: \$173.00



**Enterprise Guest** Fabric Chair 24"W x 27"D x 37"H Trade Show Price: \$229.00



Enterprise Hi-Back **Fabric Chair** 25"W x 27"D x 45"H Trade Show Price: \$269.00



# EXECUTIVE FURN