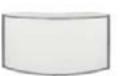

#### **Standard Booth Information**

Booth Size:10' x 10'Backwall Drape:8' High Black Backwall DrapeSidewall Drape:3' High Black Siderail Drape1 - 10' x 10' Booth Carpet

1 - 6'x 30" Table w/Black Skirt and 2 Padded Chairs

### What Comes With My Booth?

- Each 10'x10' booth space includes:
- 8' high black back-wall drape
- 3' high black side-rail drape
- 1 6' x 30" black skirted table with white top
- 2 side chairs
- 1 wastebasket
- 1 44" x 7" Exhibitor ID sign
- 1 10' x 10' booth carpet