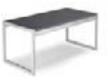

#### **Standard Booth Information**

Booth Size:10' x 10'Backwall Drape:8' High Black Backwall DrapeSidewall Drape:3' High Black Siderail Drape1 - 10' x 10' Booth Carpet

1 - 6'x 30" Table w/Black Skirt and 2 Padded Chairs

### What Comes With My Booth?

- Each 10'x10' booth space includes:
- 8' high black back-wall drape
- 3' high black side-rail drape
- 1 6' x 30" black skirted table with white top
- 2 side chairs
- 1 wastebasket
- 1 44" x 7" Exhibitor ID sign
- 1 10' x 10' booth carpet