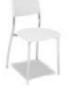

#### **Standard Booth Information**

Booth Size:10' x 10'Backwall Drape:8' High Black Backwall DrapeSidewall Drape:3' High Black Siderail Drape1 - 10' x 10' Booth Carpet

1 - 6'x 30" Table w/Black Skirt and 2 Padded Chairs

### What Comes With My Booth?

- Each 10'x10' booth space includes:
- 8' high black back-wall drape
- 3' high black side-rail drape
- 1 6' x 30" black skirted table with white top
- 2 side chairs
- 1 wastebasket
- 1 44" x 7" Exhibitor ID sign
- 1 10' x 10' booth carpet