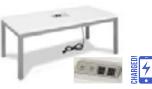

$592.00** 



Java Dining Table 42"Round x 30"H Trade Show Price: \$415.00



 Tahoe Dining Table

 96"W × 48"D × 30"H

 Trade Show Price: \$878.00



Vivid Rectangular Dining Table 60"W × 36"D × 30"H Trade Show Price: \$478.00



Vivid Square Dining Table 42"Square x 30"H Trade Show Price: \$415.00

#### COCKTAIL TABLES



Aria Cocktail Table - Blue 44"W x 20"D x 18"H Trade Show Price: \$255.00



Aria Cocktail Table - Charcoal 44"W x 20"D x 18"H Trade Show Price: \$255.00



Aria Cocktail Table - Green 44"W x 20"D x 18"H Trade Show Price: \$255.00



Aria Cocktail Table - Purple 44"W × 20"D × 18"H Trade Show Price: \$255.00



**Aria Cocktail Table - Red** 44"W × 20"D × 18"H Trade Show Price: **\$255.00** 



**Aria Cocktail Table - White** 44"W × 20"D × 18"H Trade Show Price: \$255.00



Aspen Cocktail Table - Charged 48"W × 24"D × 18"H Trade Show Price: \$446.00 \*Client responsible for power source



Ava Cocktail Table 40"Round x 16"H Trade Show Price: \$345.00





# **TABLES**

#### **COCKTAIL TABLES**



**Brooklyn Rectangle Cocktail Table** 42"W x 24"D x 16"H Trade Show Price: \$249.00



**Brooklyn Round Cocktail Table** 30"Round x 16"H Trade Show Price: \$249.00



**Civic Cocktail Table** 44"W x 24"D x 15"H Trade Show Price: \$294.00



**Club Cocktail Table** 44"W x 22"D x 18"H Trade Show Price: \$345.00 \*Includes built in Wireless LED Lighting



**Costa Cocktail Table** 41"W x 26"D x 15"H Trade Show Price: \$262.00



**Cube Cocktail Table - Black** 24"Square x 16"H Trade Show Price: \$242.00



**Evoke Cocktail Table** 48"W x 24"D x 18"H Trade Show Price: