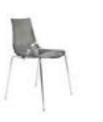

#### **Standard Booth Information**

Booth Size:10' x 10'Backwall Drape:8' High Black Backwall DrapeSidewall Drape:3' High Black Siderail Drape1 - 10' x 10' Booth Carpet

1 - 6'x 30" Table w/Black Skirt and 2 Padded Chairs

### What Comes With My Booth?

- Each 10'x10' booth space includes:
- 8' high black back-wall drape
- 3' high black side-rail drape
- 1 6' x 30" black skirted table with white top
- 2 side chairs
- 1 wastebasket
- 1 44" x 7" Exhibitor ID sign
- 1 10' x 10' booth carpet