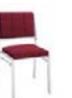

#### **Standard Booth Information**

Booth Size:10' x 10'Backwall Drape:8' High Black Backwall DrapeSidewall Drape:3' High Black Siderail Drape1 - 10' x 10' Booth Carpet

1 - 6'x 30" Table w/Black Skirt and 2 Padded Chairs

### What Comes With My Booth?

- Each 10'x10' booth space includes:
- 8' high black back-wall drape
- 3' high black side-rail drape
- 1 6' x 30" black skirted table with white top
- 2 side chairs
- 1 wastebasket
- 1 44" x 7" Exhibitor ID sign
- 1 10' x 10' booth carpet