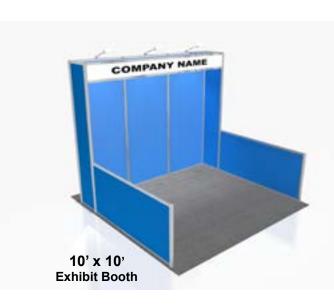

#### **Standard Booth Information**

Booth Size:10' x 10'Backwall Drape:8' High Black Backwall DrapeSidewall Drape:3' High Black Siderail Drape1 - 10' x 10' Booth Carpet

1 - 6'x 30" Table w/Black Skirt and 2 Padded Chairs

### What Comes With My Booth?

- Each 10'x10' booth space includes:
- 8' high black back-wall drape
- 3' high black side-rail drape
- 1 6' x 30" black skirted table with white top
- 2 side chairs
- 1 wastebasket
- 1 44" x 7" Exhibitor ID sign
- 1 10' x 10' booth carpet