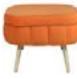

Show Price: **\$745.00** 



Luxe Almond Brittle Ottoman 60"W x 30"D x 27"H Trade Show Price: \$1,210.00



Luxe California Wine Ottoman 50"Square x 20"H Trade Show Price: \$1,287.00



**Luxe Chartreuse Ottoman** 90"W × 20"D × 20"H Trade Show Price: \$1,210.00



Luxe Victory Blue Ottoman 80"W × 40"D × 20"H Trade Show Price: \$2,043.00



**Madison Bench - Sky** 48"W x 24"D x 17"H Trade Show Price: \$319.00



Madison Ottomon -Apricot 24"Square x 17"H Trade Show Price: \$204.00



Madison Ottoman -Sand Dollar 24"Square x 17"H Trade Show Price: \$204.00



# OTTOMANS & BENCHES



Madison Ottoman -Sunflower 24"Square x 17"H Trade Show Price: \$204.00



Madison Ottoman -Willow 24″Square x 17″H Trade Show Price: \$204.00

Monaco Oval Ottoman

Trade Show Price: \$363.00

48"W x 24"D x 17"H



Mango Ottoman 28"W x 25"D x 19"H Trade Show Price: \$319.00

Parma Bench Ottoman

Trade Show Price: \$345.00

60"W x 24"D x 17"H



**Metro Bench Ottoman** 60"W x 24"D x 17"H Trade Show Price: \$345.00



Penelope Ottoman 24"Round x 15"H Trade Show Price: \$319.00



Verona Ottoman 26"W x 21"D x 18"H Trade Show Price: \$286.00



40"Square x 17"H Trade Show Price: \$345.00



**Metro Square Ottoman** 

Trade Show Price: \$345.00

40"Square x 17"H

**Regale Bench Ottoman** 48"W x 24"D x 18"H Trade Show Price: \$407.00



Sophistication Ottoman 31″Square x 19″H Trade Show Price: \$306.00





Whisper 1/4 Round Ottoman 34"W x 19"D x 17"H Trade Show Price: \$212.00



Whisper Bench Ottoman 60"W x 24"D x 17"H Trade Show Price: \$345.00



Whisper Round Ottoman 46"Round x 17"H Trade Show Price