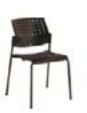

#### **Standard Booth Information**

Booth Size:10' x 10'Backwall Drape:8' High Black Backwall DrapeSidewall Drape:3' High Black Siderail Drape1 - 10' x 10' Booth Carpet

1 - 6'x 30" Table w/Black Skirt and 2 Padded Chairs

### What Comes With My Booth?

- Each 10'x10' booth space includes:
- 8' high black back-wall drape
- 3' high black side-rail drape
- 1 6' x 30" black skirted table with white top
- 2 side chairs
- 1 wastebasket
- 1 44" x 7" Exhibitor ID sign
- 1 10' x 10' booth carpet