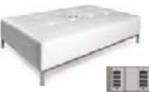

#### **Standard Booth Information**

Booth Size:10' x 10'Backwall Drape:8' High Black Backwall DrapeSidewall Drape:3' High Black Siderail Drape1 - 10' x 10' Booth Carpet

1 - 6'x 30" Table w/Black Skirt and 2 Padded Chairs

- 1 Wastebasket
- 1 44" x 7" One Line ID Sign

| Show Schedule Move In/Move Out |                    |                                  |  |  |
|--------------------------------|--------------------|----------------------------------|--|--|
| Decorator Move-In:             | Thursday 3/30/2023 | 8:00am - 5:00pm                  |  |  |
|                                |                    |                                  |  |  |
| Exhibitor Move-In:             | Friday 3/31/2023   | 9:00am - 5:00pm                  |  |  |
|                                |                    |                                  |  |  |
| Event Open:                    | Saturday 4/1/2023  | 9:30am - 5:00pm/ Travel Advisors |  |  |
|                                |                    | 10:00am - 5:00pm/ Public         |  |  |
|                                |                    |                                  |  |  |
| Event Open:                    | Sunday 4/2/2023    | 11:00am - 4:00pm                 |  |  |
|                                |                    |                                  |  |  |
| Exhibitor Move-Out:            | Sunday 4/2/2023    | Close of Show – 8:00pm.          |  |  |
|                                |                    |                                  |  |  |
| Clear Floor:                   | Sunday 4/2/2023    | by 11:59pm                       |  |  |

### What Comes With My Booth?

- Each 10'x10' booth space includes:
- 8' high black back-wall drape
- 3' high black side-rail drape
- 1 6' x 30" black skirted table with white top
- 2 side chairs
- 1 wastebasket
- 1 44" x 7" Exhibitor ID sign
- 1 10' x 10' booth carpet