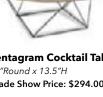

### FURNITURE & FLOORING

| CARPET ORDER FORM                   | 40      |
|-------------------------------------|---------|
| FURNITURE ORDER FORM                | 41 - 42 |
| SPECIAL EVENT & TRADESHOW FURNITURE | 43 – 91 |