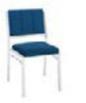

#### **Standard Booth Information**

Booth Size:10' x 10'Backwall Drape:8' High Black Backwall DrapeSidewall Drape:3' High Black Siderail Drape1 - 10' x 10' Booth Carpet

1 - 6'x 30" Table w/Black Skirt and 2 Padded Chairs

### What Comes With My Booth?

- Each 10'x10' booth space includes:
- 8' high black back-wall drape
- 3' high black side-rail drape
- 1 6' x 30" black skirted table with white top
- 2 side chairs
- 1 wastebasket
- 1 44" x 7" Exhibitor ID sign
- 1 10' x 10' booth carpet