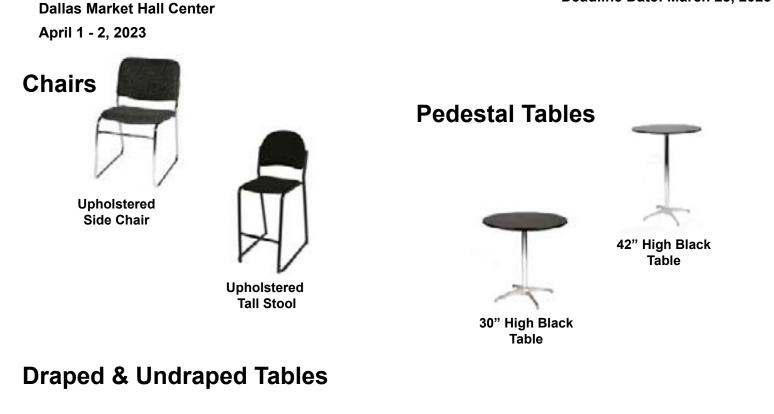

### FURNITURE & FLOORING

| CARPET ORDER FORM                   | 40      |
|-------------------------------------|---------|
| FURNITURE ORDER FORM                | 41 - 42 |
| SPECIAL EVENT & TRADESHOW FURNITURE | 43 – 91 |

#### **Standard Booth Information**

Booth Size:10' x 10'Backwall Drape:8' High Black Backwall DrapeSidewall Drape:3' High Black Siderail Drape1 - 10' x 10' Booth Carpet

1 - 6'x 30" Table w/Black Skirt and 2 Padded Chairs

### What Comes With My Booth?

- Each 10'x10' booth space includes:
- 8' high black back-wall drape
- 3' high black side-rail drape
- 1 6' x 30" black skirted table with white top
- 2 side chairs
- 1 wastebasket
- 1 44" x 7" Exhibitor ID sign
- 1 10' x 10' booth carpet