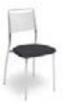

#### **Standard Booth Information**

Booth Size:10' x 10'Backwall Drape:8' High Black Backwall DrapeSidewall Drape:3' High Black Siderail Drape1 - 10' x 10' Booth Carpet

1 - 6'x 30" Table w/Black Skirt and 2 Padded Chairs

### What Comes With My Booth?

- Each 10'x10' booth space includes:
- 8' high black back-wall drape
- 3' high black side-rail drape
- 1 6' x 30" black skirted table with white top
- 2 side chairs
- 1 wastebasket
- 1 44" x 7" Exhibitor ID sign
- 1 10' x 10' booth carpet