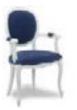

#### **Standard Booth Information**

Booth Size:10' x 10'Backwall Drape:8' High Black Backwall DrapeSidewall Drape:3' High Black Siderail Drape1 - 10' x 10' Booth Carpet

1 - 6'x 30" Table w/Black Skirt and 2 Padded Chairs

### What Comes With My Booth?

- Each 10'x10' booth space includes:
- 8' high black back-wall drape
- 3' high black side-rail drape
- 1 6' x 30" black skirted table with white top
- 2 side chairs
- 1 wastebasket
- 1 44" x 7" Exhibitor ID sign
- 1 10' x 10' booth carpet