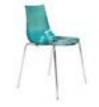

#### **Standard Booth Information**

Booth Size:10' x 10'Backwall Drape:8' High Black Backwall DrapeSidewall Drape:3' High Black Siderail Drape1 - 10' x 10' Booth Carpet

1 - 6'x 30" Table w/Black Skirt and 2 Padded Chairs

### What Comes With My Booth?

- Each 10'x10' booth space includes:
- 8' high black back-wall drape
- 3' high black side-rail drape
- 1 6' x 30" black skirted table with white top
- 2 side chairs
- 1 wastebasket
- 1 44" x 7" Exhibitor ID sign
- 1 10' x 10' booth carpet