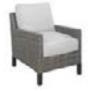

#### **Standard Booth Information**

Booth Size:10' x 10'Backwall Drape:8' High Black Backwall DrapeSidewall Drape:3' High Black Siderail Drape1 - 10' x 10' Booth Carpet

1 - 6'x 30" Table w/Black Skirt and 2 Padded Chairs

### What Comes With My Booth?

- Each 10'x10' booth space includes:
- 8' high black back-wall drape
- 3' high black side-rail drape
- 1 6' x 30" black skirted table with white top
- 2 side chairs
- 1 wastebasket
- 1 44" x 7" Exhibitor ID sign
- 1 10' x 10' booth carpet