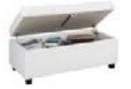

#### **Standard Booth Information**

Booth Size:10' x 10'Backwall Drape:8' High Black Backwall DrapeSidewall Drape:3' High Black Siderail Drape1 - 10' x 10' Booth Carpet

1 - 6'x 30" Table w/Black Skirt and 2 Padded Chairs

- 1 Wastebasket
- 1 44" x 7" One Line ID Sign

| Show Schedule Move In/Move Out |                    |                                  |  |  |
|--------------------------------|--------------------|----------------------------------|--|--|
| Decorator Move-In:             | Thursday 3/30/2023 | 8:00am - 5:00pm                  |  |  |
|                                |                    |                                  |  |  |
| Exhibitor Move-In:             | Friday 3/31/2023   | 9:00am - 5:00pm                  |  |  |
|                                |                    |                                  |  |  |
| Event Open:                    | Saturday 4/1/2023  | 9:30am - 5:00pm/ Travel Advisors |  |  |
|                                |                    | 10:00am - 5:00pm/ Public         |  |  |
|                                |                    |                                  |  |  |
| Event Open:                    | Sunday 4/2/2023    | 11:00am - 4:00pm                 |  |  |
|                                |                    |                                  |  |  |
| Exhibitor Move-Out:            | Sunday 4/2/2023    | Close of Show – 8:00pm.          |  |  |
|                                |                    |                                  |  |  |
| Clear Floor:                   | Sunday 4/2/2023    | by 11:59pm                       |  |  |

### What Comes With My Booth?

- Each 10'x10' booth space includes:
- 8' high black back-wall drape
- 3' high black side-rail drape
- 1 6' x 30" black skirted table with white top
- 2 side chairs
- 1 wastebasket
- 1 44" x 7" Exhibitor ID sign
- 1 10' x 10' booth carpet