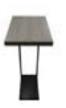

#### **Standard Booth Information**

Booth Size:10' x 10'Backwall Drape:8' High Black Backwall DrapeSidewall Drape:3' High Black Siderail Drape1 - 10' x 10' Booth Carpet

1 - 6'x 30" Table w/Black Skirt and 2 Padded Chairs

### What Comes With My Booth?

- Each 10'x10' booth space includes:
- 8' high black back-wall drape
- 3' high black side-rail drape
- 1 6' x 30" black skirted table with white top
- 2 side chairs
- 1 wastebasket
- 1 44" x 7" Exhibitor ID sign
- 1 10' x 10' booth carpet