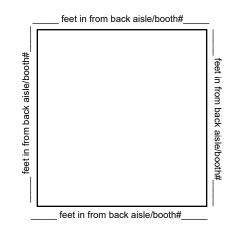

_\_\_\_\_ ) Expo Events Provided

Exhibitor Provided

| CHAIN MOTORS |                     |          |          |       |  |  |
|--------------|---------------------|----------|----------|-------|--|--|
| QTY          | ITEM                | ADVANCE  | STANDARD | TOTAL |  |  |
|              | 1/2 Ton Chain Motor | \$584.00 | \$759.00 |       |  |  |
|              | 1 Ton Chain Motor   | \$731.00 | \$950.00 |       |  |  |

 If your hanging structure is 100 lbs or more, please submit a CERTIFIED WEIGHT BILL and a CERTIFIED STRUC-TURAL ENGINEERED DRAWING.

• All truss structures require a CERTIFIED WEIGHT BILL.

#### **PLACEMENT DIAGRAM**

Provide an overview sketch of how your sign should be hung in your booth in the box below. Place booth dimensions/booth number in the lines provided.



Number of feet from floor to bottom of sign:\_\_\_\_\_ft

Would you like your sign centered over your booth? Yes No (I will provide an overhead sketch)

### HANGING SIGNS/BANNERS ORDER FORM



Deadline Date: March 23, 2023

### **Dallas Travel & Adventure Show**

**Dallas Market Hall Center** 

April 1 - 2, 2023

|                       | N TO: Expo                                                           | Event Services •                      | 1700 York Ave Su                                |                   | TOIK, NY TUTZO        | <ul> <li>Phone (201) 30</li> </ul>                       |