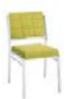

#### **Standard Booth Information**

Booth Size:10' x 10'Backwall Drape:8' High Black Backwall DrapeSidewall Drape:3' High Black Siderail Drape1 - 10' x 10' Booth Carpet

1 - 6'x 30" Table w/Black Skirt and 2 Padded Chairs

### What Comes With My Booth?

- Each 10'x10' booth space includes:
- 8' high black back-wall drape
- 3' high black side-rail drape
- 1 6' x 30" black skirted table with white top
- 2 side chairs
- 1 wastebasket
- 1 44" x 7" Exhibitor ID sign
- 1 10' x 10' booth carpet